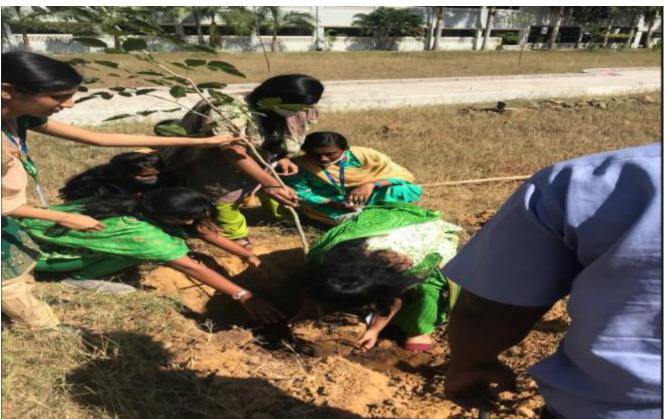

# 08.03.2021 TREE PLANTATION FIRST YEAR

Approved by AICTE, New Delhi & Affiliated to Anna University, Chennai.

Approved by AICTE, New Delhi & Affiliated to Anna University, Chennai.

Approved by AICTE, New Delhi & Affiliated to Anna University, Chennai.