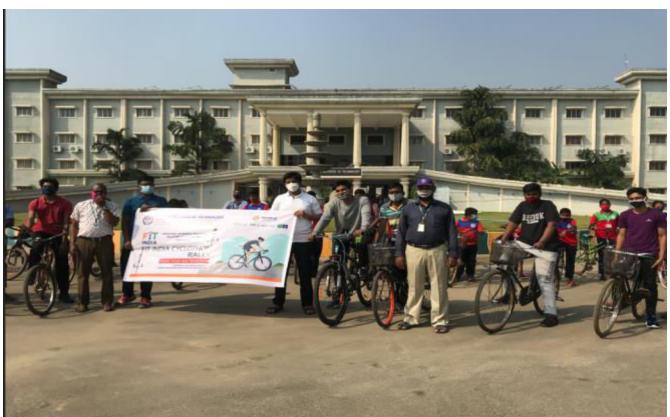

# **NATIONAL SERVICE SCHEME**

24.12.2020 FIT INDIA CYCLOTHON RALLY

Approved by AICTE, New Delhi & Affiliated to Anna University, Chennai.

Approved by AICTE, New Delhi & Affiliated to Anna University, Chennai. 20 Naaar. West Tambaram. Chennai – 44. Tel: 044 – 2251211