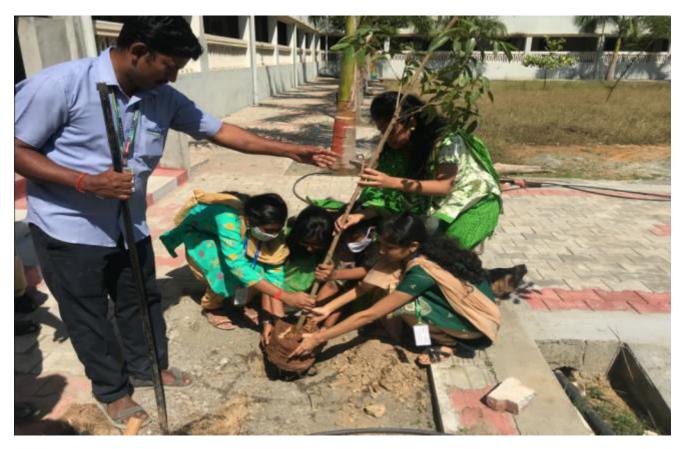

# **NATIONAL SERVICE SCHEME**

04.03.2021 | TREE PLANTATION

Approved by AICTE, New Delhi & Affiliated to Anna University, Chennai.

Approved by AICTE, New Delhi & Affiliated to Anna University, Chennai.

Approved by AICTE, New Delhi & Affiliated to Anna University, Chennai.