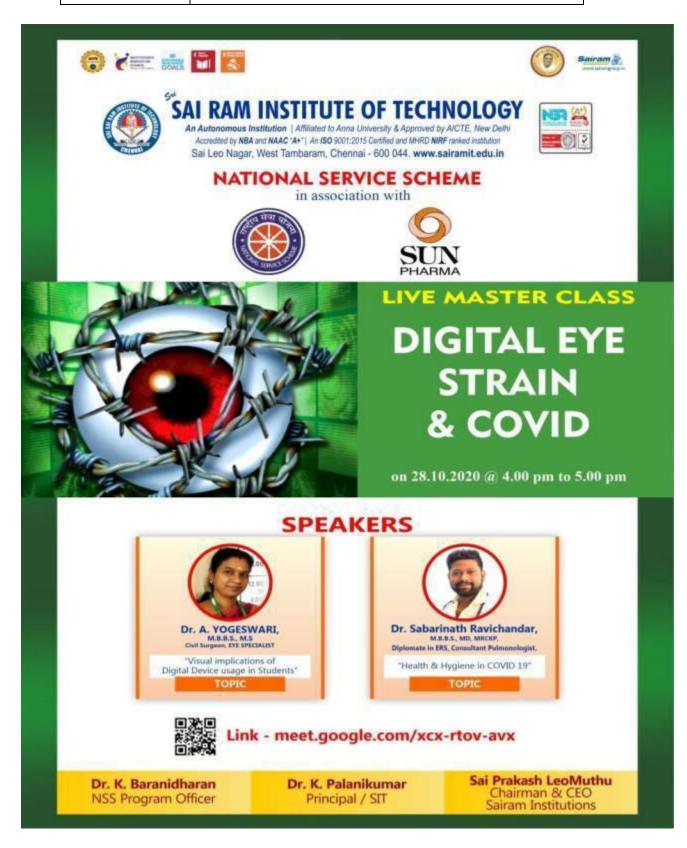

# **NATIONAL SERVICE SCHEME**

28.10.2020 DIGITAL EYE STRAIN & COVID 19

Approved by AICTE, New Delhi & Affiliated to Anna University, Chennai.