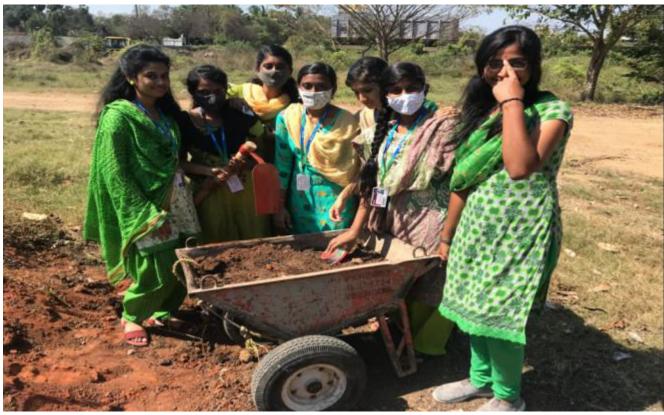

# **NATIONAL SERVICE SCHEME**

24.09.2020 NSS DAY - TREE PLANTATION

Approved by AICTE, New Delhi & Affiliated to Anna University, Chennai.

Approved by AICTE, New Delhi & Affiliated to Anna University, Chennai.