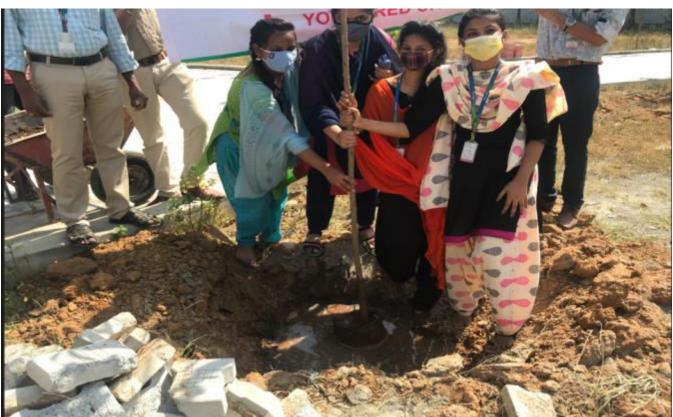

# **NATIONAL SERVICE SCHEME**

04.03.2021 | TREE PLANTATION

Approved by AICTE, New Delhi & Affiliated to Anna University, Chennai.

Approved by AICTE, New Delhi & Affiliated to Anna University, Chennai.

Approved by AICTE, New Delhi & Affiliated to Anna University, Chennai.