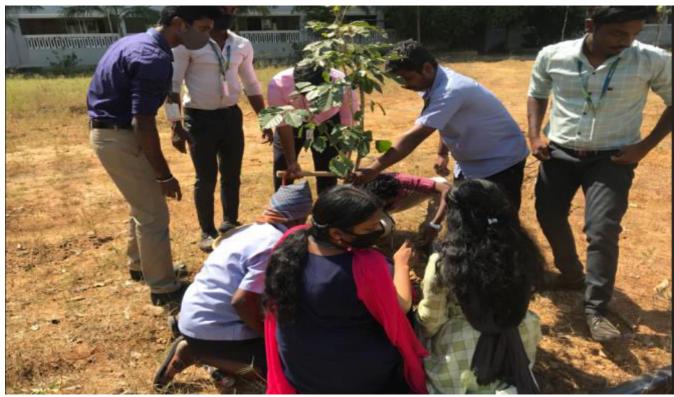

# **NATIONAL SERVICE SCHEME**

24.09.2020 NSS DAY - TREE PLANTATION

Approved by AICTE, New Delhi & Affiliated to Anna University, Chennai.

Approved by AICTE, New Delhi & Affiliated to Anna University, Chennai.