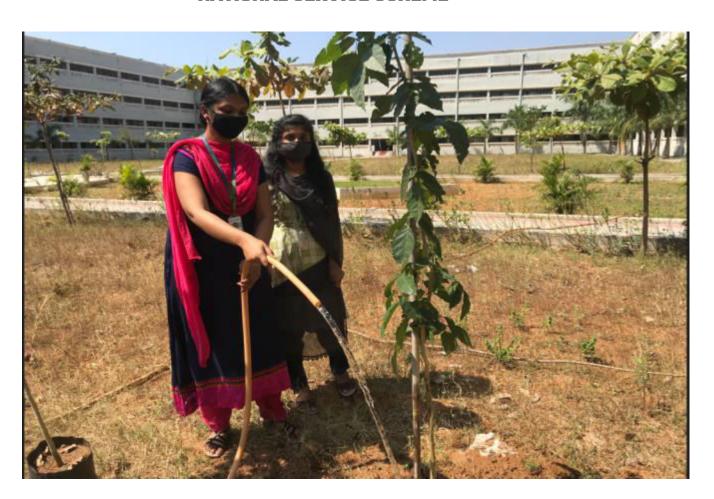

# **NATIONAL SERVICE SCHEME**

24.09.2020 NSS DAY - TREE PLANTATION

Approved by AICTE, New Delhi & Affiliated to Anna University, Chennai.

Approved by AICTE, New Delhi & Affiliated to Anna University, Chennai.