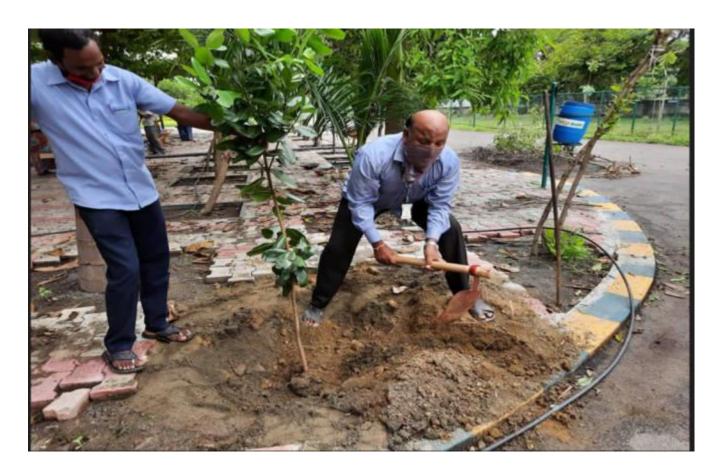

# **NATIONAL SERVICE SCHEME**

24.09.2020 NSS DAY - TREE PLANTATION

Approved by AICTE, New Delhi & Affiliated to Anna University, Chennai.

Approved by AICTE, New Delhi & Affiliated to Anna University, Chennai.