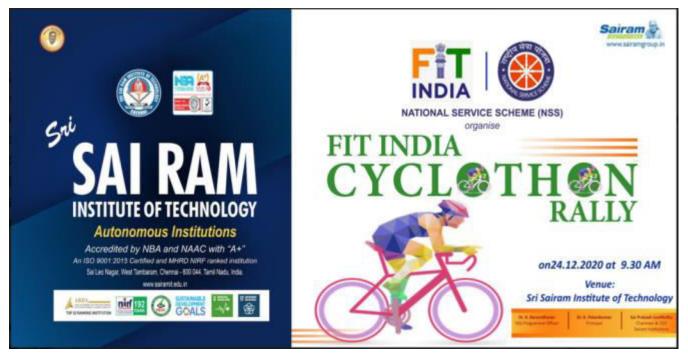

# **NATIONAL SERVICE SCHEME**

24.12.2020 FIT INDIA CYCLOTHON RALLY

Approved by AICTE, New Delhi & Affiliated to Anna University, Chennai.

Approved by AICTE, New Delhi & Affiliated to Anna University, Chennai. 20 Naaar. West Tambaram. Chennai – 44. Tel: 044 – 2251211