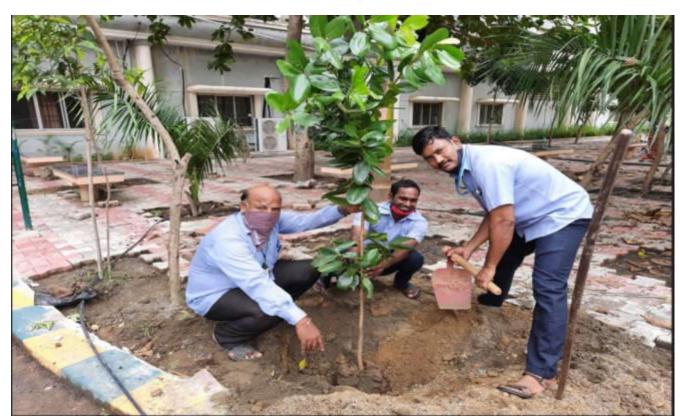

# **NATIONAL SERVICE SCHEME**

24.09.2020 NSS DAY - TREE PLANTATION

Approved by AICTE, New Delhi & Affiliated to Anna University, Chennai.

Approved by AICTE, New Delhi & Affiliated to Anna University, Chennai.