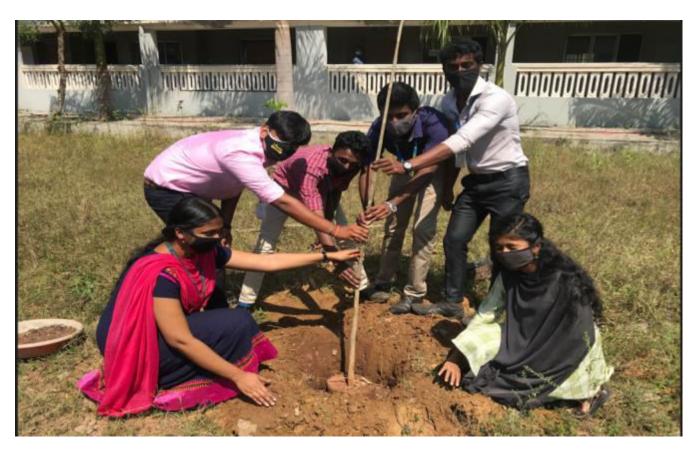

# **NATIONAL SERVICE SCHEME**

24.09.2020 NSS DAY - TREE PLANTATION

Approved by AICTE, New Delhi & Affiliated to Anna University, Chennai.

Approved by AICTE, New Delhi & Affiliated to Anna University, Chennai.