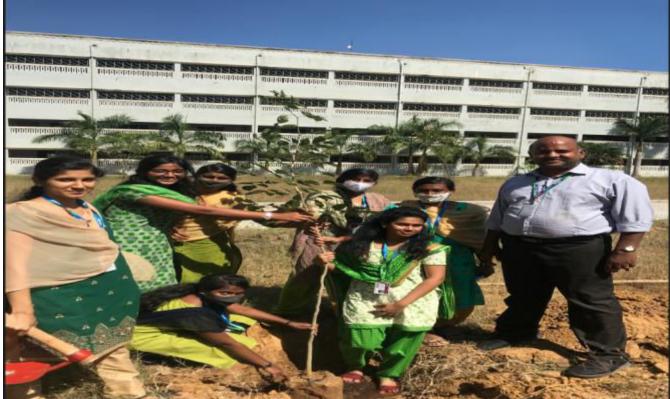

# **NATIONAL SERVICE SCHEME**

24.09.2020 NSS DAY - TREE PLANTATION

Approved by AICTE, New Delhi & Affiliated to Anna University, Chennai.

Approved by AICTE, New Delhi & Affiliated to Anna University, Chennai.

# 08.03.2021 TREE PLANTATION FIRST YEAR

Approved by AICTE, New Delhi & Affiliated to Anna University, Chennai.

Approved by AICTE, New Delhi & Affiliated to Anna University, Chennai.

Approved by AICTE, New Delhi & Affiliated to Anna University, Chennai.