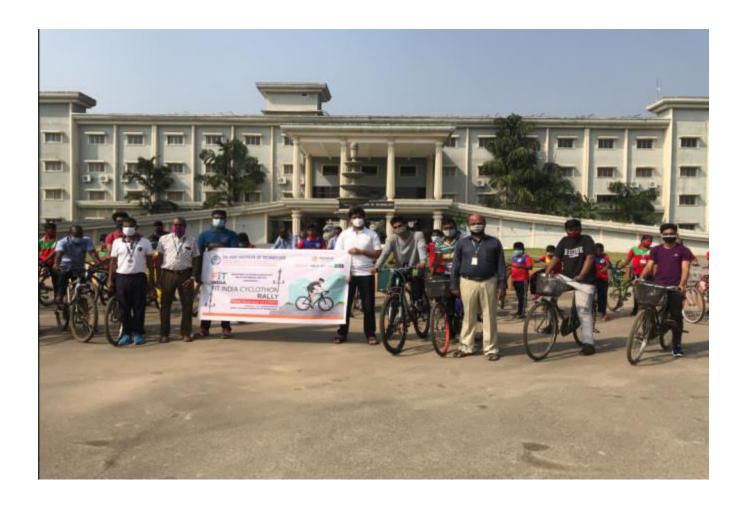

# **NATIONAL SERVICE SCHEME**

24.12.2020 FIT INDIA CYCLOTHON RALLY

Approved by AICTE, New Delhi & Affiliated to Anna University, Chennai.

Approved by AICTE, New Delhi & Affiliated to Anna University, Chennai. 20 Naaar. West Tambaram. Chennai – 44. Tel: 044 – 2251211