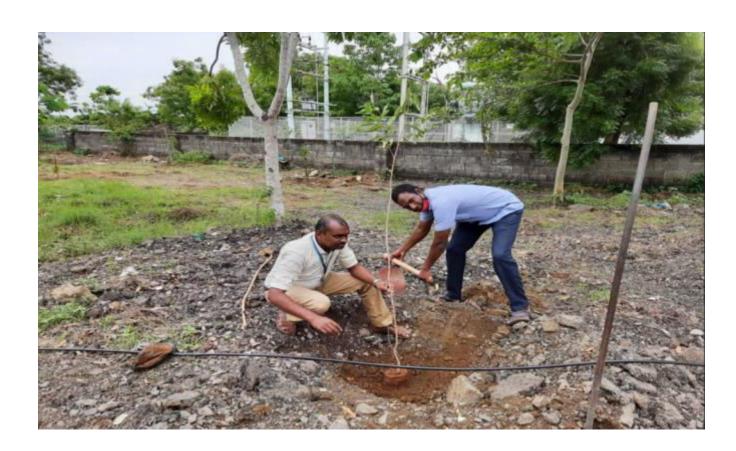

# **NATIONAL SERVICE SCHEME**

24.09.2020 NSS DAY - TREE PLANTATION

Approved by AICTE, New Delhi & Affiliated to Anna University, Chennai.

Approved by AICTE, New Delhi & Affiliated to Anna University, Chennai.