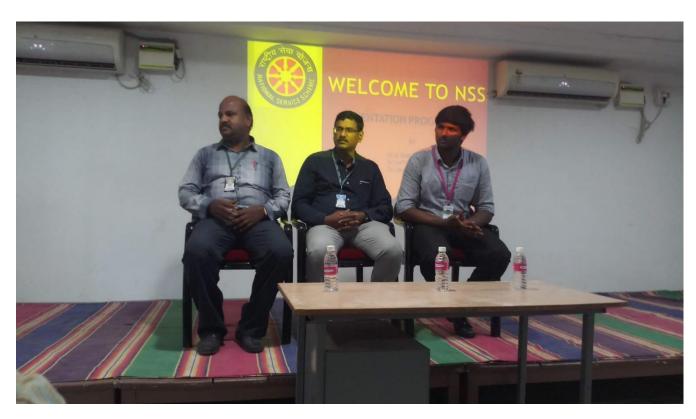

#### **NATIONAL SERVICE SCHEME**

07.11.2020

FIRST AID AWARENESS PROGRAMME

NATIONAL SERVICE SCHEME (NSS)

alongwith ALERT NGO

# FIRST AID AWARENESS PROGRAMME

Hosting on ZOOM

07.11.2020, Saturday @ 4.30 pm to 6.00 pm

RESOURCE PERSON

# Ms. SASHA MICHAEL

**Executive Social Initiatives - Alert** 

Dr. G. Sathish Kumar Dr. S. K. Umamaheswaran Dr. K. Baranidharan NSS Programme Officer

Dr. K. Palanikumar Principal / SIT Dr. A. Rajendra Prasad Principal / SEC Shri. Sai Prakash LeoMuthu Chairman & CEO Sairam Institutions