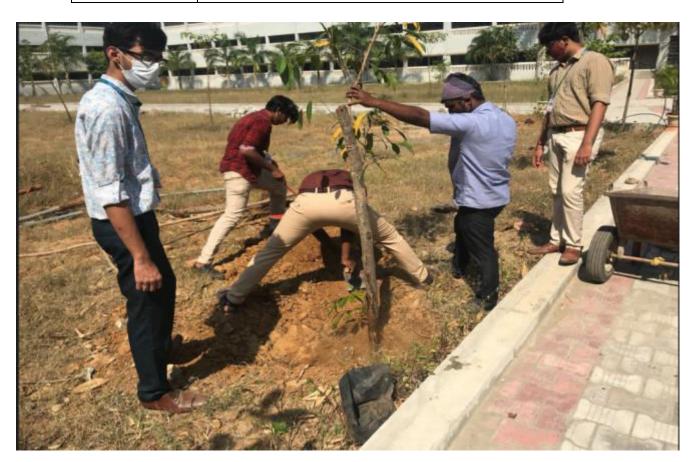

# **NATIONAL SERVICE SCHEME**

04.03.2021 | TREE PLANTATION

Approved by AICTE, New Delhi & Affiliated to Anna University, Chennai.

Approved by AICTE, New Delhi & Affiliated to Anna University, Chennai.

Approved by AICTE, New Delhi & Affiliated to Anna University, Chennai.