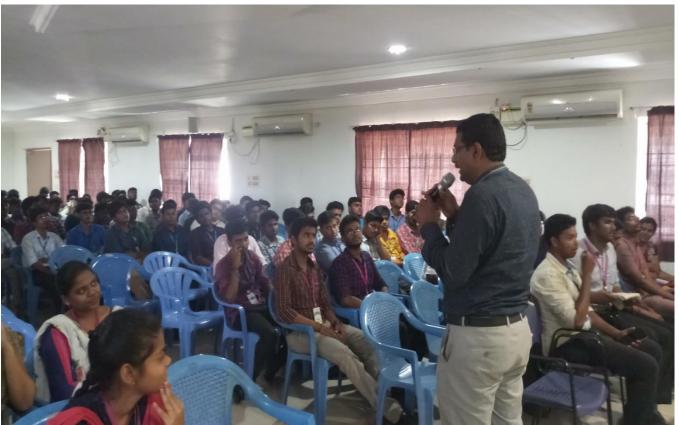

#### **NATIONAL SERVICE SCHEME**

10.11.2020

PERSONALEMPOWERMENTINEMERGENCY RESPONSE

NATIONAL SERVICE SCHEME (NSS)

DEPARTMENT OF MANAGEMENT STUDIES MBA

organizing

First Aid Awareness Programme
PEER

# PERSONAL EMPOWERMENT IN EMERGENCY RESPONSE

To Provide Awareness for an individual to render basic life support

November 10, 2020 @ 1.00 pm - 2.30 pm Hosting Medium: ZOOM