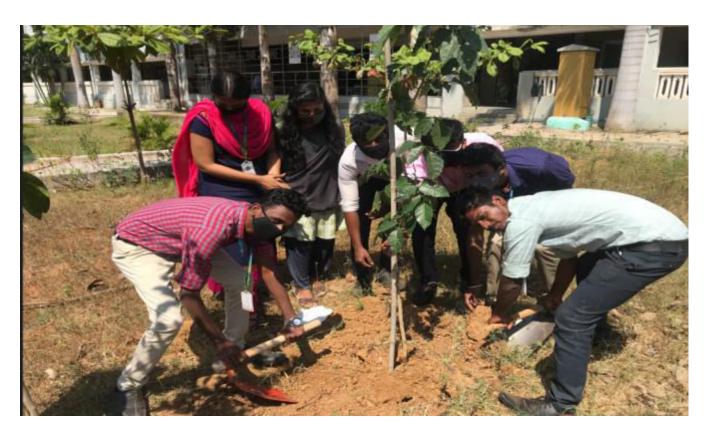

# **NATIONAL SERVICE SCHEME**

24.09.2020 NSS DAY - TREE PLANTATION

Approved by AICTE, New Delhi & Affiliated to Anna University, Chennai.

Approved by AICTE, New Delhi & Affiliated to Anna University, Chennai.

# **NATIONAL SERVICE SCHEME**

04.03.2021 | TREE PLANTATION

Approved by AICTE, New Delhi & Affiliated to Anna University, Chennai.

Approved by AICTE, New Delhi & Affiliated to Anna University, Chennai.

Approved by AICTE, New Delhi & Affiliated to Anna University, Chennai.

# 08.03.2021 TREE PLANTATION FIRST YEAR

Approved by AICTE, New Delhi & Affiliated to Anna University, Chennai.

Approved by AICTE, New Delhi & Affiliated to Anna University, Chennai.

Approved by AICTE, New Delhi & Affiliated to Anna University, Chennai.