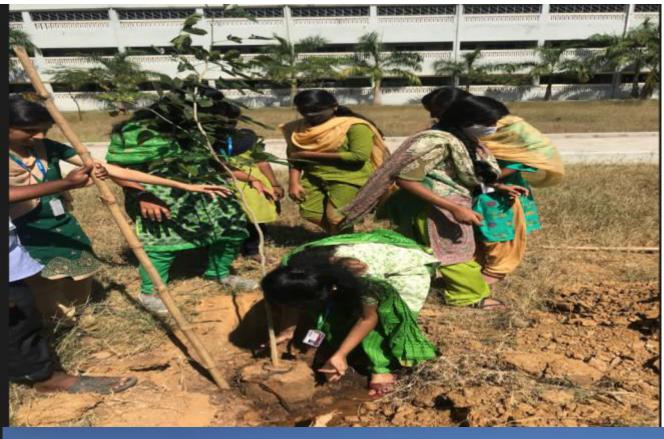

# **NATIONAL SERVICE SCHEME**

24.09.2020 NSS DAY - TREE PLANTATION

Approved by AICTE, New Delhi & Affiliated to Anna University, Chennai.

Approved by AICTE, New Delhi & Affiliated to Anna University, Chennai.