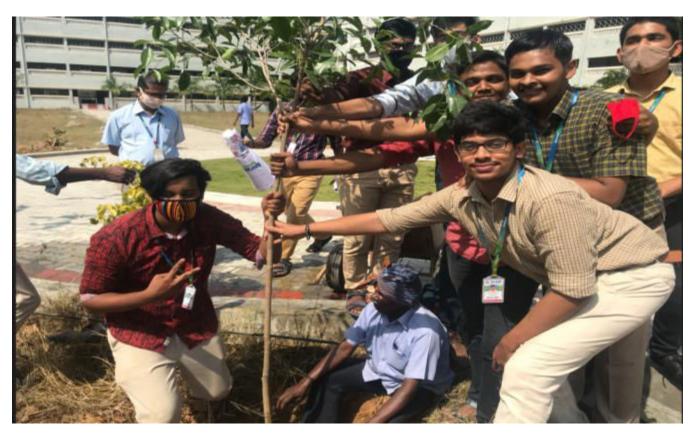

# **NATIONAL SERVICE SCHEME**

24.09.2020 NSS DAY - TREE PLANTATION

Approved by AICTE, New Delhi & Affiliated to Anna University, Chennai.

Approved by AICTE, New Delhi & Affiliated to Anna University, Chennai.