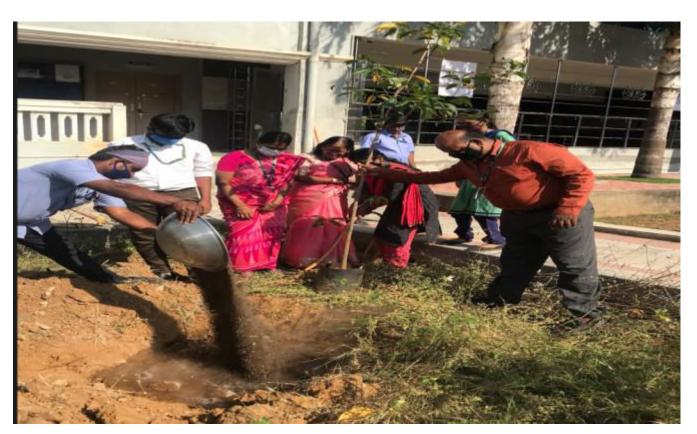

# **NATIONAL SERVICE SCHEME**

24.09.2020 NSS DAY - TREE PLANTATION

Approved by AICTE, New Delhi & Affiliated to Anna University, Chennai.

Approved by AICTE, New Delhi & Affiliated to Anna University, Chennai.