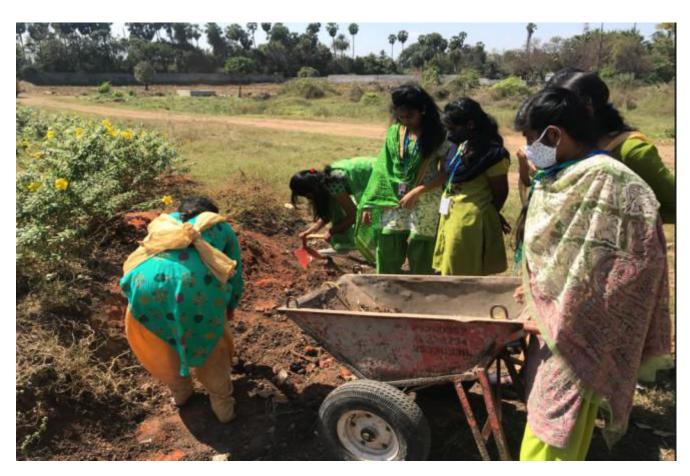

# **NATIONAL SERVICE SCHEME**

24.09.2020 NSS DAY - TREE PLANTATION

Approved by AICTE, New Delhi & Affiliated to Anna University, Chennai.

Approved by AICTE, New Delhi & Affiliated to Anna University, Chennai.