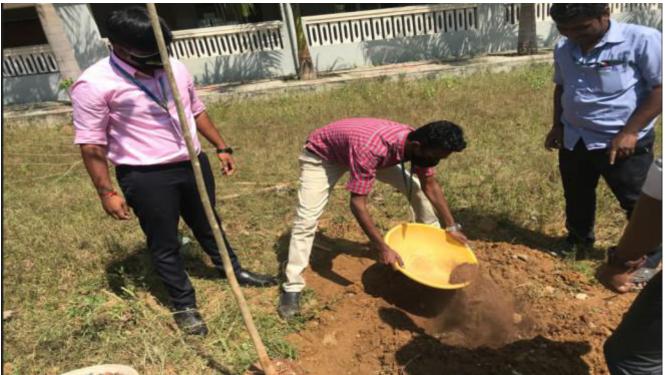

# **NATIONAL SERVICE SCHEME**

24.09.2020 NSS DAY - TREE PLANTATION

Approved by AICTE, New Delhi & Affiliated to Anna University, Chennai.

Approved by AICTE, New Delhi & Affiliated to Anna University, Chennai.

# **NATIONAL SERVICE SCHEME**

04.03.2021 | TREE PLANTATION

Approved by AICTE, New Delhi & Affiliated to Anna University, Chennai.

Approved by AICTE, New Delhi & Affiliated to Anna University, Chennai.

Approved by AICTE, New Delhi & Affiliated to Anna University, Chennai.

# 08.03.2021 TREE PLANTATION FIRST YEAR

Approved by AICTE, New Delhi & Affiliated to Anna University, Chennai.

Approved by AICTE, New Delhi & Affiliated to Anna University, Chennai.

Approved by AICTE, New Delhi & Affiliated to Anna University, Chennai.