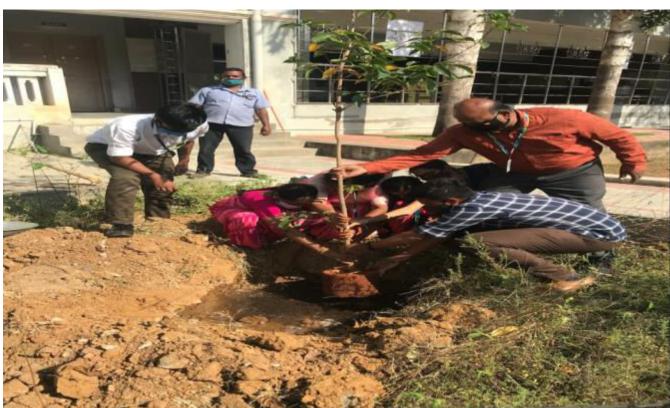

# **NATIONAL SERVICE SCHEME**

24.09.2020 NSS DAY - TREE PLANTATION

Approved by AICTE, New Delhi & Affiliated to Anna University, Chennai.

Approved by AICTE, New Delhi & Affiliated to Anna University, Chennai.