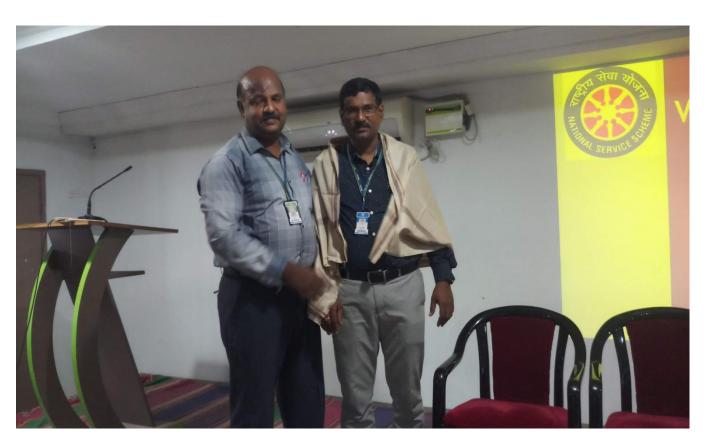

# **NATIONAL SERVICE SCHEME**

28.10.2020 DIGITAL EYE STRAIN & COVID 19

Approved by AICTE, New Delhi & Affiliated to Anna University, Chennai.