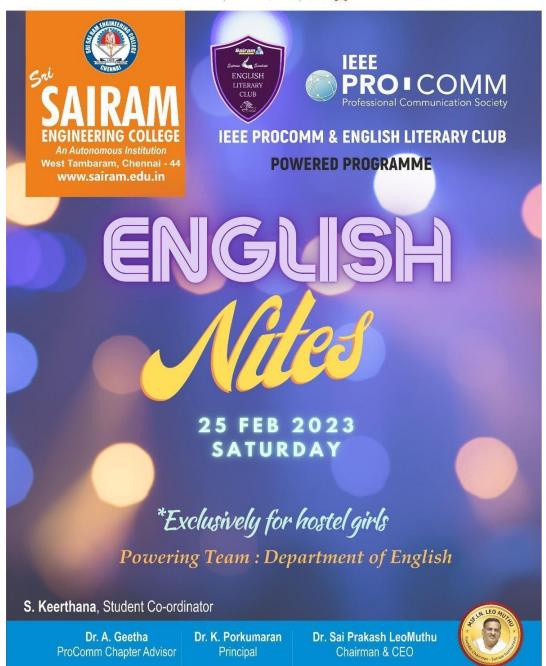

**\*** English Literary Club in association with IEEE - PRO COMM communication society powered a programme *ENGLISH NITES with various literary activities.on 25th Feb*, 2022

An Autonomous Institution | Affiliated to Anna University & Approved by AICTE, New Delhi Accredited by NBA and NAAC "A+" | An ISO 9001:2015 Certified and MHRD NIRF ranked institution Sai Leo Nagar, West Tambaram, Chennai - 600 044, www.sairamit.edu.in