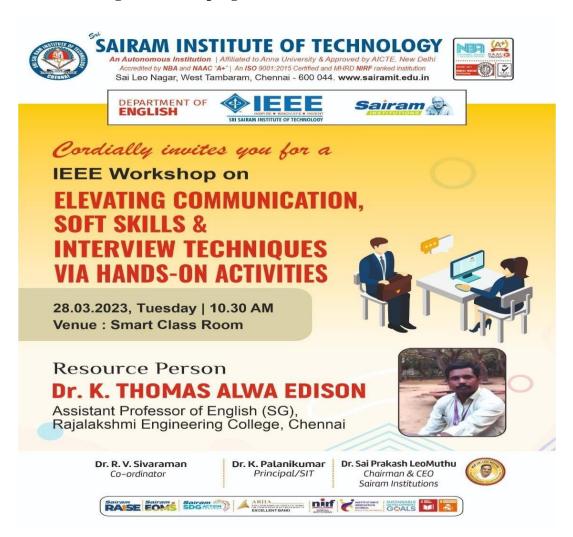

An awareness on English Literary Club was organized for the first year academic students during orientation programme.

**❖** Department of English in association with English Literary Club and SSIT IEEE organized a Workshop on Elevating Communication soft skills and interview techniques via hands-on activities on 28<sup>th</sup> of March 2023.