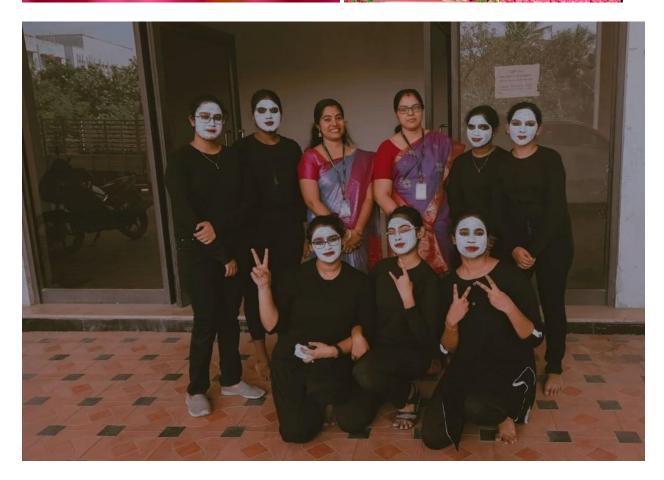

Activities of English Literary Club for the period june 2022 – April 2023

❖ Enacted a mime titled Women Empowerment on Women's Day

An Autonomous Institution | Affiliated to Anna University & Approved by AICTE, New Delhi Accredited by NBA and NAAC "A+" | An ISO 9001:2015 Certified and MHRD NIRF ranked institution Sai Leo Nagar, West Tambaram, Chennai - 600 044. www.sairamit.edu.in