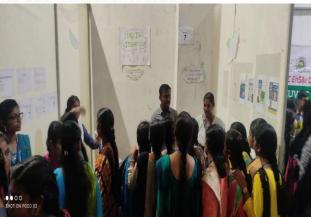

An awareness on English Literary Club was organized for the first year academic students during orientation programme.

**❖** Department of English in association with English Literary Club and SSIT IEEE organized a Workshop on Elevating Communication soft skills and interview techniques via hands-on activities on 28<sup>th</sup> of March 2023.