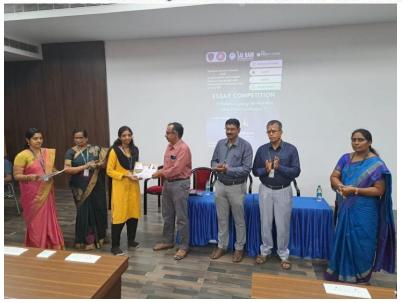

**❖** National Service Scheme in association with English Literary Club and SSEC IEEE Professional Communication Society SBC organized an Essay Competition on September 23rd,2022.

**❖** E- Quiz Series - I on PROVERB HUNT conducted on 09.06.2022 with a view to provide an opportunity for students to gain insight as they discuss their experiences and work out their understanding of proverb meanings.