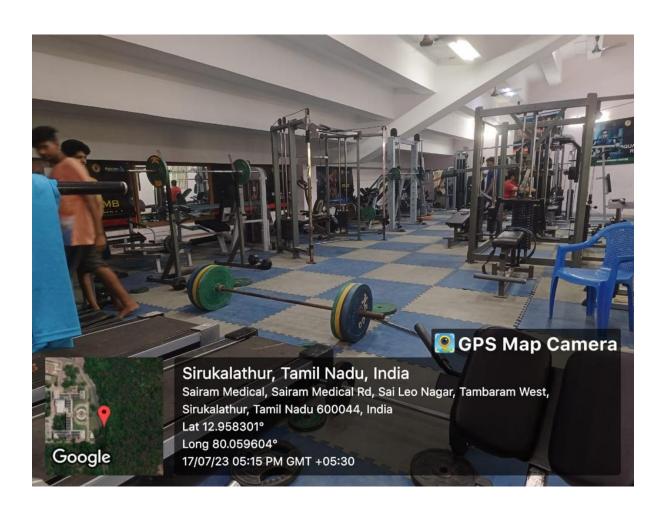

- 600 044. www.sairamit.edu.in







# **ATHLETIC 400 m TRACK & FIELD**





MATORIAL BOARD STREET

Accredited by NBA and NAAC "A+" | An ISO 9001:2015 Certified and MHRD NIRF ranked institution
Sai Leo Nagar, West Tambaram, Chennai - 600 044. www.sairamit.edu.in





An Autonomous Institution | Affiliated to Anna University & Approved by AICTE, New Delha Accredited by NBA and NAAC "A+" | An ISO 9001:2015 Certified and MHRD NIRF ranked institution Sai Leo Nagar, West Tambaram, Chennai - 600 044. www.sairamit.edu.in



















An Autonomous Institution | Affiliated to Anna University & Approved by AICTE, New Delhi Accredited by NBA and NAAC "A+" | An ISO 9001:2015 Certified and MHRD NIRF ranked institution Sai Leo Nagar, West Tambaram, Chennai - 600 044. www.sairamit.edu.in









#### **SIGMA AUDITORIUM**



#### **SIGMA AUDITORIUM**



#### LEO MUTHU INDOOR STADIUM



#### LEO MUTHU INDOOR STADIUM





#### LEO MUTHU INDOOR STADIUM