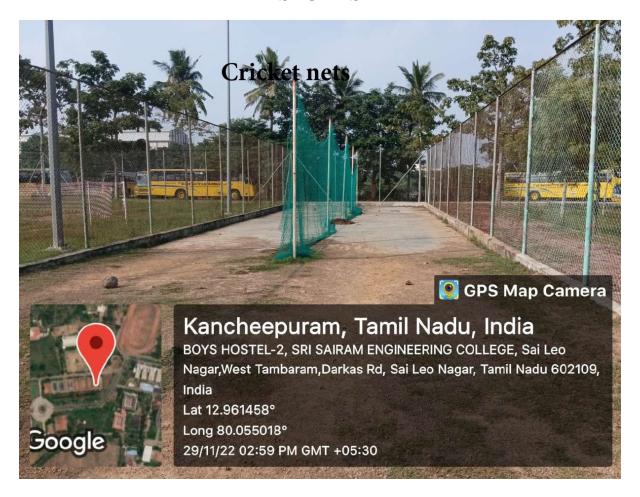

An Autonomous Institution | Affiliated to Anna University & Approved by AICTE, New Delhi Accredited by NBA and NAAC "A+" | An ISO 9001:2015 Certified and MHRD NIRF ranked institution Sai Leo Nagar, West Tambaram, Chennai - 600 044. www.sairamit.edu.in



#### **SPORTS**



# Handball court





An Autonomous Institution | Affiliated to Anna University & Approved by AICTE, New Delhi Accredited by NBA and NAAC "A+" | An ISO 9001:2015 Certified and MHRD NIRF ranked institution Sai Leo Nagar, West Tambaram, Chennai - 600 044. www.sairamit.edu.in















An Autonomous Institution | Affiliated to Anna University & Approved by AICTE, New Delhi







# SAI RAM INSTITUTE OF TECHNOLOGY An Autonomous Institution | Affiliated to Anna University & Approved by AICTE, New Delhi

NATIONAL SIGNAL NAME OF THE PROPERTY OF THE PR

Accredited by NBA and NAAC "A+" | An ISO 9001:2015 Certified and MHRD NIRF ranked institution
Sai Leo Nagar, West Tambaram, Chennai - 600 044. www.sairamit.edu.in





An Autonomous Institution | Affiliated to Anna University & Approved by A