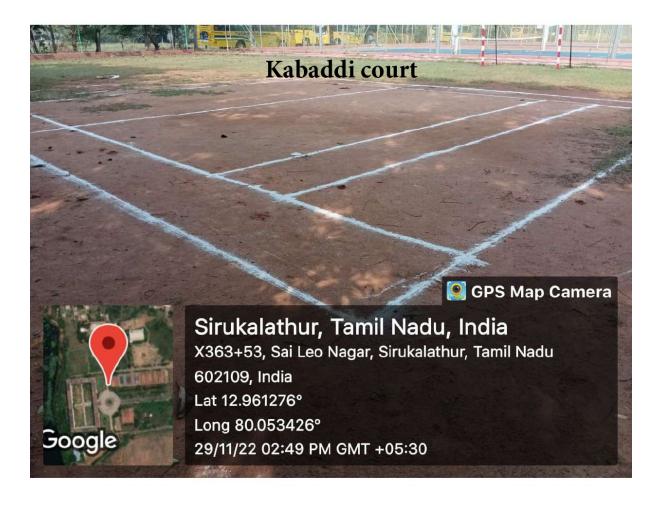

An Autonomous Institution | Affiliated to Anna University & Approved by AICTE, New Delhi Accredited by NBA and NAAC "A+" | An ISO 9001:2015 Certified and MHRD NIRF ranked institution Sai Leo Nagar, West Tambaram, Chennai - 600 044. www.sairamit.edu.in



#### **SPORTS**



# Handball court





An Autonomous Institution | Affiliated to Anna University & Approved by AICTE, New Delhi Accredited by NBA and NAAC "A+" | An ISO 9001:2015 Certified and MHRD NIRF ranked institution Sai Leo Nagar, West Tambaram, Chennai - 600 044. www.sairamit.edu.in















An Autonomous Institution | Affiliated to Anna University & Approved by AICTE, New Delhi







# SAI RAM INSTITUTE OF TECHNOLOGY An Autonomous Institution | Affiliated to Anna University & Approved by AICTE, New Delhi

NATIONAL SIGNAL NAME OF THE PROPERTY OF THE PR

Accredited by NBA and NAAC "A+" | An ISO 9001:2015 Certified and MHRD NIRF ranked institution
Sai Leo Nagar, West Tambaram, Chennai - 600 044. www.sairamit.edu.in





An Autonomous Institution | Affiliated to Anna University & Approved by AICTE, New Delhi Accredited by NBA and NAAC "A+" | An ISO 9001:2015 Certified and MHRD NIRF ranked institution Sai Leo Nagar, West Tambaram, Chennai - 600 044. www.sairamit.edu.in







# **ATHLETIC 400 m TRACK & FIELD**





MATORIAL BOARD STREET

Accredited by NBA and NAAC "A+