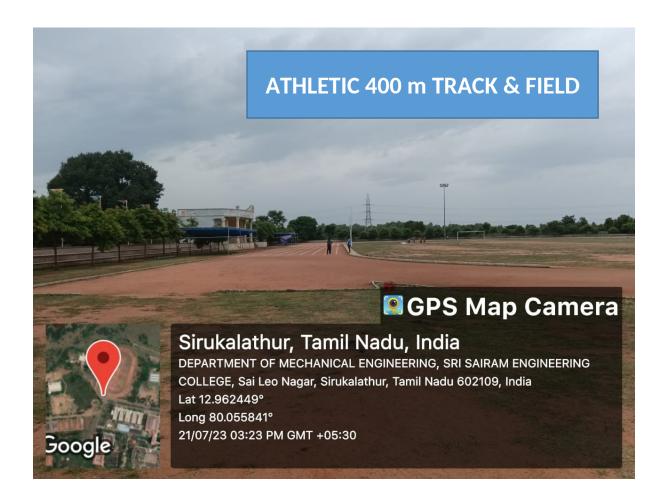

# **ATHLETIC 400 m TRACK & FIELD**

MATORIAL BOARD STREET

Accredited by NBA and NAAC "A+" | An ISO 9001:2015 Certified and MHRD NIRF ranked institution
Sai Leo Nagar, West Tambaram, Chennai - 600 044. www.sairamit.edu.in