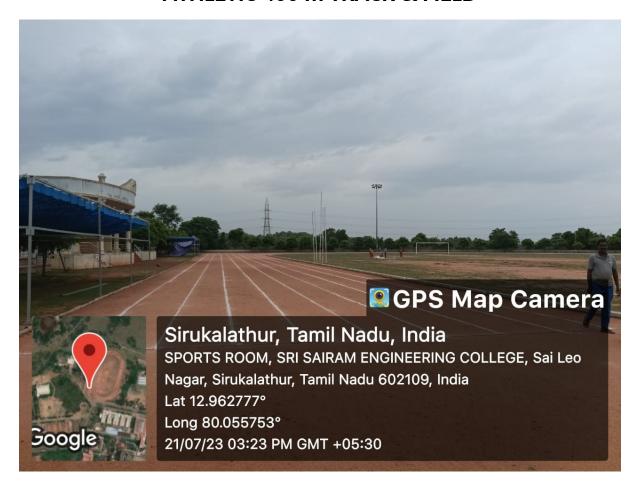

# **ATHLETIC 400 m TRACK & FIELD**

MATORIAL BOARD STREET

Accredited by NBA and NAAC "A+" | An ISO 9001:2015 Certified and MHRD NIRF ranked institution
Sai Leo Nagar, West Tambaram, Chennai - 600 044. www.sairamit.edu.in