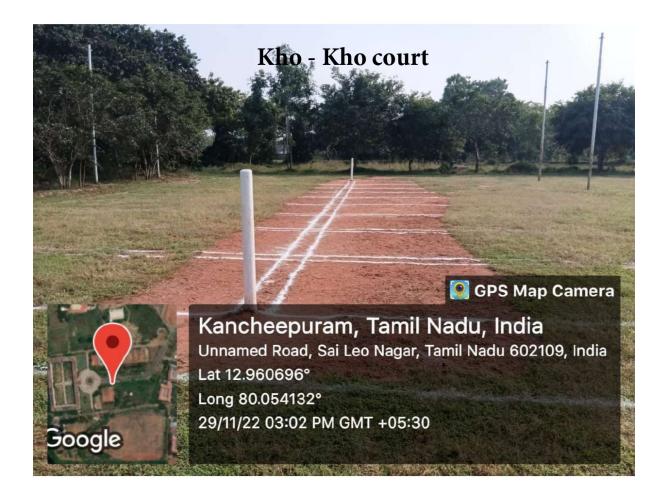

An Autonomous Institution | Affiliated to Anna University & Approved by AICTE, New Delhi Accredited by NBA and NAAC "A+" | An ISO 9001:2015 Certified and MHRD NIRF ranked institution Sai Leo Nagar, West Tambaram, Chennai - 600 044. www.sairamit.edu.in



#### **SPORTS**



# Handball court





An Autonomous Institution | Affiliated to Anna University & Approved by AICTE, New Delhi Accredited by NBA and NAAC "A+" | An ISO 9001:2015 Certified and MHRD NIRF ranked institution Sai Leo Nagar, West Tambaram, Chennai - 600 044. www.sairamit.edu.in















An Autonomous Institution | Affiliated to Anna University & Approved by AICTE, New Delhi







# SAI RAM INSTITUTE OF TECHNOLOGY An Autonomous Institution | Affiliated to Anna University & Approved by AICTE, New Delhi

NATIONAL SIGNAL NAME OF THE PROPERTY OF THE PR

Accredited by NBA and NAAC "A+" | An ISO 9001:2015 Certified and MHRD NIRF ranked institution
Sai Leo Nagar, West Tambaram, Chennai - 600 044. www.sairamit.edu.in





An Autonomous Institution | Affiliated to Anna University & Approved by AICTE, New Delhi Accredited by NBA and NAAC "A+" | An ISO 9001:2015 Certified and MHRD NIRF ranked institution Sai Leo Nagar, West Tambaram, Chennai - 600 044. www.sairamit.edu.in







# **ATHLETIC 400 m TRACK & FIELD**





MATORIAL BOARD STREET

Accredited by NBA and NAAC "A+" | An I