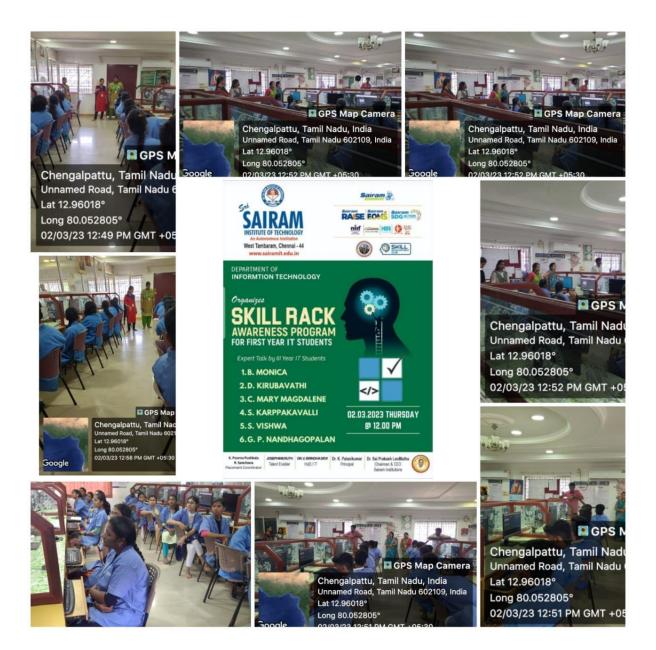

o Nagar, West Tambaram, Chennai - 600 044. www.sairamit.edu.in



# **CSE COMPUTER CENTRE II**





## **CSE COMPUTER CENTRE II**





IT LAB





IT LAB





AM INSTITUTE OF TECHNOLOGY

An Autonomous Institution | Affiliated to Anna University & Approved by AICTE, New Delhi Accredited by NBA and NAAC "A+" | An ISO 9001:2015 Certified and MHRD NIRF ranked institution Sai Leo Nagar, West Tambaram, Chennai - 600 044. www.sairamit.edu.in



### **CONFERENCE ROOM**





### AI-DS LAB





# SAI RAM INSTITUTE OF TECHNOLOGY

An Autonomous Institution | Affiliated to Anna University & Approved by AICTE, New Delhi Accredited by NBA and NAAC "A+" | An ISO 9001:2015 Certified and MHRD NIRF ranked institution Sai Leo Nagar, West Tambaram, Chennai - 600 044. www.sairamit.edu.in



### **SKILL RACK**





## **INNOVATION LAB**





AI RAM INSTITUTE OF TECHNOLOGY An Autonomous Institution | Affiliated to Anna University & Approved by AICTE, New Delhi

Accredited by NBA and NAAC "A+" | An ISO 9001:2015 Certified and MHRD NIRF ranked institution Sai Leo Nagar, West Tambaram, Chennai - 600 044. www.sairamit.edu.in



# DIGITAL LIBRARY





# DIGITAL LIBRARY





**RAM INSTITUTE OF TECHNOLOGY** 

An Autonomous Institution | Affiliated to Anna University & Approved by AICTE, New Delhi Accredited by NBA and NAAC "A+" | An ISO 9001:2015 Certified and MHRD NIRF ranked institution Sai Leo Nagar, West Tambaram, Chennai - 600 044. www.sairamit.edu.in



### **CENTRAL LIBRARY**





**RAM INSTITUTE OF TECHNOLOGY** 

An Autonomous Institution | Affiliated to Anna University & Approved by AICTE, New D