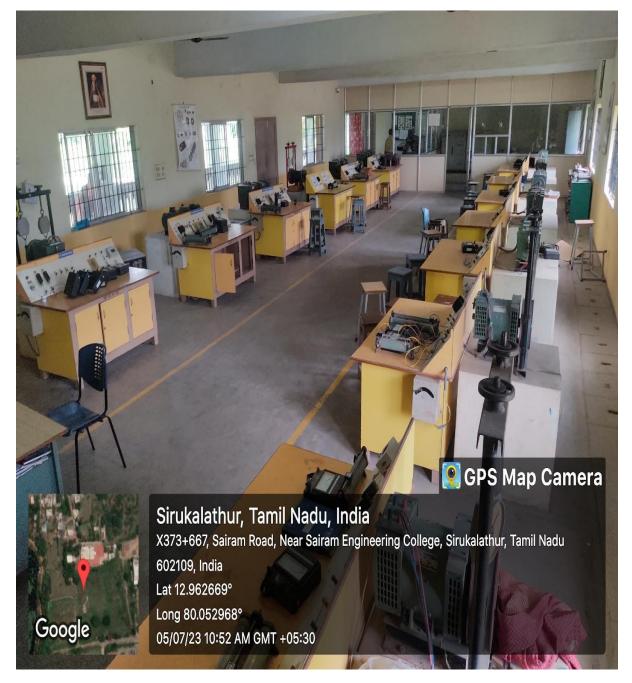

#### FLUID MECHANICS MACHINARY LABORATORY

An Autonomous Institution | Affiliated to Anna University & Approved by AICTE, New Delhi Accredited by NBA and NAAC "A+" | An ISO 9001:2015 Certified and MHRD NIRF ranked institution Sai Leo Nagar, West Tambaram, Chennai - 600 044. www.sairamit.edu.in