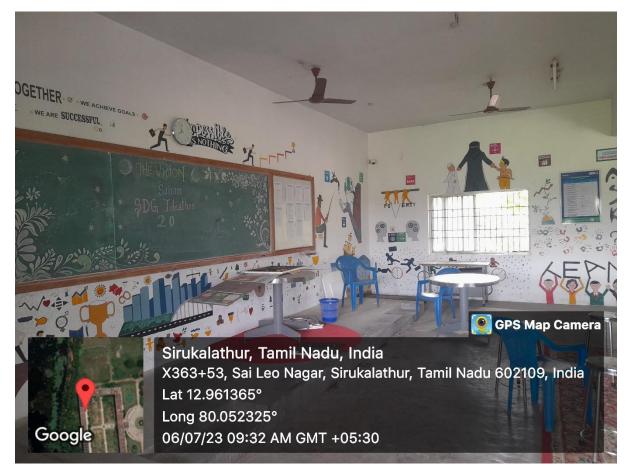

## **Design Thinking Lab**

An Autonomous Institution | Affiliated to Anna University & Approved by AICTE, New Delhi Accredited by NBA and NAAC "A+" | An ISO 9001:2015 Certified and MHRD NIRF ranked institution Sai Leo Nagar, West Tambaram, Chennai - 600 044. www.sairamit.edu.in

#### **DESIGN THINKING LAB**