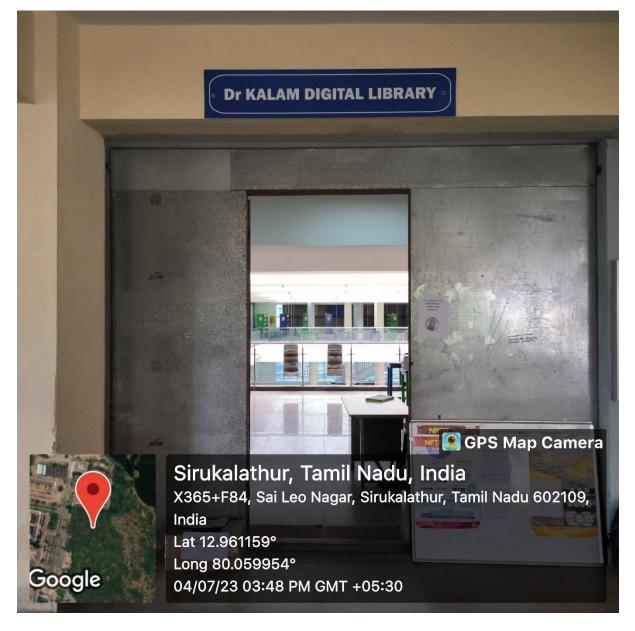

# DIGITAL LIBRARY

# DIGITAL LIBRARY

**RAM INSTITUTE OF TECHNOLOGY** 

An Autonomous Institution | Affiliated to Anna University & Approved by AICTE, New Delhi Accredited by NBA and NAAC "A+" | An ISO 9001:2015 Certified and MHRD NIRF ranked institution Sai Leo Nagar, West Tambaram, Chennai - 600 044. www.sairamit.edu.in