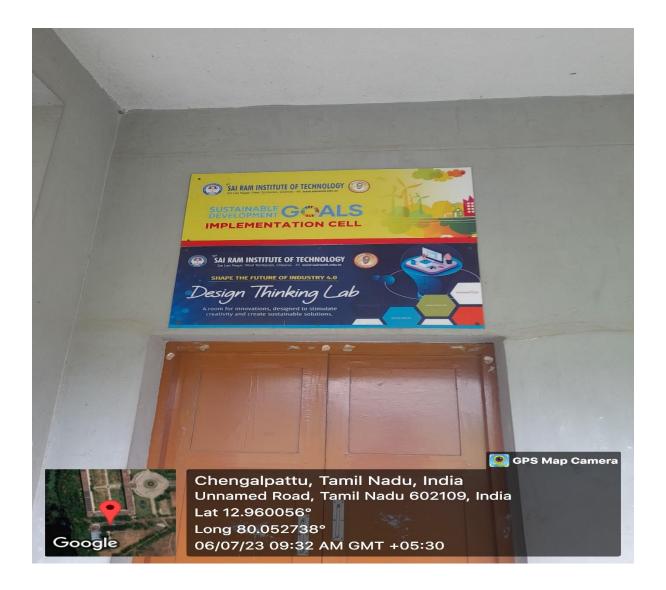

## **Design Thinking Lab**

An Autonomous Institution | Affiliated to Anna University & Approved by AICTE, New Delhi Accredited by NBA and NAAC "A+" | An ISO 9001:2015 Certified and MHRD NIRF ranked institution Sai Leo Nagar, West Tambaram, Chennai - 600 044. www.sairamit.edu.in

#### **DESIGN THINKING LAB**