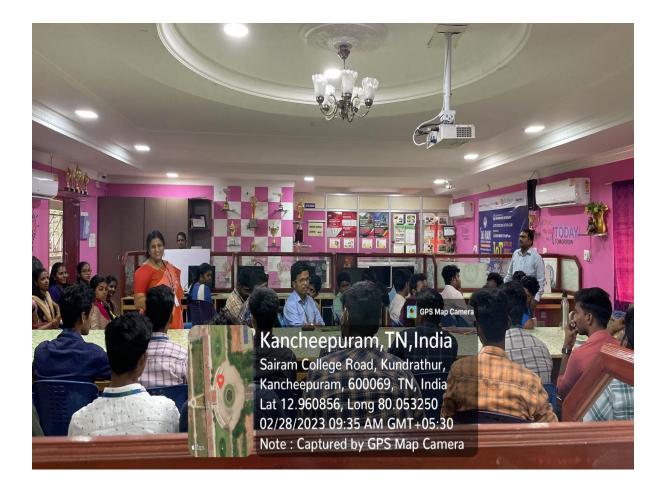

## **Design Thinking Lab**

An Autonomous Institution | Affiliated to Anna University & Approved by AICTE, New Delhi Accredited by NBA and NAAC "A+" | An ISO 9001:2015 Certified and MHRD NIRF ranked institution Sai Leo Nagar, West Tambaram, Chennai - 600 044. www.sairamit.edu.in

#### **DESIGN THINKING LAB**