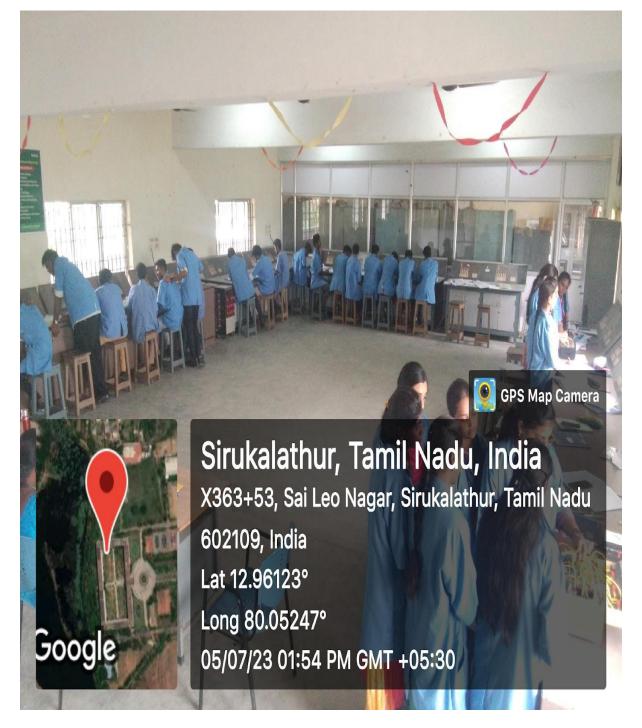

#### **PHYSICS LAB**

An Autonomous Institution | Affiliated to Anna University & Approved by AICTE, New Delhi Accredited by NBA and NAAC "A+" | An ISO 9001:2015 Certified and MHRD NIRF ranked institution Sai Leo Nagar, West Tambaram, Chennai - 600 044. www.sairamit.edu.in