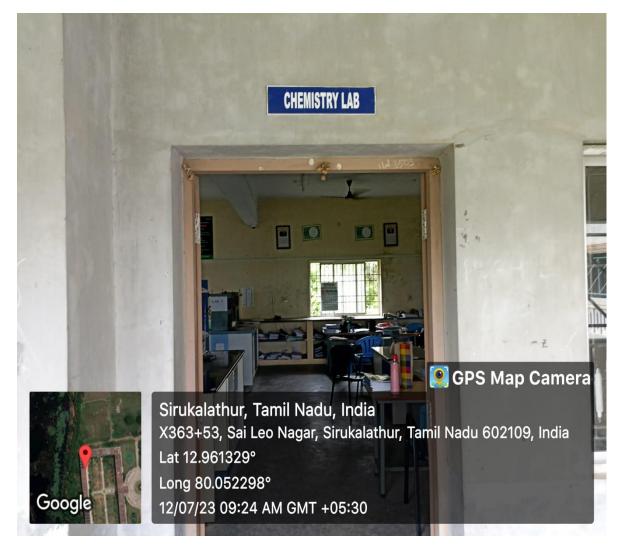

### **CHEMISTRY LAB**

AI RAM INSTITUTE OF TECHNOLOGY An Autonomous Institution | Affiliated to Anna University & Approved by AICTE, New Delhi Accredited by NBA and NAAC "A+" | An ISO 9001:2015 Certified and MHRD NIRF ranked institution Sai Leo Nagar, West Tambaram, Chennai - 600 044. www.sairamit.edu.in