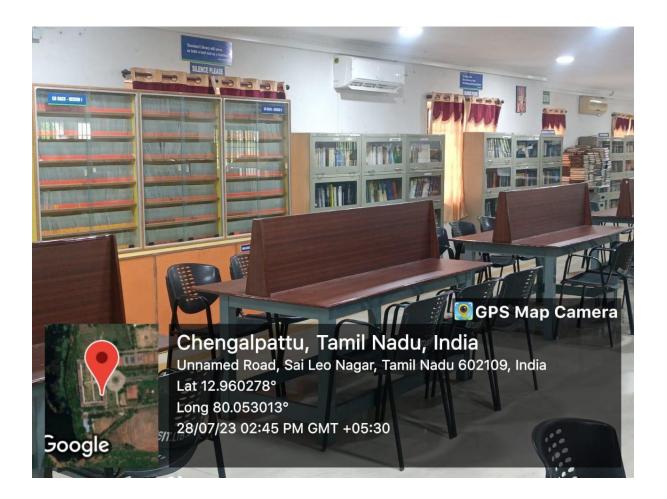

# DIGITAL LIBRARY

# DIGITAL LIBRARY

**RAM INSTITUTE OF TECHNOLOGY** 

An Autonomous Institution | Affiliated to Anna University & Approved by AICTE, New Delhi Accredited by NBA and NAAC "A+" | An ISO 9001:2015 Certified and MHRD NIRF ranked institution Sai Leo Nagar, West Tambaram, Chennai - 600 044. www.sairamit.edu.in