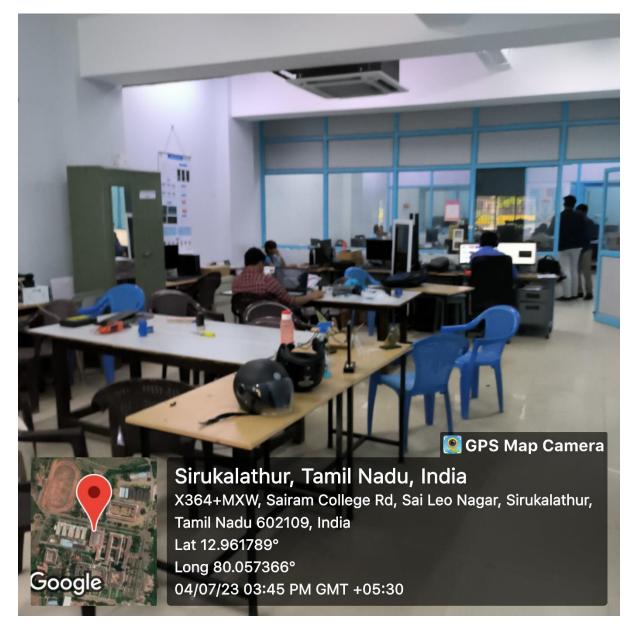

#### **TECHNO INCUBATOR**

An Autonomous Institution | Affiliated to Anna University & Approved by AICTE, New Delhi Accredited by NBA and NAAC "A+" | An ISO 9001:2015 Certified and MHRD NIRF ranked institution Sai Leo Nagar, West Tambaram, Chennai - 600 044. www.sairamit.edu.in