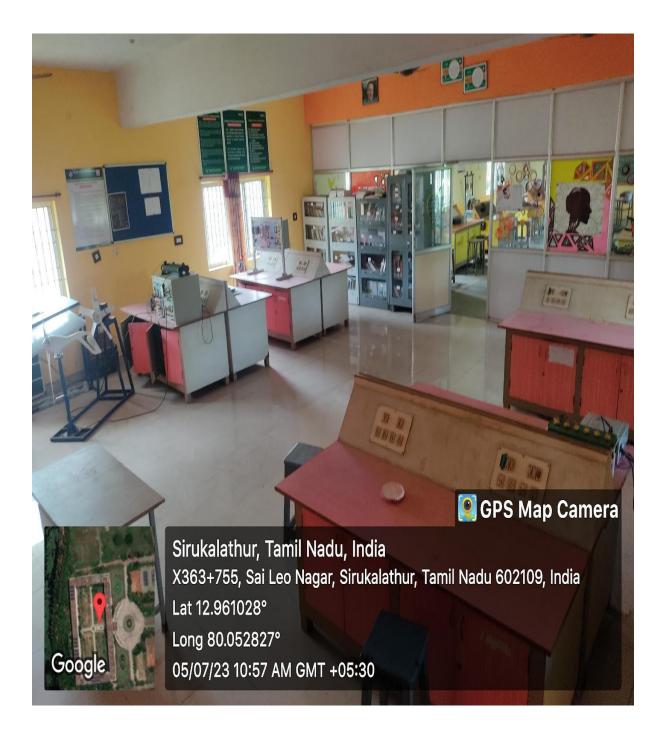

#### **PHYSICS LAB**

An Autonomous Institution | Affiliated to Anna University & Approved by AICTE, New Delhi Accredited by NBA and NAAC "A+" | An ISO 9001:2015 Certified and MHRD NIRF ranked institution Sai Leo Nagar, West Tambaram, Chennai - 600 044. www.sairamit.edu.in