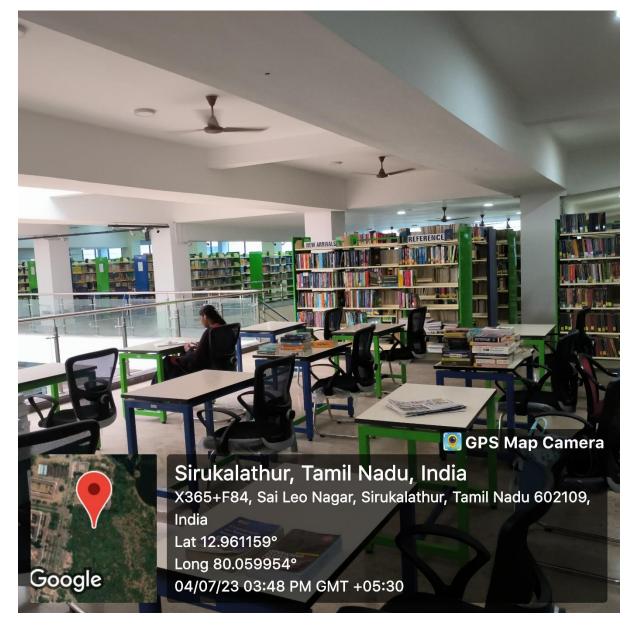

### **CENTRAL LIBRARY**

**RAM INSTITUTE OF TECHNOLOGY** 

An Autonomous Institution | Affiliated to Anna University & Approved by AICTE, New Delhi Accredited by NBA and NAAC "A+" | An ISO 9001:2015 Certified and MHRD NIRF ranked institution Sai Leo Nagar, West Tambaram, Chennai - 600 044. www.sairamit.edu.in

### **CENTRAL LIBRARY**