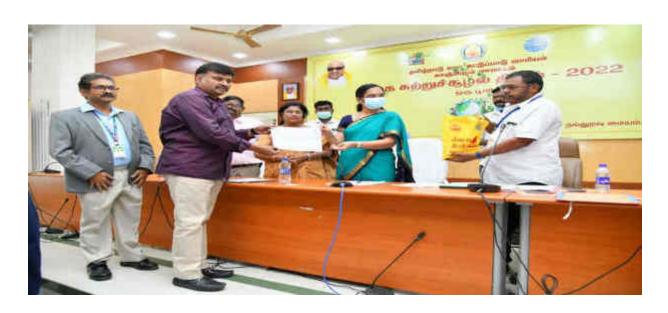

• **Event Name**: World Environment Day (05/06/2022)

**Date**: 05/06/2022

**Details**: Our Institution has been awarded as District Green Champion for Kancheepuram District, Tamil Nadu for the academic year 2021 - 22. This award is for implementing Swachhta Action Plan, Hygiene, Sanitation and Waste Management in the campus. This award was recommended to the District Collector by MGNCRE (Mahatma Gandhi National Council for Rural Education, Hyderabad).

The District Collector, Kanchipuram has issued the certificate for the above. Our CEO Sir received the certificate from the Collector. The Principal of our institution accompanied him.