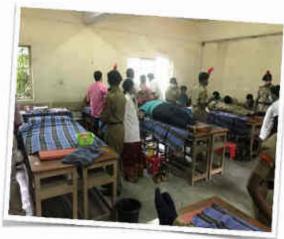

Page 2

Sri Sairam Institute of Technology, Chennai 44

**National Service Scheme** 

Sai Leo Nagar, West Tambaram, Chennai - 600 044. www.sairamit.edu.in

NSS 25 November 2021

Date: 03.12.2021

Blood Donation Camp