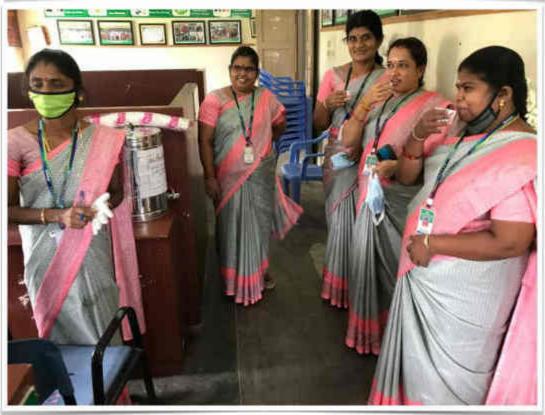

## Best Practice for Better Life Style (Boosting immunity :Covid 19 and Beyond)

Srl Sairam Institute of Technology

**National Service Scheme** 

NSS 12 June 2021

**Date:** 28.07.2021 Health: Siddha Medical Camp

**42 Staff Used. To preserve and prolong life**. To do so, they believed, required humans to live according to the laws of nature. They led simple lives themselves and were unconcerned with caste, creed, colour, or nationality.