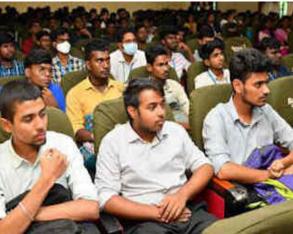

• Event Name: World Entrepreneurs' Day ( 21st August )

**Date**: 22/08/2022

**Details**: UBA celebrated World Entrepreneurship Day on 22nd August on our campus along with IEEE in Sairam Institute of Technology. Mr Chandrasekar, Self Reliant Bharath, Mr.Jeyakumar Venkataraman, LUB-TN & National EC Members and Dr.Krishna Manoharan, Naturaa Agrorganica Global presented the importance of Entrepreneurship among the students.

### **"SOWING THE SEEDS OF ENTREPRENEURSHIP**

in students' minds.

on 22/08/2022 @ 2 pm Ground floor Smart Class Room