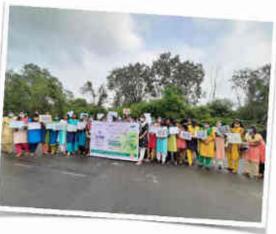

#### நாட்டு நலப்பணித்திட்ட சிறப்பு முகாம்

"NOT ME BUT YOU"

அன்புடையிர்,

எங்களது நாட்டு நலப்பணித்திட்டத்தின் சார்பாக சிறப்பு முகாம் 14.05.2022 முதல் 20.05.2022 வரை நல்லூர் கிராமத்தில் நடைபெற உள்ளது. இந்நிகழ்ச்சியில் பங்கு கொண்டு மாணவர்களை ஊக்குவித்து முகாமை சிறப்பிக்க ஆதரவு தருமாறு அன்புடன் அழைக்கின்றோம்.

Aim: PERSONALITY DEVELOPMENT THROUGH COMMUNITY SERVICE

நாள் : 14.05.2022 - 20.05.2022

இடம் : ஊராட்சி ஒன்றிய தொடக்கப்பள்ளி, நல்லூர்.

பொருள் : "Youth for Cleanliness"

இப்படிக்கு ஸ்ரீ சாய்ராம் இன்ஸ்டிடியூட் ஆப் டெக்னாலதி முதல்வர், திட்ட அலுவலர்கள் ஆசிரியர் மற்றும் மாணவ, மாணவியர்.