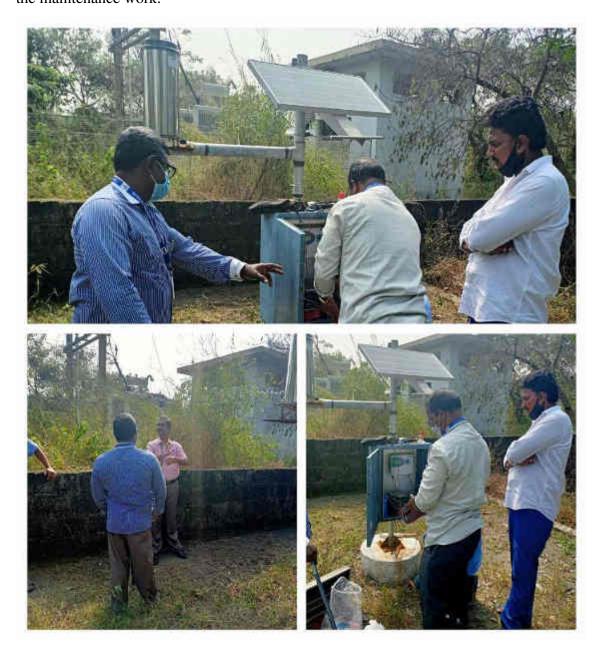

• Event Name: World Environment Day (05/06/2022)

**Date**: 06/06/2022

**Details**: Mr.Senthil Pari, President, EXNORA and Mr.Seetharaman and Mr.Umapathi EXNORA had come to the campus and explained the importance of the protection of the environment. Mr.Pari said that this world is not for humans only, it is for all livelihood. He insisted on always thinking big. Mr Umapathi explained about leucoderma or vitiligo.

• **Event Name**: World Environment Day (05/06/2022)

**Date**: 05/06/2022

**Details**: Our Institution has been awarded as District Green Champion for Kancheepuram District, Tamil Nadu for the academic year 2021 - 22. This award is for implementing Swachhta Action Plan, Hygiene, Sanitation and Waste Management in the campus. This award was recommended to the District Collector by MGNCRE (Mahatma Gandhi National Council for Rural Education, Hyderabad).

The District Collector, Kanchipuram has issued the certificate for the above. Our CEO Sir received the certificate from the Collector. The Principal of our institution accompanied him.