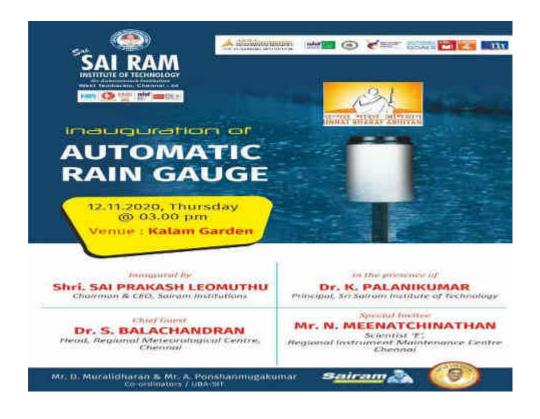

• Event Name: UBA Tree Sapling - World Earth Day

**Date**: 22/04/2022

**Details**: Earth Day was observed by our UBA volunteers. Ms V.Uma, Scientist "F", CVRDE, Avadi planted a tree sapling on our Campus.