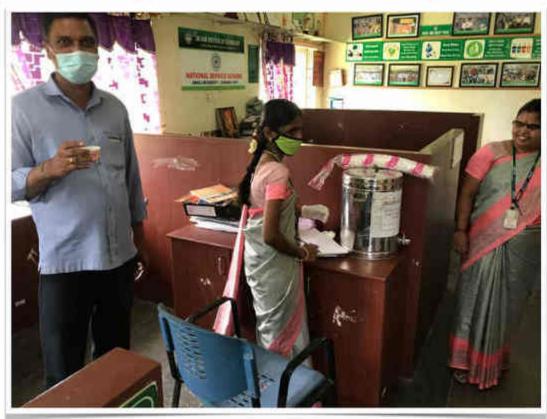

## Best Practice for Better Life Style (Boosting immunity :Covid 19 and Beyond)

Srl Sairam Institute of Technology

**National Service Scheme** 

NSS 12 June 2021

**Date:** 28.07.2021 Health: Siddha Medical Camp

**42 Staff Used. To preserve and prolong life**. To do so, they believed, required humans to live according to the laws of nature. They led simple lives themselves and were unconcerned with caste, creed, colour, or nationality.