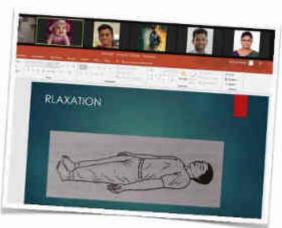

## Workshop: Best Practice for Better Life Style (Boosting

immunity: Covid 19 and Beyond)

27 NSS Volunteers Attended. Try to get regular, moderate exercise, like a daily 30-minute walk. It can help your immune system fight infection. If you don't exercise regularly, you're more likely to get colds, for example, than someone who does. Exercise can also boost your body's feel-good chemicals and help you sleep better.