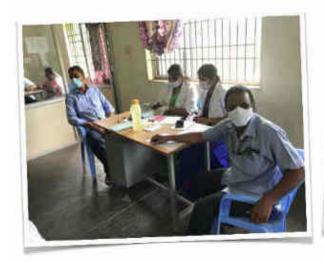

## Best Practice for Better Life Style (Boosting immunity :Covid 19 and Beyond)

Srl Sairam Institute of Technology

**National Service Scheme** 

NSS 12 June 2021

**Date:** 28.07.2021 Health: Siddha Medical Camp

**42 Staff Used. To preserve and prolong life**. To do so, they believed, required humans to live according to the laws of nature. They led simple lives themselves and were unconcerned with caste, creed, colour, or nationality.