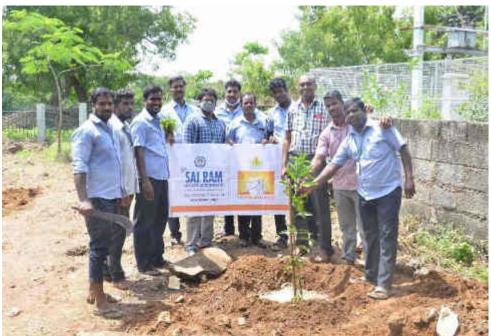

Sri Sairam Institute of Technology

National Service Scheme

NSS 16 December 2021

**Date:** 21.12.2021

**Environment: Tree Plantation** 

25 NSS Volunteers serviced. Tree Plantation drives combat many environmental issues like Deforestation, erosion of Soil, desertification in semi-arid areas, Global Warming and hence enhancing the Beauty and Balance of the Environment. Trees absorb harmful gases and emit oxygen resulting in an increase I. oxygen supply.

## **Tree Plantation**

Report on Animals, Page

SAI RAM INSTITUTE OF TECHNOLOGY

An Autonomous Institution | Affiliated to Anna University & Approved by AICTE, New Delhi
Accepted by NBA and NAAC 'A+' | An ISO 9001:2015 Certified and MHRD NIRF ranked institution