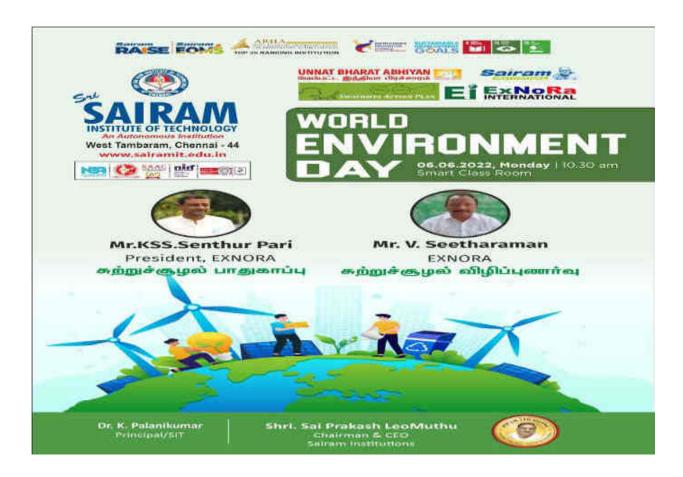

• Event Name: World Environment Day (05/06/2022)

**Date**: 06/06/2022

**Details**: Mr.Senthil Pari, President, EXNORA and Mr.Seetharaman and Mr.Umapathi EXNORA had come to the campus and explained the importance of the protection of the environment. Mr.Pari said that this world is not for humans only, it is for all livelihood. He insisted on always thinking big. Mr Umapathi explained about leucoderma or vitiligo.

• **Event Name**: World Environment Day (05/06/2022)

**Date**: 05/06/2022

**Details**: Our Institution has been awarded as District Green Champion for Kancheepuram District, Tamil Nadu for the academic year 2021 - 22. This award is for implementing Swachhta Action Plan, Hygiene, Sanitation and Waste Management in the campus. This award was recommended to the District Collector by MGNCRE (Mahatma Gandhi National Council for Rural Education, Hyderabad).