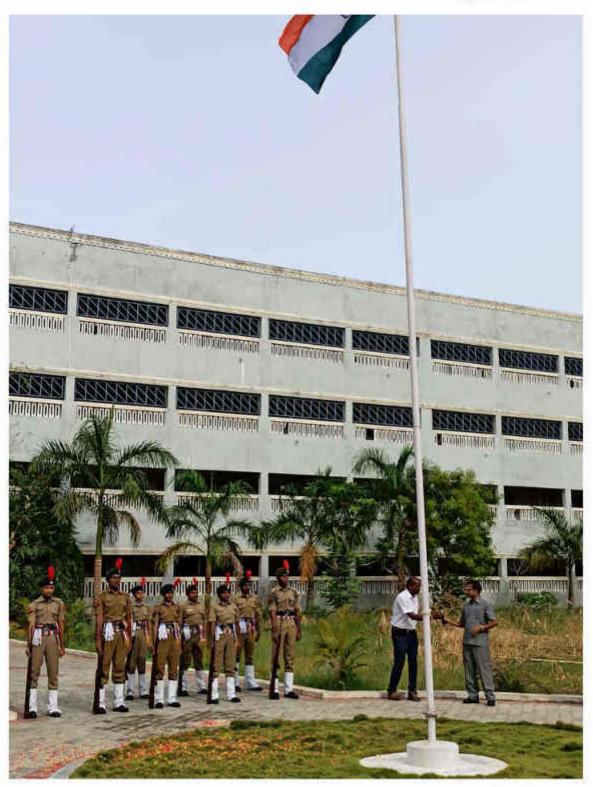

**Date: 15.08.2022** 

SRI SAIRAM INSTITUTE OF TECHNOLOGY

75TH INDEPENDENCE DAY N S S 15 August 2022

# 75th INDEPENDENCE DAY

SRI SAIRAM INSTITUTE OF TECHNOLOGY, CHENNAI.

Page 1

75TH INDEPENDENCE DAY N S S 15 August 2022

Page 3

An Autonomous Institution | Affiliated to Anna University & Approved by AICTE, New Delhi Accredited by NBA and NAAC "A+" | An ISO 9001:2015 Certified and MHRD NIRF ranked institution Sai Leo Nagar, West Tambaram, Chennai - 600 044. www.sairamit.edu.in

SRI SAIRAM INSTITUTE
OF TECHNOLOGY

75TH INDEPENDENCE DAY N S S 15 August 2022

Page 2

An Autonomous Institution | Affiliated to Anna University & Approved by AICTE, New Delhil Accredited by NBA and NAAC "A+" | An ISO 9001:2015 Certified and MHRD NIRF ranked institution Sai Leo Nagar, West Tambaram, Chennai - 600 044. www.sairamit.edu.in

SRI SAIRAM INSTITUTE OF TECHNOLOGY 75TH INDEPENDENCE DAY N S S 15 August 2022

Date: 09.09.2022 Blood Donation