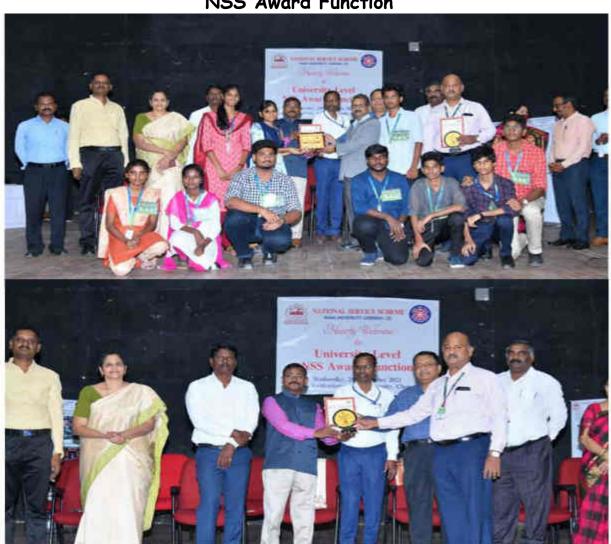

National Service Scheme

NSS 27 December 2021

Date: 29.12.2021
NSS Award Function

## National Service Scheme Award function 2020-2021

Sri Sairam Institute of Technology, Chennai

Wednesday, 29 December 2021 10.30 am

Anna University Announced 2020-2021,

Best NSS Unit Award (College) received by Our Principal Dr. K. Palanikumar & Best NSS Program Officer (PO) Award received by Dr. K.Baranidharan. Date: 12.01.2022