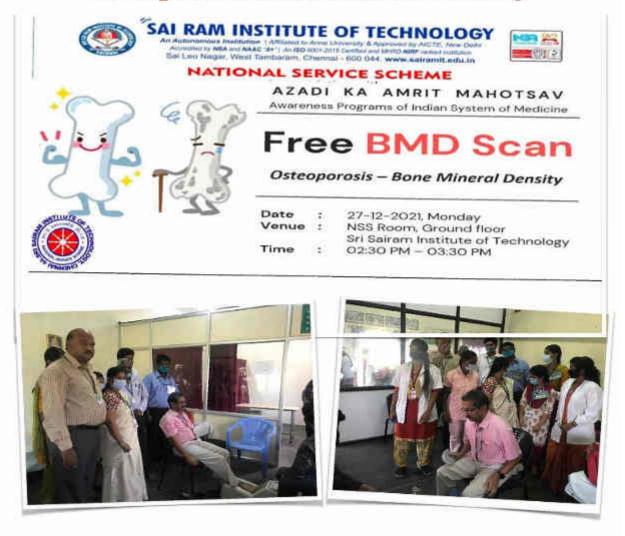

Date: 27.12.2021 Health: BMD Scan (Staff)

24 Staff used: A bone density test is used to measure bone mineral content and

density.

National Service Scheme

NSS 27 December 2021

## **BMD SCAN**

### Osteoporosis-Bone Mineral Density

SAI RAM INSTITUTE OF TECHNOLOGY

An Autonomous Institution | Affiliated to Anna University & Approved by AICTE, New Delhi
Accepted by NBA and NAAC 'A+' | An ISO 9001:2015 Certified and MHRD NIRF ranked institution