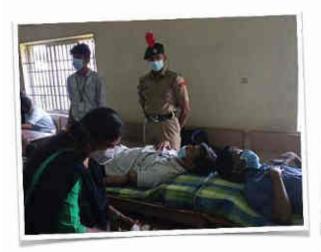

Page 2

Sri Sairam Institute of Technology, Chennai 44

**National Service Scheme** 

Sai Leo Nagar, West Tambaram, Chennai - 600 044. www.sairamit.edu.in

NSS 25 November 2021

Date: 03.12.2021

Blood Donation Camp

Our NCC cadets practiced Yoga Asana on the 'Yoga Day' in home during the pandemic time through an online session.

Sri Sairam Institute of Technology

National Service Scheme

NSS 3 December 2021

Sai Leo Nagar, West Tambaram, Chennai - 600 044. www.sairamit.edu.in