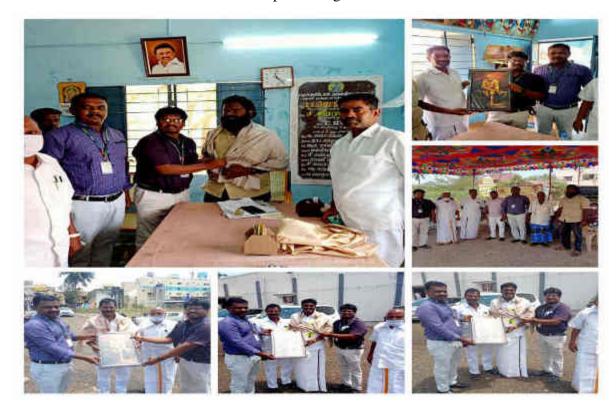

• Event Name: MOU

**Date**: 29/06/2022

**Details**: Our Institutions (SEC and SIT) have made MOU with SIRD (State Institute of Rural Development, Maraimalainagar). Mr Samuel Inbadurai, Director, State Institute of Rural Development and Panchayat Raj, Tamil Nadu felicitated the function.