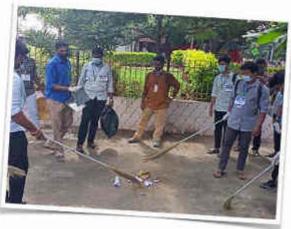

### Clean India: Tambaram Railway Station Cleaning Work - 1

38 NSS Volunteers Serviced. A clean India would be the best tribute India could pay to Mahatma Gandhi on his 150 birth anniversary.

Sri Sairam Institute of Technology

National Service Scheme

NSS 22 October 2021