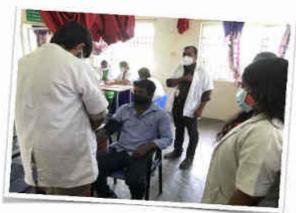

## Best Practice for Better Life Style (Boosting immunity :Covid 19 and Beyond)

Srl Sairam Institute of Technology

**National Service Scheme** 

NSS 12 June 2021

**Date:** 28.07.2021 Health: Siddha Medical Camp

**42 Staff Used. To preserve and prolong life**. To do so, they believed, required humans to live according to the laws of nature. They led simple lives themselves and were unconcerned with caste, creed, colour, or nationality.