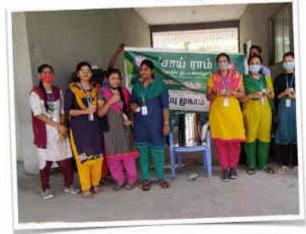

#### NSS DAY & Nilavembu Kudineer Distribution

156 Volunteers used. Nilavembu kudineer is a poly herbal NSS formula controls all types of fever associated with body ache. It controls fever in a comprehensive way through its healing effects of temperature