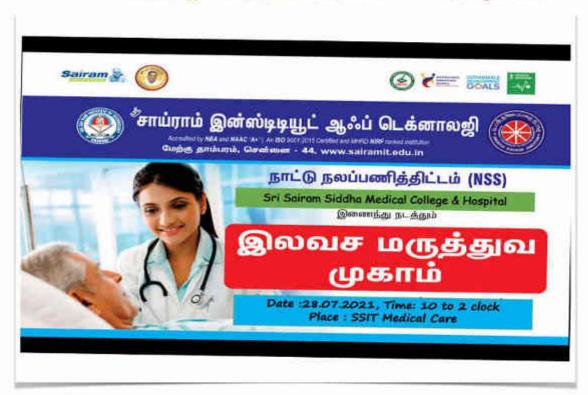

## Best Practice for Better Life Style (Boosting immunity :Covid 19 and Beyond)

Srl Sairam Institute of Technology

**National Service Scheme** 

NSS 12 June 2021

**Date:** 28.07.2021 Health: Siddha Medical Camp

**42 Staff Used. To preserve and prolong life**. To do so, they believed, required humans to live according to the laws of nature. They led simple lives themselves and were unconcerned with caste, creed, colour, or nationality.