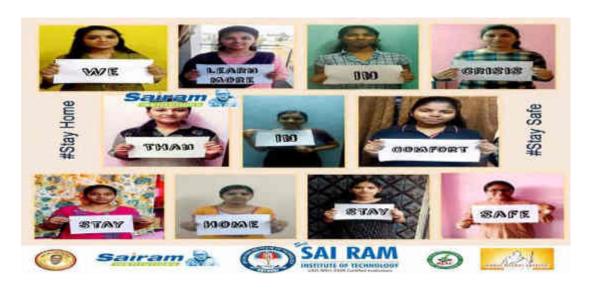

## NATIONAL SERVICE SCHEME

REGULAR ACTIVITIES .....

**ACADEMIC YEAR 2021 - 2022** 

**Date:** 30.05.2021

Workshop: Guidance for Psychosocial Counselling and Helper

Skills

NSS Programme Officers

30 NSS Volunteers Attended. A communicable disease, has instilled fears in the minds of the community because of severe morbidity, mortality and efficacy of high transmission. Therefore, anxiety to self-infection and passing the infection to friends, families and co-workers emerges as an emergency.