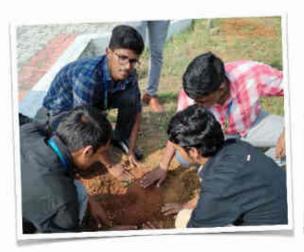

Sri Sairam Institute of Technology

National Service Scheme

NSS 16 December 2021

**Date:** 21.12.2021

**Environment: Tree Plantation** 

25 NSS Volunteers serviced. Tree Plantation drives combat many environmental issues like Deforestation, erosion of Soil, desertification in semi-arid areas, Global Warming and hence enhancing the Beauty and Balance of the Environment. Trees absorb harmful gases and emit oxygen resulting in an increase I. oxygen supply.

## **Tree Plantation**

Report on Animals, Page

SAI RAM INSTITUTE OF TECHNOLOGY

An Autonomous Institution | Affiliated to Anna University & Approved by AICTE, New Delhi
Accepted by NBA and NAAC 'A+' | An ISO 9001:2015 Certified and MHRD NIRF ranked institution