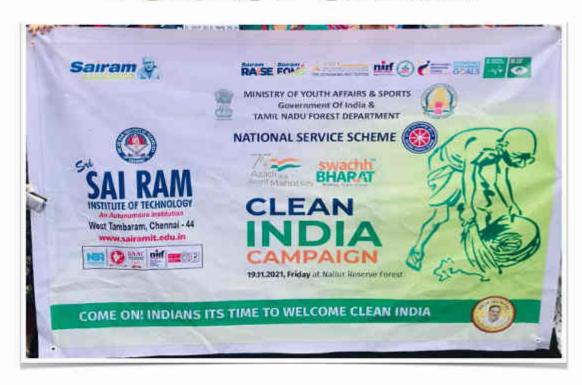

## Clean India

Sri Sairam Institute of Technology

National Service Scheme

NSS 22 October 2021

**Date: 25.11.2021** 

Clean India: Rally for Forest Cleaning - 2

24 November 2021

# Rally Forest Clean

SAI RAM INSTITUTE OF TECHNOLOGY

An Autonomous Institution | Affiliated to Anna University & Approved by AICTE, New Delhi
Accepted by NBA and NAAC 'A+' | An ISO 9001:2015 Certified and MHRD NIRF ranked institution

News Temphasam, Chanciai - 600 044, www.sairamit.edu.in Sai Leo Nagar, West Tambaram, Chennai - 600 044. www.sairamit.edu.in

24 November 2021

SAI RAM INSTITUTE OF TECHNOLOGY

An Autonomous Institution | Affiliated to Anna University & Approved by AIGTE, New Delhy
Accepted by NBA and NAAC 'A+' | An ISO 9001:2015 Certified and MHRD NIRF ranked institution