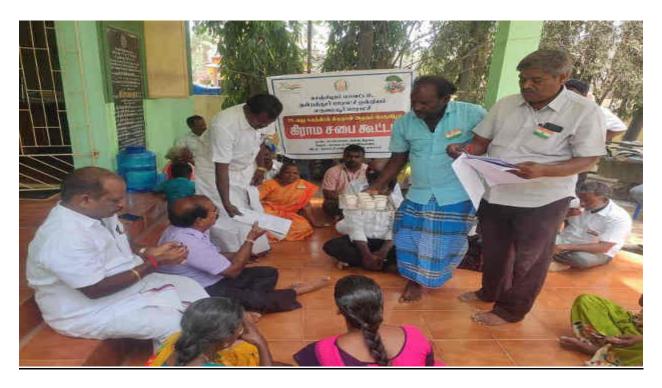

Mr.A.Ponshanmugakumar

Dr.G.Saritha IEEE-Student Counsellor

**UBA Co-ordinator** 

Mr.D.Muralidharan Dr.K.Palanikumar Shri Sai Prakash LeoMuthu Chairman & CEO Sairam Institutions

• **Event Name**: Village Grama Sabha (Independence Day)

**Date**: 15/08/2022

**Details**: UBA coordinators of Sri Sairam Institute of Technology have participated in the village Grama Sabha, conducted by elected members of the village at Erumaiyur and Pazhanthandalam both are adopted villages of our institution.