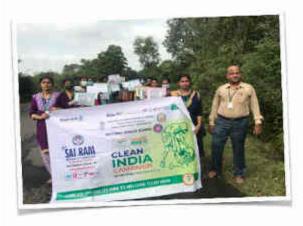

## Clean India

Sri Sairam Institute of Technology

National Service Scheme

NSS 22 October 2021

**Date: 25.11.2021** 

Clean India: Rally for Forest Cleaning - 2

24 November 2021

# Rally Forest Clean

SAI RAM INSTITUTE OF TECHNOLOGY

An Autonomous Institution | Affiliated to Anna University & Approved by AICTE, New Delhi
Accepted by NBA and NAAC 'A+' | An ISO 9001:2015 Certified and MHRD NIRF ranked institution

News Temphasam, Chanciai - 600 044, www.sairamit.edu.in Sai Leo Nagar, West Tambaram, Chennai - 600 044. www.sairamit.edu.in

24 November 2021

SAI RAM INSTITUTE OF TECHNOLOGY

An Autonomous Institution | Affiliated to Anna University & Approved by AIGTE, New Delhy
Accepted by NBA and NAAC 'A+' | An ISO 9001:2015 Certified and MHRD NIRF ranked institution