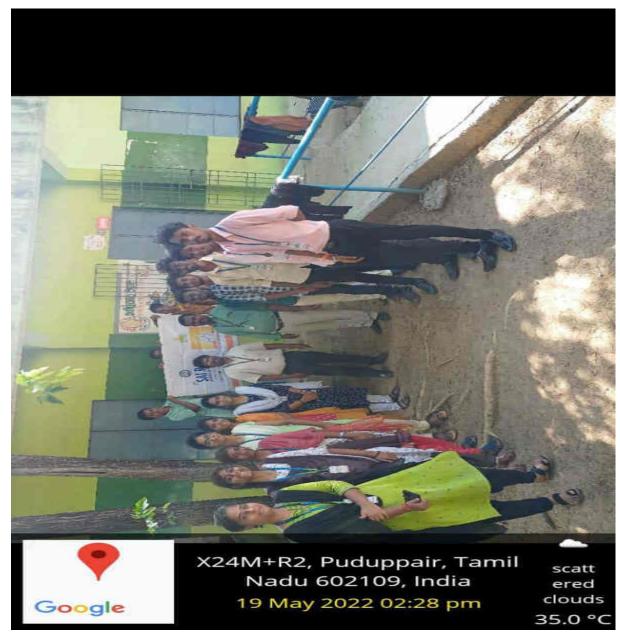

• Event Name: Nallur Village visit

**Date**: 19/05/2022

**Details**: Mr.Muralidharan and Mr.Ponsanmugakumar along with students went to one of the adopted villages, Nallur. We explained the importance of taking surveys and decided to conduct a rally on the demerits of Usage of Plastic.