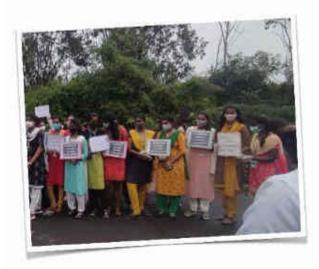

## Clean India

Sri Sairam Institute of Technology

National Service Scheme

NSS 22 October 2021

**Date: 25.11.2021** 

Clean India: Rally for Forest Cleaning - 2

24 November 2021

Name Temphasam, Channai - 600 044, www.sairamit.edu.in Sai Leo Nagar, West Tambaram, Chennai - 600 044. www.sairamit.edu.in

**Date**: 25.11.2021

Clean India: Forest Cleaning Work - 3

68 NSS Volunteers Serviced. Our We try to keep our India clean, it will become green by cleaning our environment and our surroundings.