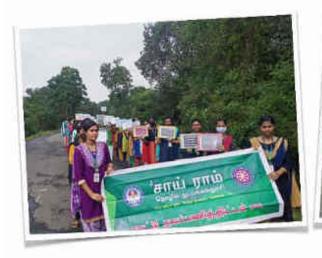

#### நாட்டு நலப்பணித்திட்ட சிறப்பு முகாம்

"NOT ME BUT YOU"

அன்புடையிர்,

எங்களது நாட்டு நலப்பணித்திட்டத்தின் சார்பாக சிறப்பு முகாம் 14.05.2022 முதல் 20.05.2022 வரை நல்லூர் கிராமத்தில் நடைபெற உள்ளது. இந்நிகழ்ச்சியில் பங்கு கொண்டு மாணவர்களை ஊக்குவித்து முகாமை சிறப்பிக்க ஆதரவு தருமாறு அன்புடன் அழைக்கின்றோம்.

Aim: PERSONALITY DEVELOPMENT THROUGH COMMUNITY SERVICE

நாள் : 14.05.2022 - 20.05.2022

இடம் : ஊராட்சி ஒன்றிய தொடக்கப்பள்ளி, நல்லூர்.

பொருள் : "Youth for Cleanliness"

இப்படிக்கு ஸ்ரீ சாய்ராம் இன்ஸ்டிடியூட் ஆப் டெக்னாலதி முதல்வர், திட்ட அலுவலர்கள் ஆசிரியர் மற்றும் மாணவ, மாணவியர்.