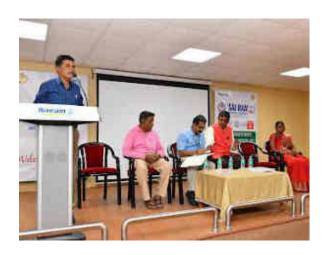

• Event Name: World Entrepreneurs' Day ( 21st August )

**Date**: 22/08/2022

**Details**: UBA celebrated World Entrepreneurship Day on 22nd August on our campus along with IEEE in Sairam Institute of Technology. Mr Chandrasekar, Self Reliant Bharath, Mr.Jeyakumar Venkataraman, LUB-TN & National EC Members and Dr.Krishna Manoharan, Naturaa Agrorganica Global presented the importance of Entrepreneurship among the students.

#### Expert talk by

Mr.P. Chandrasekaran Self Reliant Bharat

Mr. Jayakumar Venkataraman State General Secretary. LUB-TN & National EC member.

Dr.KRISHNA MANOHARAN CHAIRMAN & MD NATURAA AGRORGANICA GLOBAL