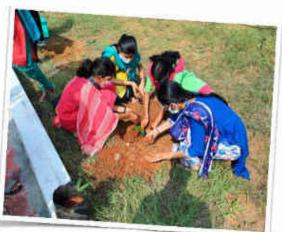

Sri Sairam Institute of Technology

National Service Scheme

NSS 16 December 2021

**Date:** 21.12.2021

**Environment: Tree Plantation** 

25 NSS Volunteers serviced. Tree Plantation drives combat many environmental issues like Deforestation, erosion of Soil, desertification in semi-arid areas, Global Warming and hence enhancing the Beauty and Balance of the Environment. Trees absorb harmful gases and emit oxygen resulting in an increase I. oxygen supply.

## **Tree Plantation**

Report on Animals, Page

SAI RAM INSTITUTE OF TECHNOLOGY

An Autonomous Institution | Affiliated to Anna University & Approved by AICTE, New Delhi
Accepted by NBA and NAAC 'A+' | An ISO 9001:2015 Certified and MHRD NIRF ranked institution