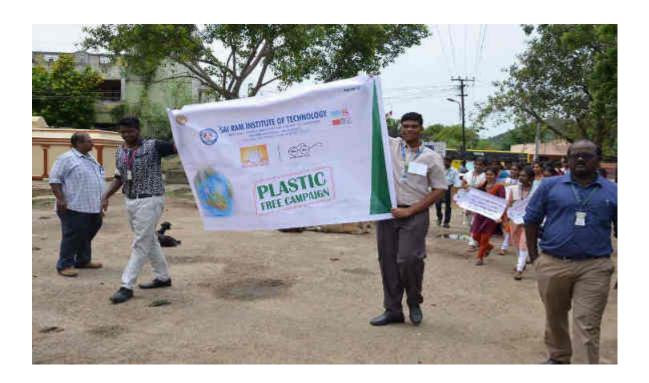

• Event Name: Nallur Village visit

**Date**: 19/05/2022

**Details**: Mr.Muralidharan and Mr.Ponsanmugakumar along with students went to one of the adopted villages, Nallur. We explained the importance of taking surveys and decided to conduct a rally on the demerits of Usage of Plastic.