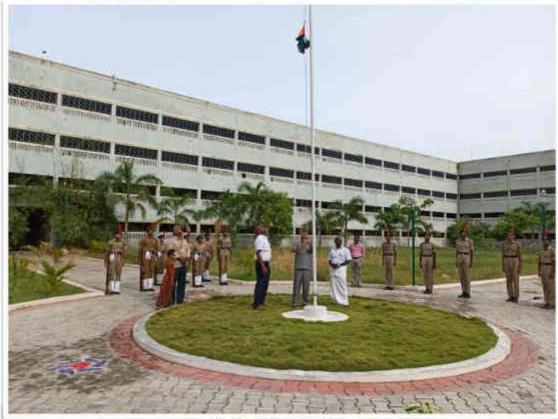

**Date: 15.08.2022** 

SRI SAIRAM INSTITUTE OF TECHNOLOGY

75TH INDEPENDENCE DAY N S S 15 August 2022

# 75th INDEPENDENCE DAY

SRI SAIRAM INSTITUTE OF TECHNOLOGY, CHENNAI.

Page 1

75TH INDEPENDENCE DAY N S S 15 August 2022

Page 3

An Autonomous Institution | Affiliated to Anna University & Approved by AICTE, New Delhi Accredited by NBA and NAAC "A+" | An ISO 9001:2015 Certified and MHRD NIRF ranked institution Sai Leo Nagar, West Tambaram, Chennai - 600 044. www.sairamit.edu.in

SRI SAIRAM INSTITUTE
OF TECHNOLOGY

75TH INDEPENDENCE DAY N S S 15 August 2022

Page 2

An Autonomous Institution | Affiliated to Anna University & Approved by AICTE, New Delhil Accredited by NBA and NAAC "A+" | An ISO 9001:2015 Certified and MHRD NIRF ranked institution Sai Leo Nagar, West Tambaram, Chennai - 600 044. www.sairamit.edu.in

SRI SAIRAM INSTITUTE OF TECHNOLOGY 75TH INDEPENDENCE DAY N S S 15 August 2022

Date: 09.09.2022 Blood Donation