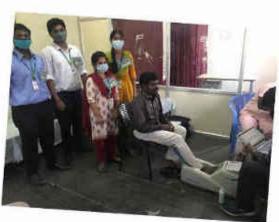

Date: 27.12.2021 Health: BMD Scan (Staff)

24 Staff used: A bone density test is used to measure bone mineral content and

density.

National Service Scheme

NSS 27 December 2021