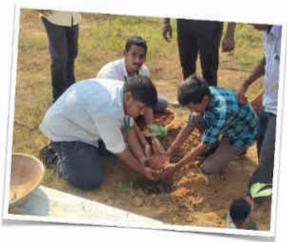

Sri Sairam Institute of Technology

National Service Scheme

NSS 16 December 2021

**Date:** 21.12.2021

**Environment: Tree Plantation** 

25 NSS Volunteers serviced. Tree Plantation drives combat many environmental issues like Deforestation, erosion of Soil, desertification in semi-arid areas, Global Warming and hence enhancing the Beauty and Balance of the Environment. Trees absorb harmful gases and emit oxygen resulting in an increase I. oxygen supply.

## **Tree Plantation**

Report on Animals, Page

SAI RAM INSTITUTE OF TECHNOLOGY

An Autonomous Institution | Affiliated to Anna University & Approved by AICTE, New Delhi
Accepted by NBA and NAAC 'A+' | An ISO 9001:2015 Certified and MHRD NIRF ranked institution