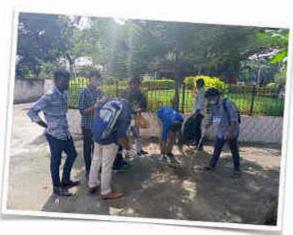

## Clean India

Sri Sairam Institute of Technology

National Service Scheme

NSS 22 October 2021

**Date: 25.11.2021** 

Clean India: Rally for Forest Cleaning - 2

24 November 2021

Name Temphasam, Channai - 600 044, www.sairamit.edu.in Sai Leo Nagar, West Tambaram, Chennai - 600 044. www.sairamit.edu.in

**Date**: 25.11.2021

Clean India: Forest Cleaning Work - 3

68 NSS Volunteers Serviced. Our We try to keep our India clean, it will become green by cleaning our environment and our surroundings.

Sri Sairam Institute of Technology, Chennai 44

Technology, Chennal 44 National Service Scheme

NSS 25 November 2021