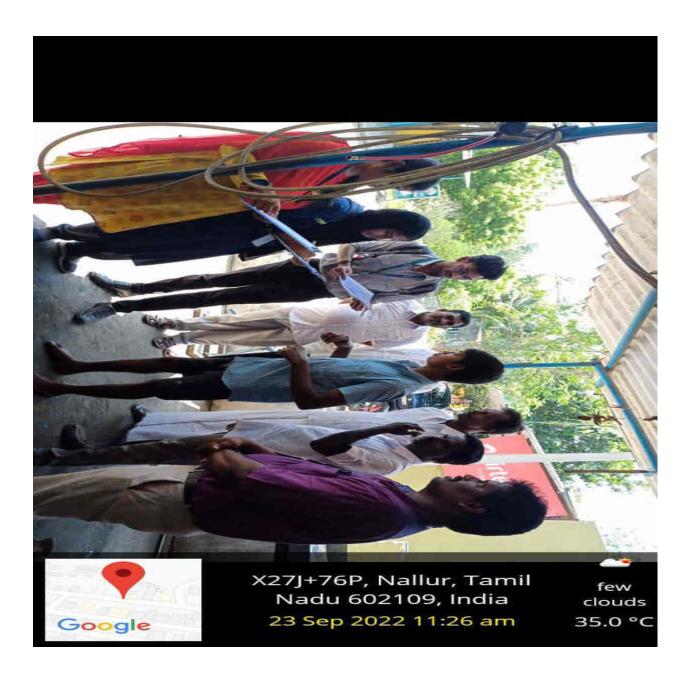

#### நாட்டு நலப்பணித்திட்ட சிறப்பு முகாம்

"NOT ME BUT YOU"

அன்புடையிர்,

எங்களது நாட்டு நலப்பணித்திட்டத்தின் சார்பாக சிறப்பு முகாம் 14.05.2022 முதல் 20.05.2022 வரை நல்லூர் கிராமத்தில் நடைபெற உள்ளது. இந்நிகழ்ச்சியில் பங்கு கொண்டு மாணவர்களை ஊக்குவித்து முகாமை சிறப்பிக்க ஆதரவு தருமாறு அன்புடன் அழைக்கின்றோம்.

Aim: PERSONALITY DEVELOPMENT THROUGH COMMUNITY SERVICE

நாள் : 14.05.2022 - 20.05.2022

இடம் : ஊராட்சி ஒன்றிய தொடக்கப்பள்ளி, நல்லூர்.

பொருள் : "Youth for Cleanliness"

இப்படிக்கு ஸ்ரீ சாய்ராம் இன்ஸ்டிடியூட் ஆப் டெக்னாலதி முதல்வர், திட்ட அலுவலர்கள் ஆசிரியர் மற்றும் மாணவ, மாணவியர்.