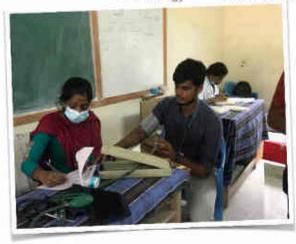

## Best Practice for Better Life Style (Boosting immunity :Covid 19 and Beyond)

Srl Sairam Institute of Technology

**National Service Scheme** 

NSS 12 June 2021

**Date:** 28.07.2021 Health: Siddha Medical Camp

**42 Staff Used. To preserve and prolong life**. To do so, they believed, required humans to live according to the laws of nature. They led simple lives themselves and were unconcerned with caste, creed, colour, or nationality.