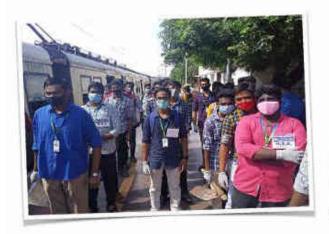

### Clean India: Tambaram Railway Station Cleaning Work - 1

38 NSS Volunteers Serviced. A clean India would be the best tribute India could pay to Mahatma Gandhi on his 150 birth anniversary.

Sri Sairam Institute of Technology