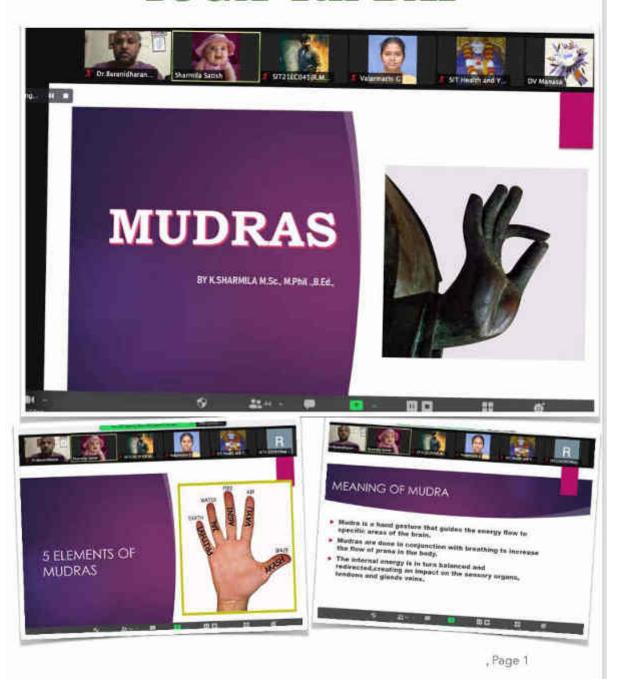

### NATIONAL SERVICE SCHEME (NSS) HEALTH AND YOGA CLUB

## **WEBINAR ON** Best practices for better life style ( Boosting Immunity: Covid 19 and Beyond)

Hosting on ZOOM

12.06.2021, Saturday @ 5.00 PM

**Chief Guests** 