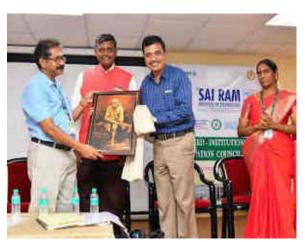

• **Event Name**: World Environment Day (05/06/2022)

**Date**: 05/06/2022

**Details**: Our Institution has been awarded as District Green Champion for Kancheepuram District, Tamil Nadu for the academic year 2021 - 22. This award is for implementing Swachhta Action Plan, Hygiene, Sanitation and Waste Management in the campus. This award was recommended to the District Collector by MGNCRE (Mahatma Gandhi National Council for Rural Education, Hyderabad).

The District Collector, Kanchipuram has issued the certificate for the above. Our CEO Sir received the certificate from the Collector. The Principal of our institution accompanied him.