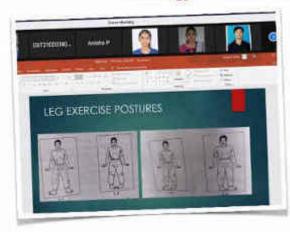

#### YOGA 4th DAY

#### YOGA 6th DAY

, Page 1

**Date:** 14.05.2022 to 20.05.2022 N S S SPECIAL CAMP

An Autonomous Institution | Affiliated to Anna University & Approved by AICTE, New Debit Accredited by NBA and NAAC "An" | An ISO 9001:2015 Confined and MIRD NRF renked institution.