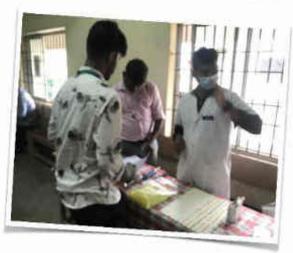

Date: 27.12.2021 Health: BMD Scan (Staff)

24 Staff used: A bone density test is used to measure bone mineral content and

density.

National Service Scheme

NSS 27 December 2021

## **BMD SCAN**

### Osteoporosis-Bone Mineral Density

SAI RAM INSTITUTE OF TECHNOLOGY

An Autonomous Institution | Affiliated to Anna University & Approved by AICTE, New Delhi
Accepted by NBA and NAAC 'A+' | An ISO 9001:2015 Certified and MHRD NIRF ranked institution