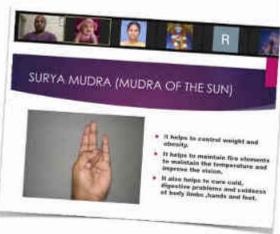

## NATIONAL SERVICE SCHEME

REGULAR ACTIVITIES .....

**ACADEMIC YEAR 2021 - 2022** 

**Date:** 30.05.2021

Workshop: Guidance for Psychosocial Counselling and Helper

Skills

NSS Programme Officers

30 NSS Volunteers Attended. A communicable disease, has instilled fears in the minds of the community because of severe morbidity, mortality and efficacy of high transmission. Therefore, anxiety to self-infection and passing the infection to friends, families and co-workers emerges as an emergency.