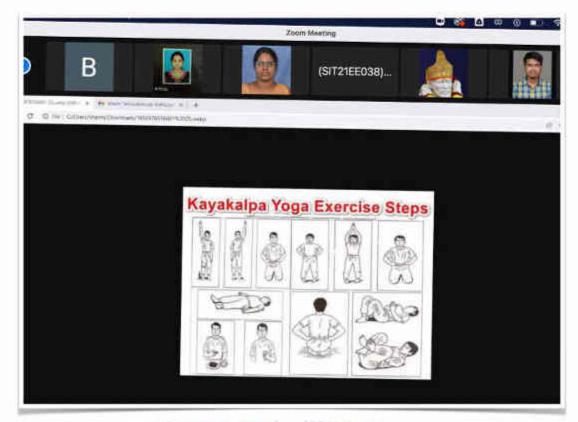

## Workshop: Best Practice for Better Life Style (Boosting

immunity: Covid 19 and Beyond)

27 NSS Volunteers Attended. Try to get regular, moderate exercise, like a daily 30-minute walk. It can help your immune system fight infection. If you don't exercise regularly, you're more likely to get colds, for example, than someone who does. Exercise can also boost your body's feel-good chemicals and help you sleep better.

### NATIONAL SERVICE SCHEME (NSS) HEALTH AND YOGA CLUB

## **WEBINAR ON** Best practices for better life style ( Boosting Immunity: Covid 19 and Beyond)

Hosting on ZOOM

12.06.2021, Saturday @ 5.00 PM

**Chief Guests** 