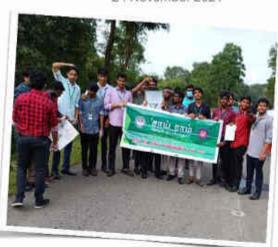

## Clean India

Sri Sairam Institute of Technology

National Service Scheme

NSS 22 October 2021

**Date: 25.11.2021** 

Clean India: Rally for Forest Cleaning - 2

24 November 2021

# Rally Forest Clean

SAI RAM INSTITUTE OF TECHNOLOGY

An Autonomous Institution | Affiliated to Anna University & Approved by AICTE, New Delhi
Accepted by NBA and NAAC 'A+' | An ISO 9001:2015 Certified and MHRD NIRF ranked institution

News Temphasam, Chanciai - 600 044, www.sairamit.edu.in Sai Leo Nagar, West Tambaram, Chennai - 600 044. www.sairamit.edu.in

24 November 2021

SAI RAM INSTITUTE OF TECHNOLOGY

An Autonomous Institution | Affiliated to Anna University & Approved by AIGTE, New Delhy
Accepted by NBA and NAAC 'A+' | An ISO 9001:2015 Certified and MHRD NIRF ranked institution