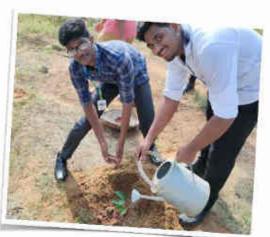

Sri Sairam Institute of Technology

National Service Scheme

NSS 16 December 2021

**Date:** 21.12.2021

**Environment: Tree Plantation** 

25 NSS Volunteers serviced. Tree Plantation drives combat many environmental issues like Deforestation, erosion of Soil, desertification in semi-arid areas, Global Warming and hence enhancing the Beauty and Balance of the Environment. Trees absorb harmful gases and emit oxygen resulting in an increase I. oxygen supply.

## **Tree Plantation**

Report on Animals, Page

SAI RAM INSTITUTE OF TECHNOLOGY

An Autonomous Institution | Affiliated to Anna University & Approved by AICTE, New Delhi
Accepted by NBA and NAAC 'A+' | An ISO 9001:2015 Certified and MHRD NIRF ranked institution