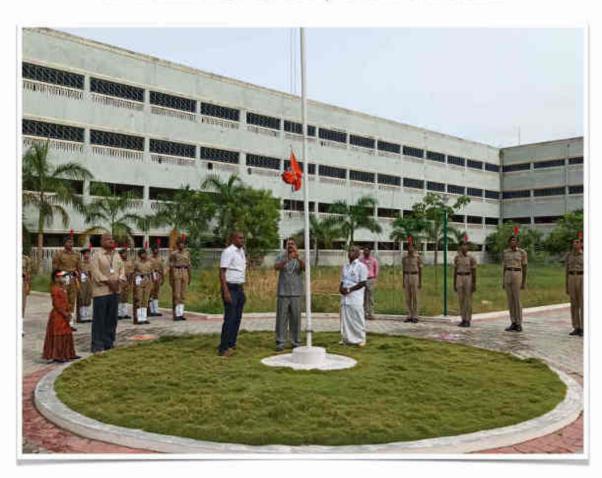

## NATIONAL SERVICE SCHEME

REGULAR ACTIVITIES .....

**ACADEMIC YEAR 2021 - 2022** 

**Date:** 30.05.2021

Workshop: Guidance for Psychosocial Counselling and Helper

Skills

NSS Programme Officers

30 NSS Volunteers Attended. A communicable disease, has instilled fears in the minds of the community because of severe morbidity, mortality and efficacy of high transmission. Therefore, anxiety to self-infection and passing the infection to friends, families and co-workers emerges as an emergency.

Sri Sairam Institute of Technology

**National Service Scheme** 

NSS 30 May 2021