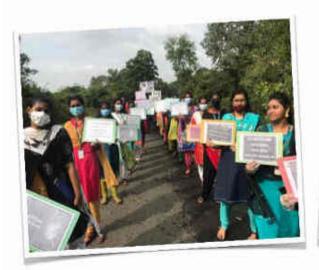

## Clean India

Sri Sairam Institute of Technology

National Service Scheme

NSS 22 October 2021

**Date: 25.11.2021** 

Clean India: Rally for Forest Cleaning - 2

24 November 2021

Name Temphasam, Channai - 600 044, www.sairamit.edu.in Sai Leo Nagar, West Tambaram, Chennai - 600 044. www.sairamit.edu.in

**Date**: 25.11.2021

Clean India: Forest Cleaning Work - 3

68 NSS Volunteers Serviced. Our We try to keep our India clean, it will become green by cleaning our environment and our surroundings.

Sri Sairam Institute of Technology, Chennai 44

Technology, Chennal 44 National Service Scheme

NSS 25 November 2021