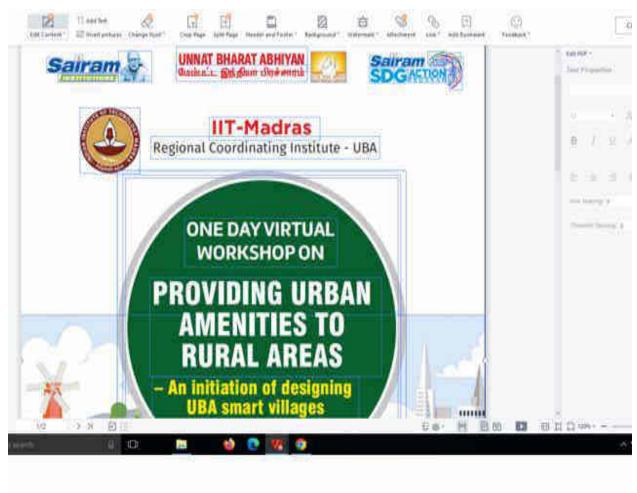

# UNNAT BHARATH ABHIYAN

COORDINATORS: Mr.D.Muralidharan (9840761997)

**Associate Professor** 

**Department of Mathematics** 

**Sairam Institute of Technology** 

Mr.A.Ponshanmugakumar

**Associate Professor** 

**Department of Mechanical Engineering** 

Sri Sairam Institute of Technology