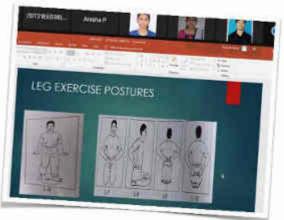

## Workshop: Best Practice for Better Life Style (Boosting

immunity: Covid 19 and Beyond)

27 NSS Volunteers Attended. Try to get regular, moderate exercise, like a daily 30-minute walk. It can help your immune system fight infection. If you don't exercise regularly, you're more likely to get colds, for example, than someone who does. Exercise can also boost your body's feel-good chemicals and help you sleep better.