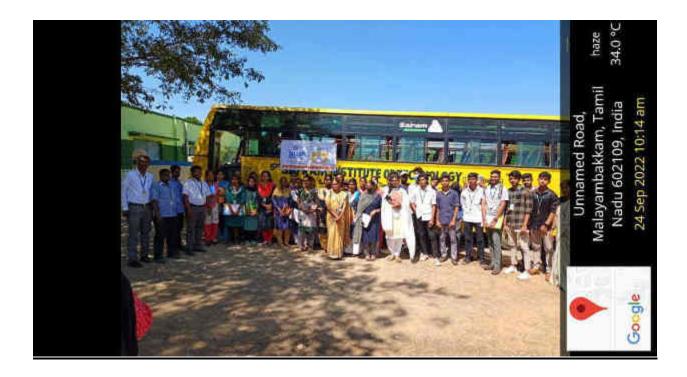

# 2022 -23

• Event Name: Village Household Survey/ Nallur Village

Date: 23 /09/2022 and 24/09/2022

**Details**: The volunteers of UBA started taking a Village survey at the newly adopted village of Nallur, Sriperumputhur. 50 students and 9 staff members supported them to complete the survey successfully.