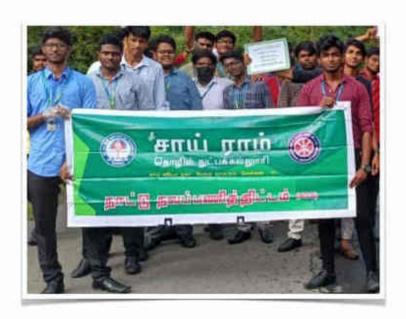

#### நாட்டு நலப்பணித்திட்ட சிறப்பு முகாம்

"NOT ME BUT YOU"

அன்புடையிர்,

எங்களது நாட்டு நலப்பணித்திட்டத்தின் சார்பாக சிறப்பு முகாம் 14.05.2022 முதல் 20.05.2022 வரை நல்லூர் கிராமத்தில் நடைபெற உள்ளது. இந்நிகழ்ச்சியில் பங்கு கொண்டு மாணவர்களை ஊக்குவித்து முகாமை சிறப்பிக்க ஆதரவு தருமாறு அன்புடன் அழைக்கின்றோம்.

Aim: PERSONALITY DEVELOPMENT THROUGH COMMUNITY SERVICE

நாள் : 14.05.2022 - 20.05.2022

இடம் : ஊராட்சி ஒன்றிய தொடக்கப்பள்ளி, நல்லூர்.

பொருள் : "Youth for Cleanliness"

இப்படிக்கு ஸ்ரீ சாய்ராம் இன்ஸ்டிடியூட் ஆப் டெக்னாலதி முதல்வர், திட்ட அலுவலர்கள் ஆசிரியர் மற்றும் மாணவ, மாணவியர்.