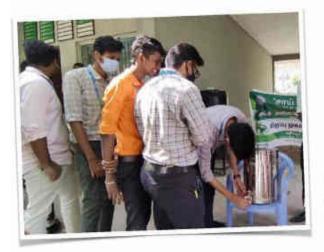

#### NSS DAY & Nilavembu Kudineer Distribution

156 Volunteers used. Nilavembu kudineer is a poly herbal NSS formula controls all types of fever associated with body ache. It controls fever in a comprehensive way through its healing effects of temperature