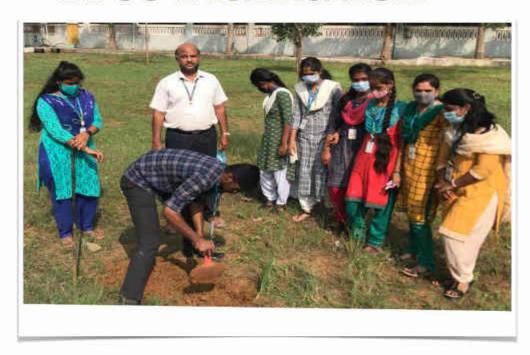

Sri Sairam Institute of Technology

National Service Scheme

NSS 16 December 2021

**Date:** 21.12.2021

**Environment: Tree Plantation** 

25 NSS Volunteers serviced. Tree Plantation drives combat many environmental issues like Deforestation, erosion of Soil, desertification in semi-arid areas, Global Warming and hence enhancing the Beauty and Balance of the Environment. Trees absorb harmful gases and emit oxygen resulting in an increase I. oxygen supply.