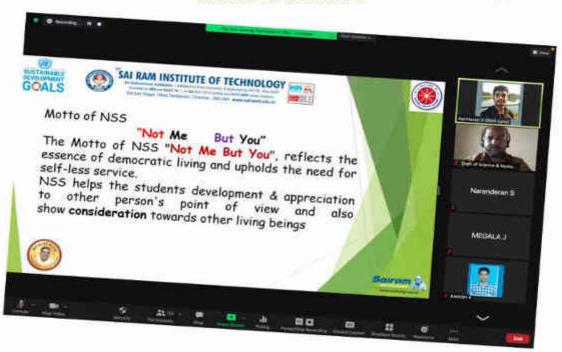

#### Online NSS Orientation Program

100 NSS Volunteers Attended. The Programme is to introduce the concept, aims and motto of the NSS to the fresh NSS volunteers

An Autonomous Institution | Affiliated to Anna University & Approved by AICTE, New Delhi Accredited by NBA and NAAC 'A+' | An ISO 9001:2015 Certified and MHRD NIRF ranked institution Sai Leo Nagar, West Tambaram, Chennai - 600 044. www.sairamit.edu.in