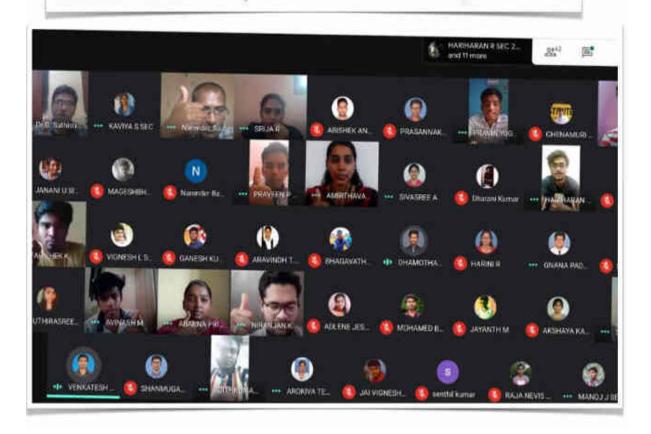

## Workshop: Best Practice for Better Life Style (Boosting

immunity: Covid 19 and Beyond)

27 NSS Volunteers Attended. Try to get regular, moderate exercise, like a daily 30-minute walk. It can help your immune system fight infection. If you don't exercise regularly, you're more likely to get colds, for example, than someone who does. Exercise can also boost your body's feel-good chemicals and help you sleep better.

### NATIONAL SERVICE SCHEME (NSS) HEALTH AND YOGA CLUB

## **WEBINAR ON** Best practices for better life style ( Boosting Immunity: Covid 19 and Beyond)

Hosting on ZOOM

12.06.2021, Saturday @ 5.00 PM

**Chief Guests** 