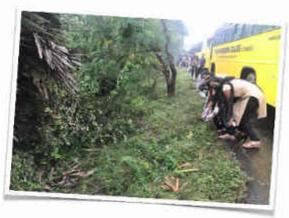

## Clean India

Sri Sairam Institute of Technology

National Service Scheme

NSS 22 October 2021

**Date: 25.11.2021** 

Clean India: Rally for Forest Cleaning - 2

24 November 2021

Name Temphasam, Channai - 600 044, www.sairamit.edu.in Sai Leo Nagar, West Tambaram, Chennai - 600 044. www.sairamit.edu.in

**Date**: 25.11.2021

Clean India: Forest Cleaning Work - 3

68 NSS Volunteers Serviced. Our We try to keep our India clean, it will become green by cleaning our environment and our surroundings.