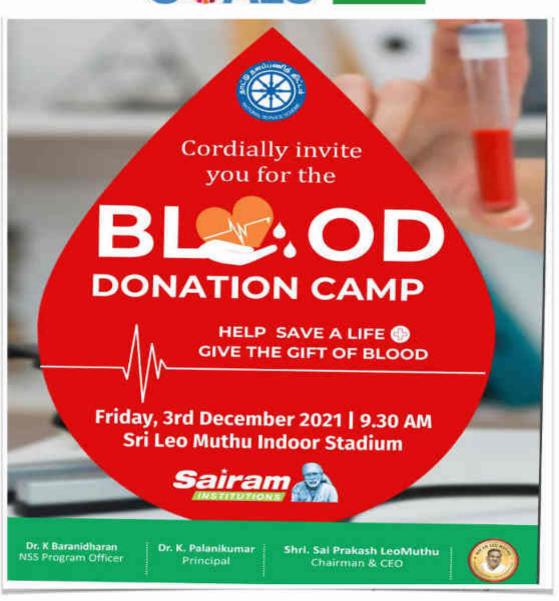

Page 2

Sri Sairam Institute of Technology, Chennai 44

**National Service Scheme** 

Sai Leo Nagar, West Tambaram, Chennai - 600 044. www.sairamit.edu.in

NSS 25 November 2021

Date: 03.12.2021

Blood Donation Camp