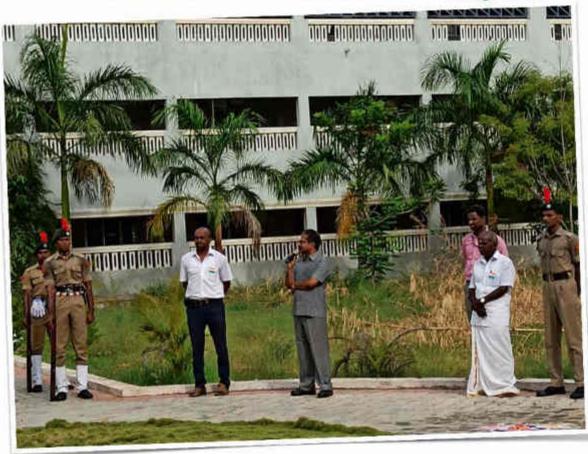

**Date: 15.08.2022** 

SRI SAIRAM INSTITUTE OF TECHNOLOGY

75TH INDEPENDENCE DAY N S S 15 August 2022

# 75th INDEPENDENCE DAY

SRI SAIRAM INSTITUTE OF TECHNOLOGY, CHENNAI.

Page 1

75TH INDEPENDENCE DAY N S S 15 August 2022

Page 3

An Autonomous Institution | Affiliated to Anna University & Approved by AICTE, New Delhi Accredited by NBA and NAAC "A+" | An ISO 9001:2015 Certified and MHRD NIRF ranked institution Sai Leo Nagar, West Tambaram, Chennai - 600 044. www.sairamit.edu.in

SRI SAIRAM INSTITUTE
OF TECHNOLOGY

75TH INDEPENDENCE DAY N S S 15 August 2022

Page 2

An Autonomous Institution | Affiliated to Anna University & Approved by AICTE, New Delhil Accredited by NBA and NAAC "A+" | An ISO 9001:2015 Certified and MHRD NIRF ranked institution Sai Leo Nagar, West Tambaram, Chennai - 600 044. www.sairamit.edu.in

SRI SAIRAM INSTITUTE OF TECHNOLOGY 75TH INDEPENDENCE DAY N S S 15 August 2022

Date: 09.09.2022 Blood Donation