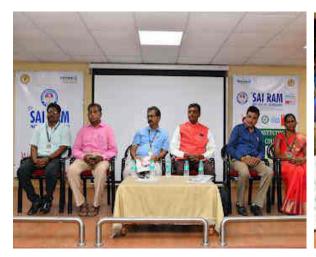

• Event Name: World Entrepreneurs' Day ( 21st August )

**Date**: 22/08/2022

**Details**: UBA celebrated World Entrepreneurship Day on 22nd August on our campus along with IEEE in Sairam Institute of Technology. Mr Chandrasekar, Self Reliant Bharath, Mr.Jeyakumar Venkataraman, LUB-TN & National EC Members and Dr.Krishna Manoharan, Naturaa Agrorganica Global presented the importance of Entrepreneurship among the students.

### **"SOWING THE SEEDS OF ENTREPRENEURSHIP**

in students' minds.

on 22/08/2022 @ 2 pm Ground floor Smart Class Room

#### Expert talk by

Mr.P. Chandrasekaran Self Reliant Bharat

Mr. Jayakumar Venkataraman State General Secretary. LUB-TN & National EC member.

Dr.KRISHNA MANOHARAN CHAIRMAN & MD NATURAA AGRORGANICA GLOBAL