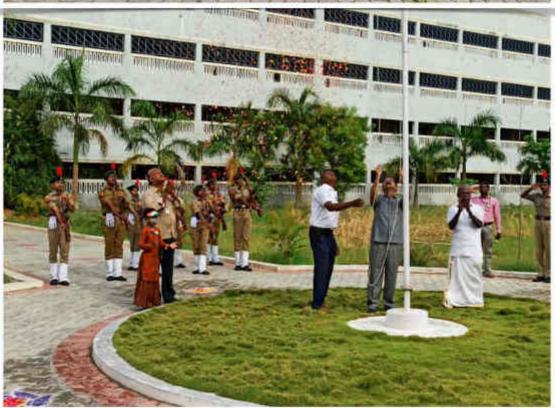

**Date: 15.08.2022** 

SRI SAIRAM INSTITUTE OF TECHNOLOGY

75TH INDEPENDENCE DAY N S S 15 August 2022

# 75th INDEPENDENCE DAY

SRI SAIRAM INSTITUTE OF TECHNOLOGY, CHENNAI.

Page 1

75TH INDEPENDENCE DAY N S S 15 August 2022

Page 3

An Autonomous Institution | Affiliated to Anna University & Approved by AICTE, New Delhi Accredited by NBA and NAAC "A+" | An ISO 9001:2015 Certified and MHRD NIRF ranked institution Sai Leo Nagar, West Tambaram, Chennai - 600 044. www.sairamit.edu.in

SRI SAIRAM INSTITUTE
OF TECHNOLOGY

75TH INDEPENDENCE DAY N S S 15 August 2022

Page 2

An Autonomous Institution | Affiliated to Anna University & Approved by AICTE, New Delhil Accredited by NBA and NAAC "A+" | An ISO 9001:2015 Certified and MHRD NIRF ranked institution Sai Leo Nagar, West Tambaram, Chennai - 600 044. www.sairamit.edu.in

SRI SAIRAM INSTITUTE OF TECHNOLOGY 75TH INDEPENDENCE DAY N S S 15 August 2022

Date: 09.09.2022 Blood Donation