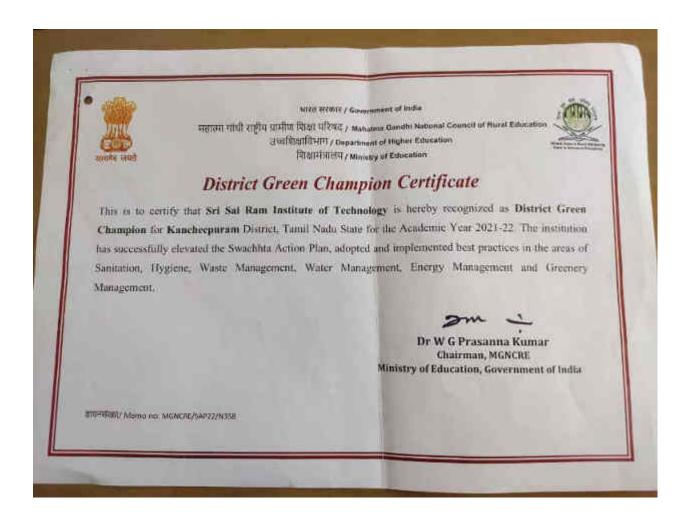

• **Event Name**: World Environment Day (05/06/2022)

**Date**: 05/06/2022

**Details**: Our Institution has been awarded as District Green Champion for Kancheepuram District, Tamil Nadu for the academic year 2021 - 22. This award is for implementing Swachhta Action Plan, Hygiene, Sanitation and Waste Management in the campus. This award was recommended to the District Collector by MGNCRE (Mahatma Gandhi National Council for Rural Education, Hyderabad).

The District Collector, Kanchipuram has issued the certificate for the above. Our CEO Sir received the certificate from the Collector. The Principal of our institution accompanied him.