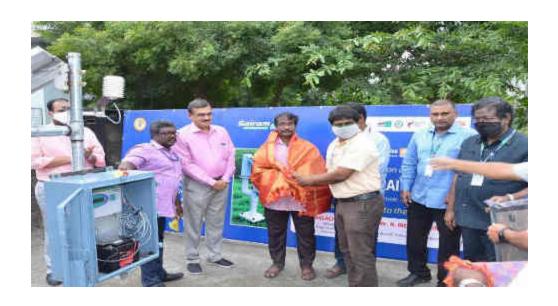

• Event Name: UBA Tree Sapling - World Earth Day

**Date**: 22/04/2022

**Details**: Earth Day was observed by our UBA volunteers. Ms V.Uma, Scientist "F", CVRDE, Avadi planted a tree sapling on our Campus.