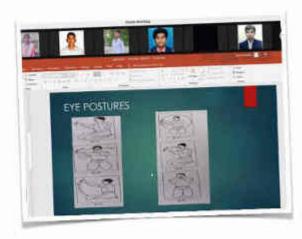

## Workshop: Best Practice for Better Life Style (Boosting

immunity: Covid 19 and Beyond)

27 NSS Volunteers Attended. Try to get regular, moderate exercise, like a daily 30-minute walk. It can help your immune system fight infection. If you don't exercise regularly, you're more likely to get colds, for example, than someone who does. Exercise can also boost your body's feel-good chemicals and help you sleep better.