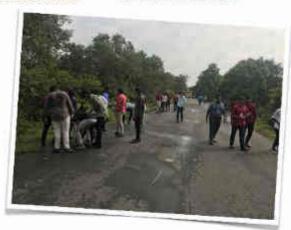

## Clean India

Sri Sairam Institute of Technology

National Service Scheme

NSS 22 October 2021

**Date: 25.11.2021** 

Clean India: Rally for Forest Cleaning - 2

24 November 2021

Name Temphasam, Channai - 600 044, www.sairamit.edu.in Sai Leo Nagar, West Tambaram, Chennai - 600 044. www.sairamit.edu.in

**Date**: 25.11.2021

Clean India: Forest Cleaning Work - 3

68 NSS Volunteers Serviced. Our We try to keep our India clean, it will become green by cleaning our environment and our surroundings.