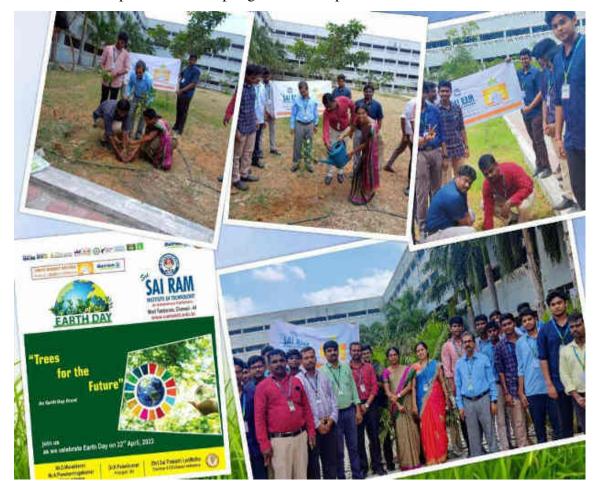

• Event Name: UBA Tree Sapling - World Earth Day

**Date**: 22/04/2022

**Details**: Earth Day was observed by our UBA volunteers. Ms V.Uma, Scientist "F", CVRDE, Avadi planted a tree sapling on our Campus.