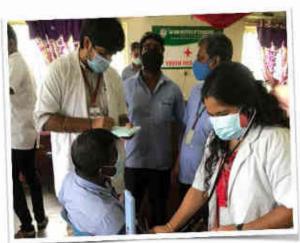

## Best Practice for Better Life Style (Boosting immunity :Covid 19 and Beyond)

Srl Sairam Institute of Technology

**National Service Scheme** 

NSS 12 June 2021

**Date:** 28.07.2021 Health: Siddha Medical Camp

**42 Staff Used. To preserve and prolong life**. To do so, they believed, required humans to live according to the laws of nature. They led simple lives themselves and were unconcerned with caste, creed, colour, or nationality.