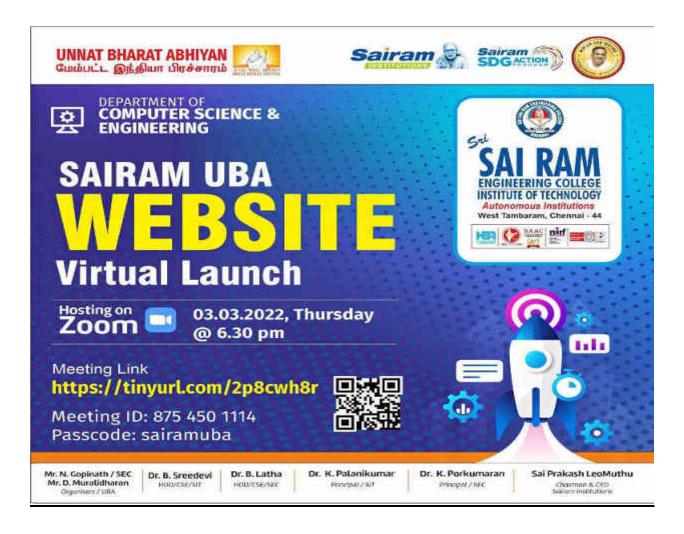

• Event Name: UBA Website Launching

**Date**: 03/03/2022

**Details**: Sairam Institutions launched a website for UBA. The Principal of SEC and SIT participated and motivated the students who put more effort to bring out this.