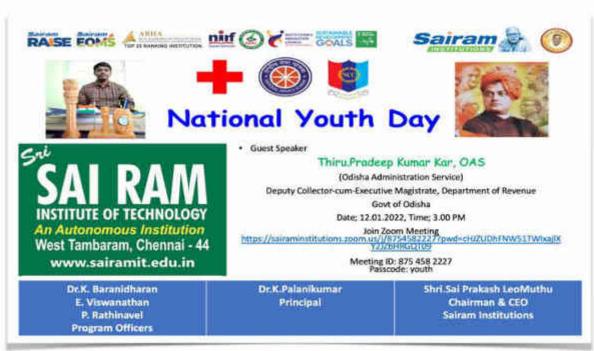

Webinar : National Youth Day

126 Students Attended. The National Youth Day is also known as Yuwa Diwas and every year a new theme is decided for celebrating this day. The National Youth Day theme 2022 is "It's all in the mind".

Sri Sairam Institute of Technology, Chennai 44

**National Service Scheme** 

NSS 12 January 2022