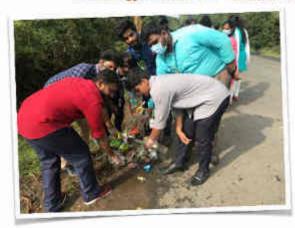

## Clean India

Sri Sairam Institute of Technology

National Service Scheme

NSS 22 October 2021

**Date: 25.11.2021** 

Clean India: Rally for Forest Cleaning - 2

24 November 2021

Name Temphasam, Channai - 600 044, www.sairamit.edu.in Sai Leo Nagar, West Tambaram, Chennai - 600 044. www.sairamit.edu.in

**Date**: 25.11.2021

Clean India: Forest Cleaning Work - 3

68 NSS Volunteers Serviced. Our We try to keep our India clean, it will become green by cleaning our environment and our surroundings.