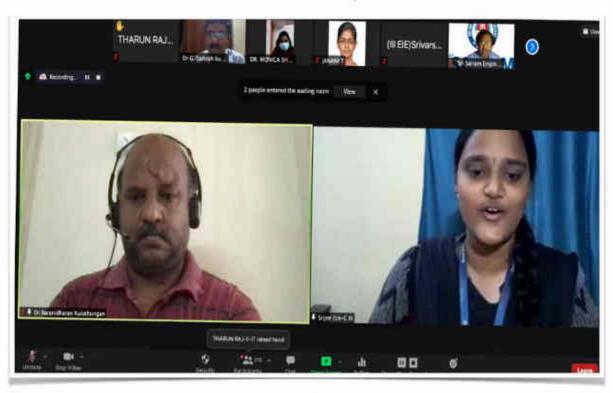

## Workshop: Best Practice for Better Life Style (Boosting

immunity: Covid 19 and Beyond)

27 NSS Volunteers Attended. Try to get regular, moderate exercise, like a daily 30-minute walk. It can help your immune system fight infection. If you don't exercise regularly, you're more likely to get colds, for example, than someone who does. Exercise can also boost your body's feel-good chemicals and help you sleep better.

## **WEBINAR ON** Best practices for better life style ( Boosting Immunity: Covid 19 and Beyond)

Hosting on ZOOM

12.06.2021, Saturday @ 5.00 PM

**Chief Guests** 

#### Dr. MONICA SHANMUGAM, MBBS

Government Medical Officer Nallamur Primary Health Centre Chengalpet

### Dr. SUKANYA NACHI

Siddha Physician & Epidemiologist Alumni of Sri Sairam Siddha Medical College

Principal/SIT

Dr. K. Palanikumar | Dr. A Rajendra Prasad | Principal/SEC

Shri. Sai Prakash LeoMuthu Chairman & CEO Sairam Institutions