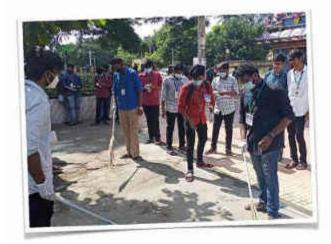

Date: 18.02.2022 to 19.02.2022 Local Body Election Duty

18 NSS Volunteers Serviced to Local body election duty at Chennai

Date: 08.03.2022

Quiz: Women's Day

460 Women's Day celebrates women's history, highlighting key events, milestones, and achievements, and aims to further promote and raise awareness of women's rights and to achieve equal opportunity status in all walks of life.