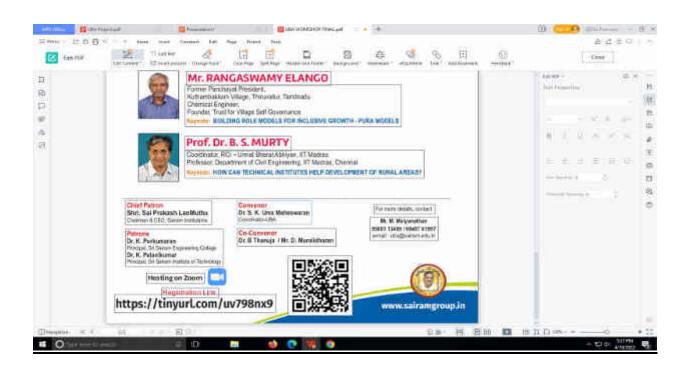

# UNNAT BHARATH ABHIYAN

COORDINATORS: Mr.D.Muralidharan (9840761997)

**Associate Professor** 

**Department of Mathematics** 

**Sairam Institute of Technology** 

Mr.A.Ponshanmugakumar

**Associate Professor** 

**Department of Mechanical Engineering** 

Sri Sairam Institute of Technology