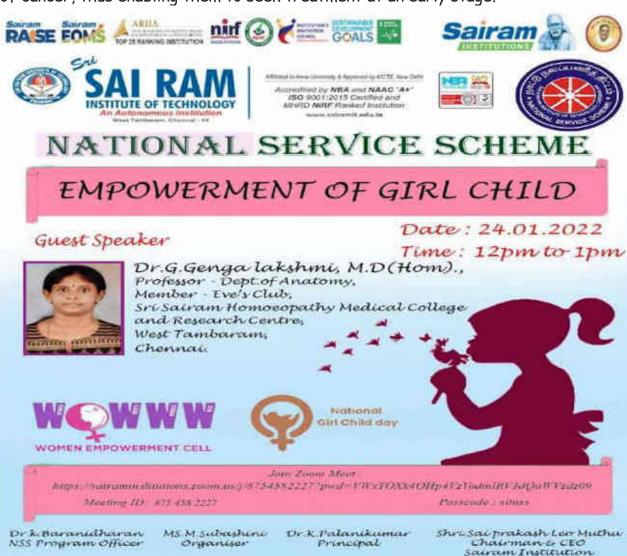

#### Empowerment of Girls Children's Day Webinar: Cancer Awareness Program

68 Girls Students Attended. Create cancer awareness and remove the stigma and fear attached. Help people recognize the early signs and symptoms of cancer, thus enabling them to seek treatment at an early stage.