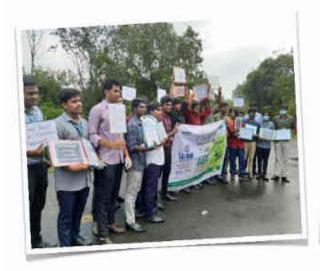

Name Temphasam, Channai - 600 044, www.sairamit.edu.in Sai Leo Nagar, West Tambaram, Chennai - 600 044. www.sairamit.edu.in

**Date**: 25.11.2021

Clean India: Forest Cleaning Work - 3

68 NSS Volunteers Serviced. Our We try to keep our India clean, it will become green by cleaning our environment and our surroundings.

## **FOREST CLEAN**

SAI RAM INSTITUTE OF TECHNOLOGY

An Autonomous Institution | Affiliated to Anna University & Approved by AICTE, New Delhi
Accepted by NBA and NAAC 'A+' | An ISO 9001:2015 Certified and MHRD NIRF ranked institution

New Most Temperature Chenthalis 600 044, www.sairamit.edu.in Sai Leo Nagar, West Tambaram, Chennai - 600 044. www.sairamit.edu.in

Sri Sairam Institute of Technology, Chennai 44 National Service Scheme

NSS 25 November 2021