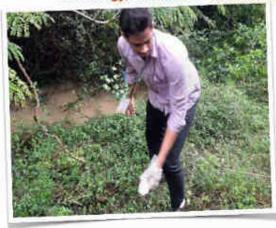

## Clean India

Sri Sairam Institute of Technology

National Service Scheme

NSS 22 October 2021

**Date: 25.11.2021** 

Clean India: Rally for Forest Cleaning - 2

24 November 2021

Name Temphasam, Channai - 600 044, www.sairamit.edu.in Sai Leo Nagar, West Tambaram, Chennai - 600 044. www.sairamit.edu.in

**Date**: 25.11.2021

Clean India: Forest Cleaning Work - 3

68 NSS Volunteers Serviced. Our We try to keep our India clean, it will become green by cleaning our environment and our surroundings.