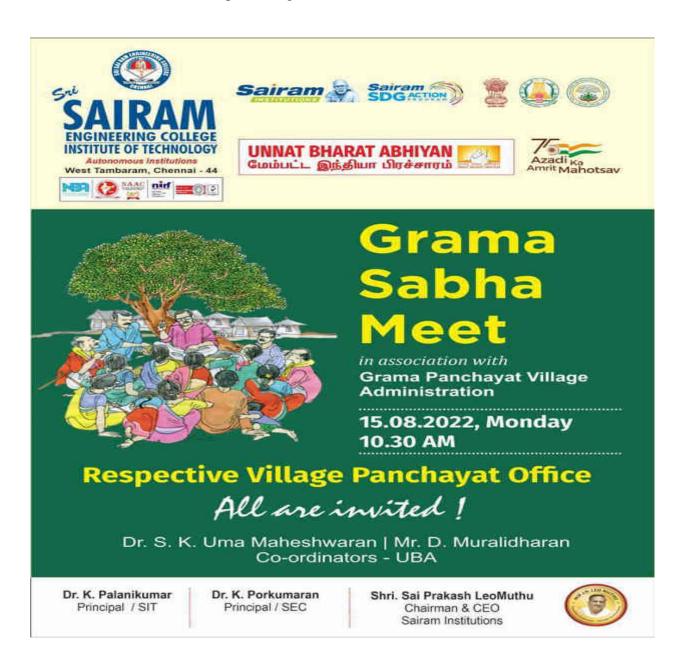

Mr.A.Ponshanmugakumar

Dr.G.Saritha IEEE-Student Counsellor

**UBA Co-ordinator** 

Mr.D.Muralidharan Dr.K.Palanikumar Shri Sai Prakash LeoMuthu Chairman & CEO Sairam Institutions

• **Event Name**: Village Grama Sabha (Independence Day)

**Date**: 15/08/2022

**Details**: UBA coordinators of Sri Sairam Institute of Technology have participated in the village Grama Sabha, conducted by elected members of the village at Erumaiyur and Pazhanthandalam both are adopted villages of our institution.