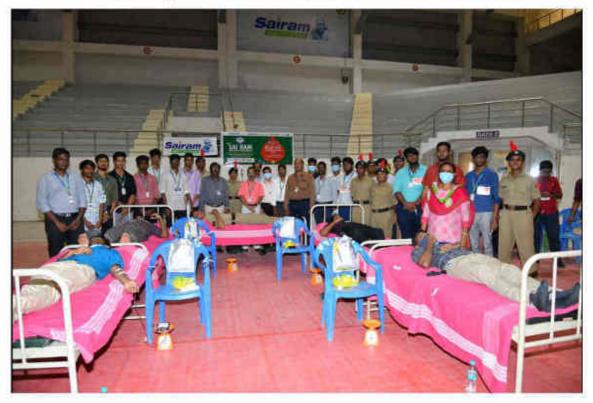

Page 2

Sri Sairam Institute of Technology, Chennai 44

**National Service Scheme** 

Sai Leo Nagar, West Tambaram, Chennai - 600 044. www.sairamit.edu.in

NSS 25 November 2021

Date: 03.12.2021

Blood Donation Camp

Our NCC cadets practiced Yoga Asana on the 'Yoga Day' in home during the pandemic time through an online session.

Sri Sairam Institute of Technology

National Service Scheme

NSS 3 December 2021

Sai Leo Nagar, West Tambaram, Chennai - 600 044. www.sairamit.edu.in