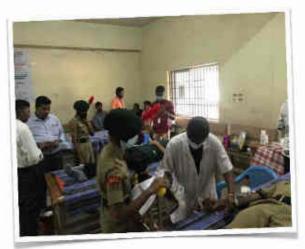

Page 2

Sri Sairam Institute of Technology, Chennai 44

**National Service Scheme** 

Sai Leo Nagar, West Tambaram, Chennai - 600 044. www.sairamit.edu.in

NSS 25 November 2021

Date: 03.12.2021

Blood Donation Camp