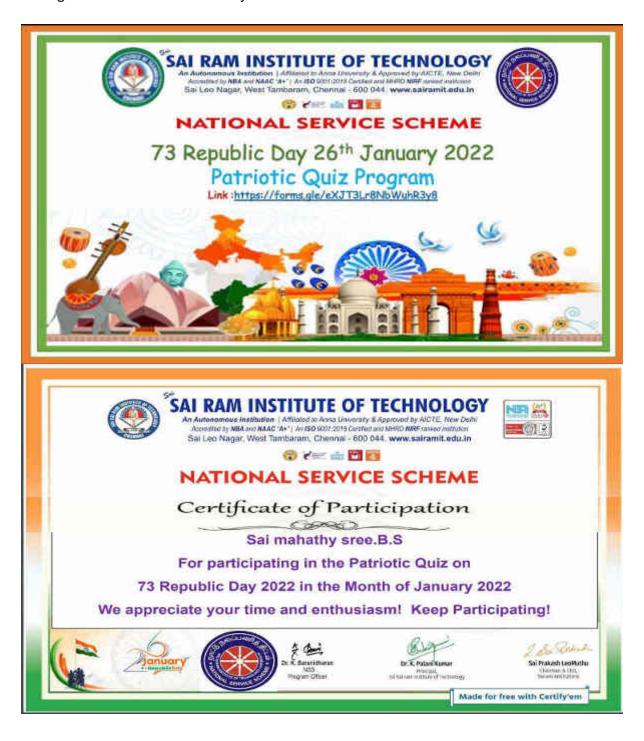

Sri Sairam Institute of Technology

National Service Scheme

NSS 4 February 2022

**Date**: 26.01.2022

Quiz: 73 Republic Day

**1452** Students Attended: Republic Day commemorates the spirit of independent and individual India. It was on this day in 1930 when the Indian National Congress proclaimed Purna Swaraj, the declaration of India's independence from colonial rule. The day also commemorates Indian citizens' power to choose their government democratically.