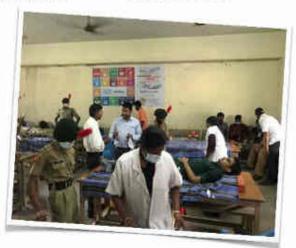

Page 2

Sri Sairam Institute of Technology, Chennai 44

**National Service Scheme** 

Sai Leo Nagar, West Tambaram, Chennai - 600 044. www.sairamit.edu.in

NSS 25 November 2021

Date: 03.12.2021

Blood Donation Camp

Our NCC cadets practiced Yoga Asana on the 'Yoga Day' in home during the pandemic time through an online session.

Sri Sairam Institute of Technology

National Service Scheme

NSS 3 December 2021

Sai Leo Nagar, West Tambaram, Chennai - 600 044. www.sairamit.edu.in