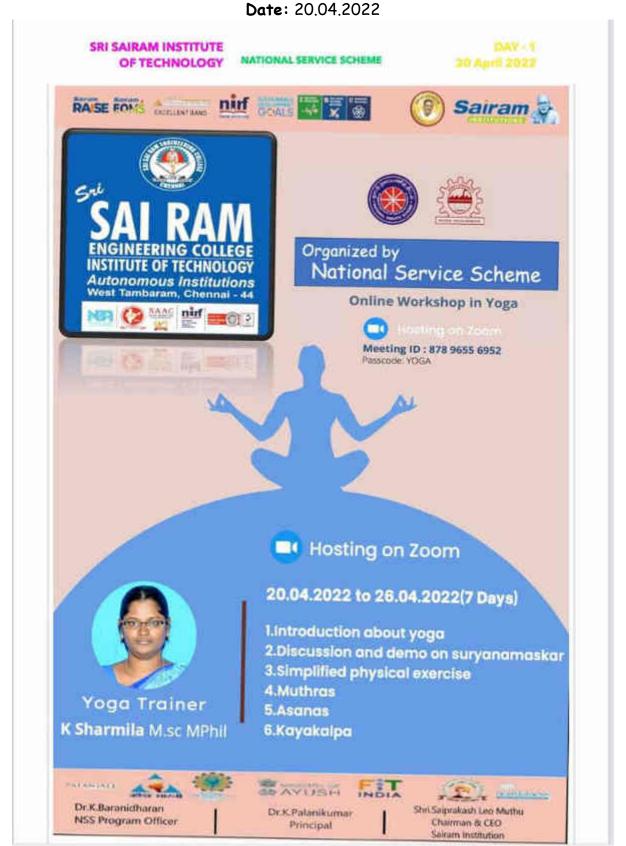

#### YOGA 4th DAY

#### YOGA 6th DAY

, Page 1

**Date:** 14.05.2022 to 20.05.2022 N S S SPECIAL CAMP

An Autonomous Institution | Affiliated to Anna University & Approved by AICTE, New Debit Accredited by NBA and NAAC "An" | An ISO 9001:2015 Confined and MIRD NRF renked institution.

#### Lountdown Programme for 8th International Day of

7 days Training programme on common Yoga Protocol (CYP) General Yoga Practices

24-05-2022 to 31-05-2022 | 10.00 AM to 11.30 AM | Sairam Yoga Center

Resource Persons

Prof. C. Jayaveera Pandian M.Sc. (Yoga)

Prof. J. Jayanthi, M.Sc (Yoga)

Sky Yoga-WCSE-World Community Service Centre.

Dr. K. Baranidharan NSS Coordinator

Dr. K. Palanikumar Principal/SIT

Shri. Sai Prakash LeoMuthu Chairman & CEO