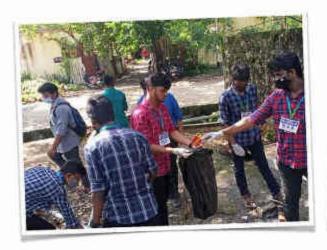

### Clean India: Tambaram Railway Station Cleaning Work - 1

38 NSS Volunteers Serviced. A clean India would be the best tribute India could pay to Mahatma Gandhi on his 150 birth anniversary.

Sri Sairam Institute of Technology

National Service Scheme

NSS 22 October 2021