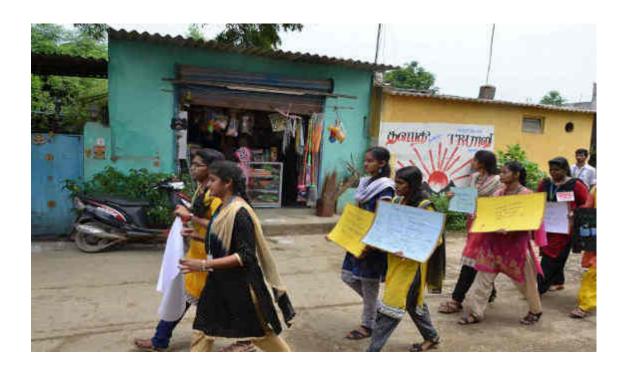

### Clean India: Tambaram Railway Station Cleaning Work - 1

38 NSS Volunteers Serviced. A clean India would be the best tribute India could pay to Mahatma Gandhi on his 150 birth anniversary.

Sri Sairam Institute of Technology

## Clean India

Sri Sairam Institute of Technology

National Service Scheme

NSS 22 October 2021

**Date: 25.11.2021** 

Clean India: Rally for Forest Cleaning - 2

24 November 2021