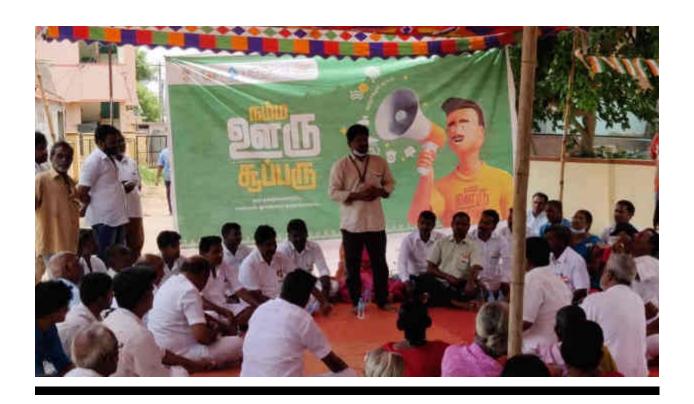

Mr.A.Ponshanmugakumar

Dr.G.Saritha IEEE-Student Counsellor

**UBA Co-ordinator** 

Mr.D.Muralidharan Dr.K.Palanikumar Shri Sai Prakash LeoMuthu Chairman & CEO Sairam Institutions

• **Event Name**: Village Grama Sabha (Independence Day)

**Date**: 15/08/2022

**Details**: UBA coordinators of Sri Sairam Institute of Technology have participated in the village Grama Sabha, conducted by elected members of the village at Erumaiyur and Pazhanthandalam both are adopted villages of our institution.