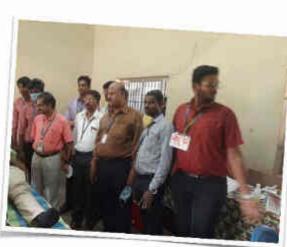

Page 2

Sri Sairam Institute of Technology, Chennai 44

**National Service Scheme** 

Sai Leo Nagar, West Tambaram, Chennai - 600 044. www.sairamit.edu.in

NSS 25 November 2021

Date: 03.12.2021

Blood Donation Camp