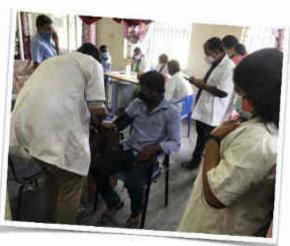

## Best Practice for Better Life Style (Boosting immunity :Covid 19 and Beyond)

Srl Sairam Institute of Technology

**National Service Scheme** 

NSS 12 June 2021

**Date:** 28.07.2021 Health: Siddha Medical Camp

**42 Staff Used. To preserve and prolong life**. To do so, they believed, required humans to live according to the laws of nature. They led simple lives themselves and were unconcerned with caste, creed, colour, or nationality.