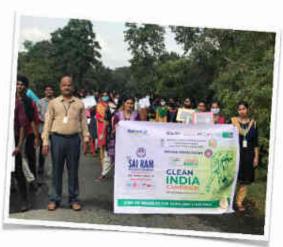

## Clean India

Sri Sairam Institute of Technology

National Service Scheme

NSS 22 October 2021

**Date: 25.11.2021** 

Clean India: Rally for Forest Cleaning - 2

24 November 2021