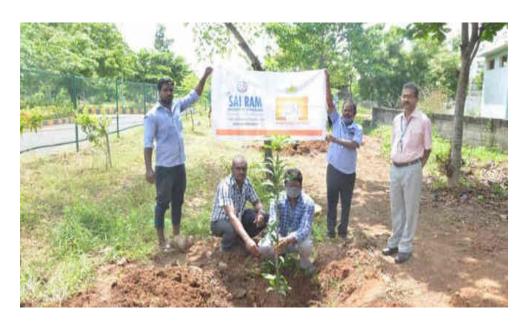

• Event Name: UBA Tree Sapling - World Earth Day

**Date**: 22/04/2022

**Details**: Earth Day was observed by our UBA volunteers. Ms V.Uma, Scientist "F", CVRDE, Avadi planted a tree sapling on our Campus.