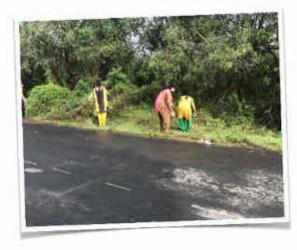

Name Temphasam, Channai - 600 044, www.sairamit.edu.in Sai Leo Nagar, West Tambaram, Chennai - 600 044. www.sairamit.edu.in

**Date**: 25.11.2021

Clean India: Forest Cleaning Work - 3

68 NSS Volunteers Serviced. Our We try to keep our India clean, it will become green by cleaning our environment and our surroundings.

Sri Sairam Institute of Technology, Chennai 44

Technology, Chennal 44 National Service Scheme

NSS 25 November 2021