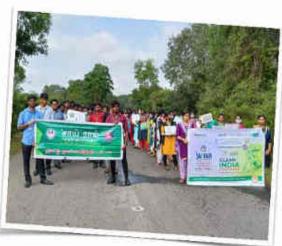

## Clean India

Sri Sairam Institute of Technology

National Service Scheme

NSS 22 October 2021

**Date: 25.11.2021** 

Clean India: Rally for Forest Cleaning - 2

24 November 2021

Name Temphasam, Channai - 600 044, www.sairamit.edu.in Sai Leo Nagar, West Tambaram, Chennai - 600 044. www.sairamit.edu.in

**Date**: 25.11.2021

Clean India: Forest Cleaning Work - 3

68 NSS Volunteers Serviced. Our We try to keep our India clean, it will become green by cleaning our environment and our surroundings.