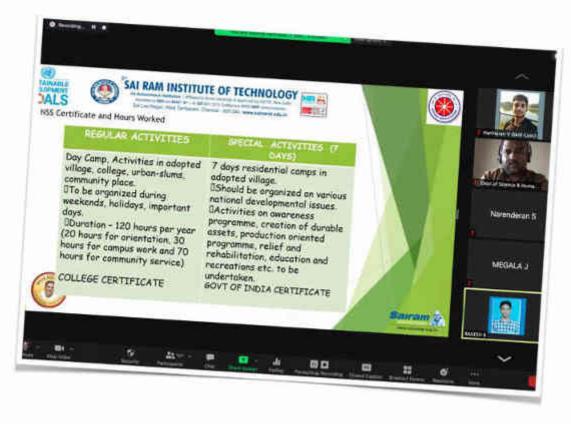

## NATIONAL SERVICE SCHEME

REGULAR ACTIVITIES .....

**ACADEMIC YEAR 2021 - 2022** 

**Date:** 30.05.2021

Workshop: Guidance for Psychosocial Counselling and Helper

Skills

NSS Programme Officers

30 NSS Volunteers Attended. A communicable disease, has instilled fears in the minds of the community because of severe morbidity, mortality and efficacy of high transmission. Therefore, anxiety to self-infection and passing the infection to friends, families and co-workers emerges as an emergency.