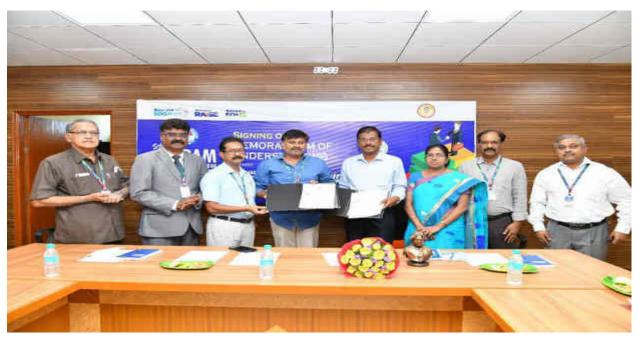

• Event Name: MOU

**Date**: 29/06/2022

**Details**: Our Institutions (SEC and SIT) have made MOU with SIRD (State Institute of Rural Development, Maraimalainagar). Mr Samuel Inbadurai, Director, State Institute of Rural Development and Panchayat Raj, Tamil Nadu felicitated the function.