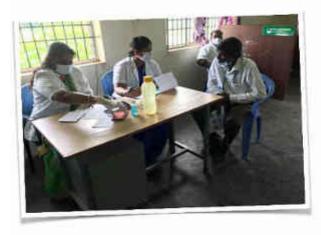

## Best Practice for Better Life Style (Boosting immunity :Covid 19 and Beyond)

Srl Sairam Institute of Technology

**National Service Scheme** 

NSS 12 June 2021

**Date:** 28.07.2021 Health: Siddha Medical Camp

**42 Staff Used. To preserve and prolong life**. To do so, they believed, required humans to live according to the laws of nature. They led simple lives themselves and were unconcerned with caste, creed, colour, or nationality.