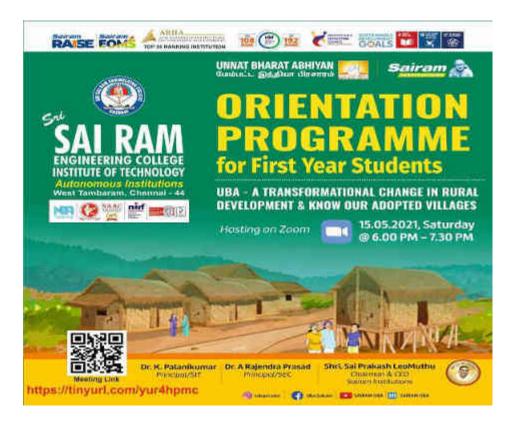

## 2021 -22

• **Event Name**: Orientation Programme for I year ( 2022 )

Date: 24/05/2022

**Details**: Dr.UmaMaheswaran, Coordinator of Sairam Institution presented the importance of UBA and Projects/Patterns to the students. Mr.Karthik Ram, MAGIC Team and Mr.RamKumar explained how rural people are suffering and what changes are to be made to the development of rural people and society.