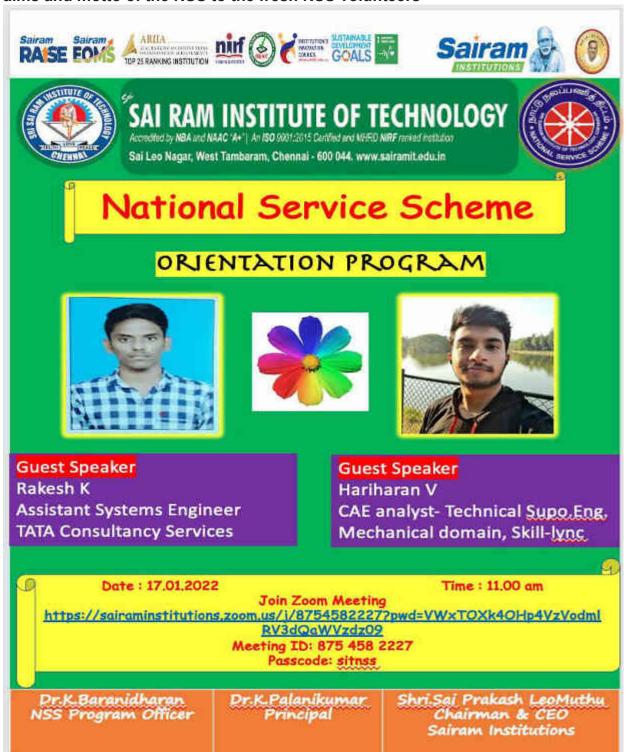

Sri Sairam Institute of Technology, Chennai 44

National Service Scheme

**Date:** 17.01.2022

#### Online NSS Orientation Program

100 NSS Volunteers Attended. The Programme is to introduce the concept, aims and motto of the NSS to the fresh NSS volunteers

An Autonomous Institution | Affiliated to Anna University & Approved by AICTE, New Delhi Accredited by NBA and NAAC 'A+' | An ISO 9001:2015 Certified and MHRD NIRF ranked institution Sai Leo Nagar, West Tambaram, Chennai - 600 044. www.sairamit.edu.in

Sri Sairam Institute of Technology, Chennai 44

National Service Scheme

NSS 17 January 2022

An Autonomous Institution | Affiliated to Anna University & Approved by AICTE, New Delhi Accredited by NBA and NAAC 'A+' | An ISO 9091:2015 Certified and MHRD NIRF revised institution Sai Leo Nagar, West Tambaram, Chennai - 600 044. www.sairamit.edu.in