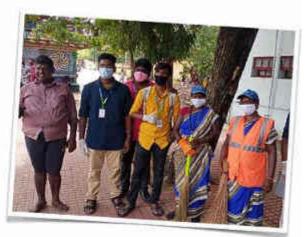

Date: 18.02.2022 to 19.02.2022 Local Body Election Duty

18 NSS Volunteers Serviced to Local body election duty at Chennai

Date: 08.03.2022

Quiz: Women's Day

460 Women's Day celebrates women's history, highlighting key events, milestones, and achievements, and aims to further promote and raise awareness of women's rights and to achieve equal opportunity status in all walks of life.