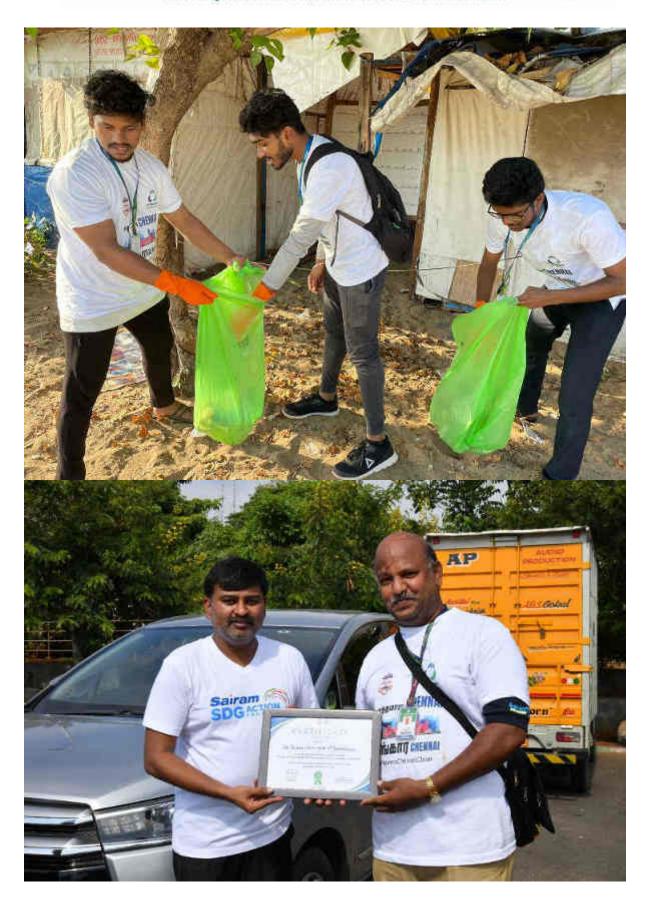

#### Coastal Clean-up Drive 2022

SAI RAM INSTITUTE OF TECHNOLOGY

An Autonomous Institution | Affiliated to Anna University & Approved by AICTE, New Delhi
Acceeded by NBA and NAAC 'A+' | An ISO 9001:2016 Certified and MHRD NIRF ranked institution

Acceeding to Name of Air Company Changing - 600 044, www.sairamit.edu.in Sai Leo Nagar, West Tambaram, Chennai - 600 044. www.sairamit.edu.in

Date: 19.09.2022 Blood Donation

07 unit