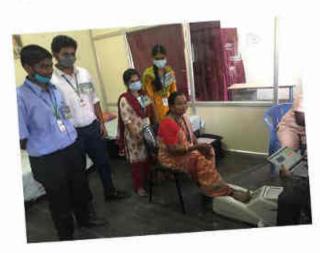

Date: 27.12.2021 Health: BMD Scan (Staff)

24 Staff used: A bone density test is used to measure bone mineral content and

density.

National Service Scheme

NSS 27 December 2021