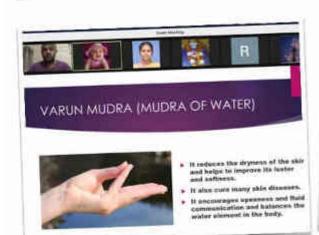

## NATIONAL SERVICE SCHEME

REGULAR ACTIVITIES .....

**ACADEMIC YEAR 2021 - 2022** 

**Date:** 30.05.2021

Workshop: Guidance for Psychosocial Counselling and Helper

Skills

NSS Programme Officers

30 NSS Volunteers Attended. A communicable disease, has instilled fears in the minds of the community because of severe morbidity, mortality and efficacy of high transmission. Therefore, anxiety to self-infection and passing the infection to friends, families and co-workers emerges as an emergency.