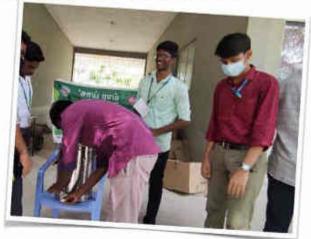

#### NSS DAY & Nilavembu Kudineer Distribution

156 Volunteers used. Nilavembu kudineer is a poly herbal NSS formula controls all types of fever associated with body ache. It controls fever in a comprehensive way through its healing effects of temperature