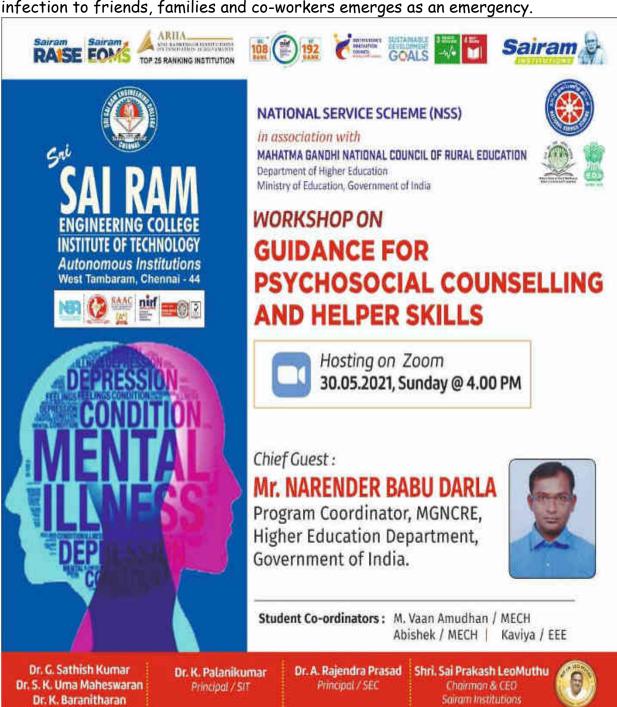

## NATIONAL SERVICE SCHEME

REGULAR ACTIVITIES .....

**ACADEMIC YEAR 2021 - 2022** 

**Date:** 30.05.2021

Workshop: Guidance for Psychosocial Counselling and Helper

Skills

NSS Programme Officers

30 NSS Volunteers Attended. A communicable disease, has instilled fears in the minds of the community because of severe morbidity, mortality and efficacy of high transmission. Therefore, anxiety to self-infection and passing the infection to friends, families and co-workers emerges as an emergency.