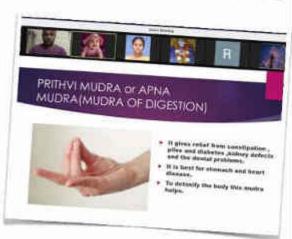

## NATIONAL SERVICE SCHEME

REGULAR ACTIVITIES .....

**ACADEMIC YEAR 2021 - 2022** 

**Date:** 30.05.2021

Workshop: Guidance for Psychosocial Counselling and Helper

Skills

NSS Programme Officers

30 NSS Volunteers Attended. A communicable disease, has instilled fears in the minds of the community because of severe morbidity, mortality and efficacy of high transmission. Therefore, anxiety to self-infection and passing the infection to friends, families and co-workers emerges as an emergency.