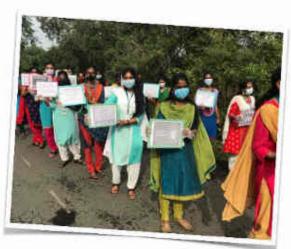

## Clean India

Sri Sairam Institute of Technology

National Service Scheme

NSS 22 October 2021

**Date: 25.11.2021** 

Clean India: Rally for Forest Cleaning - 2

24 November 2021

Name Temphasam, Channai - 600 044, www.sairamit.edu.in Sai Leo Nagar, West Tambaram, Chennai - 600 044. www.sairamit.edu.in

**Date**: 25.11.2021

Clean India: Forest Cleaning Work - 3

68 NSS Volunteers Serviced. Our We try to keep our India clean, it will become green by cleaning our environment and our surroundings.