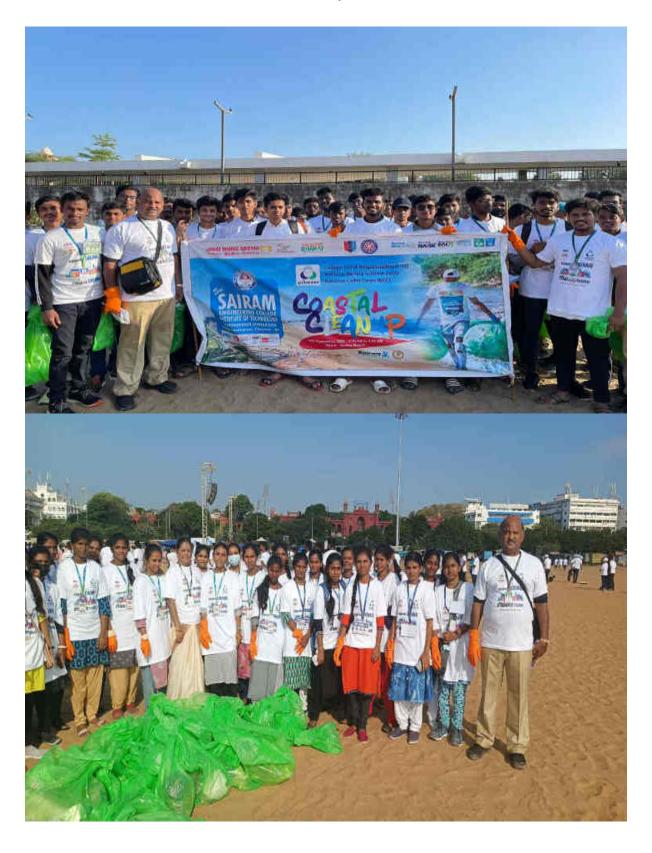

#### Coastal Clean-up Drive 2022

SAI RAM INSTITUTE OF TECHNOLOGY

An Autonomous Institution | Affiliated to Anna University & Approved by AICTE, New Delhi
Acceeded by NBA and NAAC 'A+' | An ISO 9001:2016 Certified and MHRD NIRF ranked institution

Acceeding to Name of Air Company Changing - 600 044, www.sairamit.edu.in Sai Leo Nagar, West Tambaram, Chennai - 600 044. www.sairamit.edu.in

Date: 19.09.2022 Blood Donation

07 unit