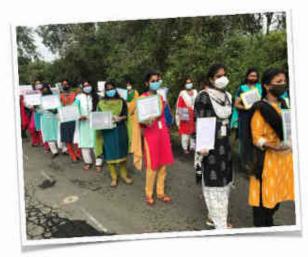

## Clean India

Sri Sairam Institute of Technology

National Service Scheme

NSS 22 October 2021

**Date: 25.11.2021** 

Clean India: Rally for Forest Cleaning - 2

24 November 2021

Name Temphasam, Channai - 600 044, www.sairamit.edu.in Sai Leo Nagar, West Tambaram, Chennai - 600 044. www.sairamit.edu.in

**Date**: 25.11.2021

Clean India: Forest Cleaning Work - 3

68 NSS Volunteers Serviced. Our We try to keep our India clean, it will become green by cleaning our environment and our surroundings.