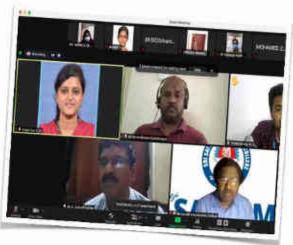

## Workshop: Best Practice for Better Life Style (Boosting

immunity: Covid 19 and Beyond)

27 NSS Volunteers Attended. Try to get regular, moderate exercise, like a daily 30-minute walk. It can help your immune system fight infection. If you don't exercise regularly, you're more likely to get colds, for example, than someone who does. Exercise can also boost your body's feel-good chemicals and help you sleep better.

## **WEBINAR ON** Best practices for better life style ( Boosting Immunity: Covid 19 and Beyond)

Hosting on ZOOM

12.06.2021, Saturday @ 5.00 PM

**Chief Guests** 

#### Dr. MONICA SHANMUGAM, MBBS

Government Medical Officer Nallamur Primary Health Centre Chengalpet

### Dr. SUKANYA NACHI

Siddha Physician & Epidemiologist Alumni of Sri Sairam Siddha Medical College

Principal/SIT

Dr. K. Palanikumar | Dr. A Rajendra Prasad | Principal/SEC

Shri. Sai Prakash LeoMuthu Chairman & CEO Sairam Institutions