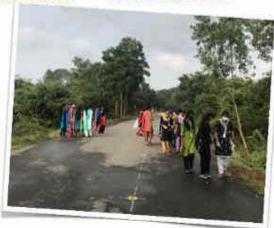

## Clean India

Sri Sairam Institute of Technology

National Service Scheme

NSS 22 October 2021

**Date: 25.11.2021** 

Clean India: Rally for Forest Cleaning - 2

24 November 2021

Name Temphasam, Channai - 600 044, www.sairamit.edu.in Sai Leo Nagar, West Tambaram, Chennai - 600 044. www.sairamit.edu.in

**Date**: 25.11.2021

Clean India: Forest Cleaning Work - 3

68 NSS Volunteers Serviced. Our We try to keep our India clean, it will become green by cleaning our environment and our surroundings.