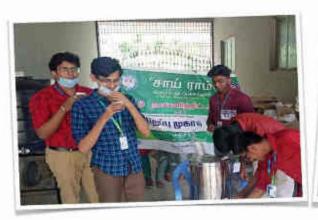

#### நாட்டு நலப்பணித்திட்ட சிறப்பு முகாம்

"NOT ME BUT YOU"

அன்புடையிர்,

எங்களது நாட்டு நலப்பணித்திட்டத்தின் சார்பாக சிறப்பு முகாம் 14.05.2022 முதல் 20.05.2022 வரை நல்லூர் கிராமத்தில் நடைபெற உள்ளது. இந்நிகழ்ச்சியில் பங்கு கொண்டு மாணவர்களை ஊக்குவித்து முகாமை சிறப்பிக்க ஆதரவு தருமாறு அன்புடன் அழைக்கின்றோம்.

Aim: PERSONALITY DEVELOPMENT THROUGH COMMUNITY SERVICE

நாள் : 14.05.2022 - 20.05.2022

இடம் : ஊராட்சி ஒன்றிய தொடக்கப்பள்ளி, நல்லூர்.

பொருள் : "Youth for Cleanliness"

இப்படிக்கு ஸ்ரீ சாய்ராம் இன்ஸ்டிடியூட் ஆப் டெக்னாலதி முதல்வர், திட்ட அலுவலர்கள் ஆசிரியர் மற்றும் மாணவ, மாணவியர்.