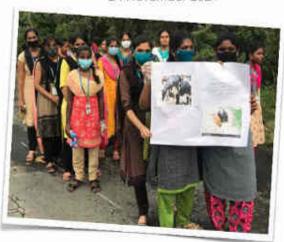

## Clean India

Sri Sairam Institute of Technology

National Service Scheme

NSS 22 October 2021

**Date: 25.11.2021** 

Clean India: Rally for Forest Cleaning - 2

24 November 2021

Name Temphasam, Channai - 600 044, www.sairamit.edu.in Sai Leo Nagar, West Tambaram, Chennai - 600 044. www.sairamit.edu.in

**Date**: 25.11.2021

Clean India: Forest Cleaning Work - 3

68 NSS Volunteers Serviced. Our We try to keep our India clean, it will become green by cleaning our environment and our surroundings.