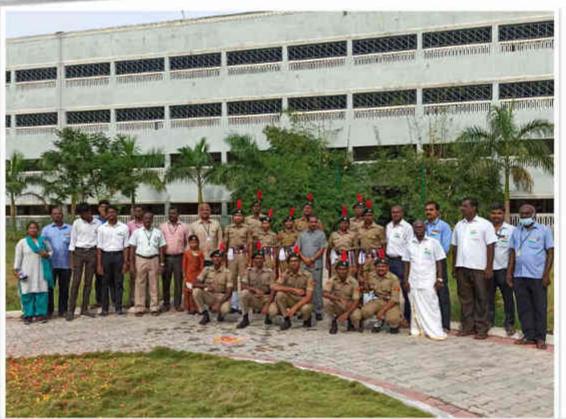

**Date: 15.08.2022** 

SRI SAIRAM INSTITUTE OF TECHNOLOGY

75TH INDEPENDENCE DAY N S S 15 August 2022

# 75th INDEPENDENCE DAY

SRI SAIRAM INSTITUTE OF TECHNOLOGY, CHENNAI.

Page 1

75TH INDEPENDENCE DAY N S S 15 August 2022

Page 3

An Autonomous Institution | Affiliated to Anna University & Approved by AICTE, New Delhi Accredited by NBA and NAAC "A+" | An ISO 9001:2015 Certified and MHRD NIRF ranked institution Sai Leo Nagar, West Tambaram, Chennai - 600 044. www.sairamit.edu.in

SRI SAIRAM INSTITUTE
OF TECHNOLOGY

75TH INDEPENDENCE DAY N S S 15 August 2022

Page 2

An Autonomous Institution | Affiliated to Anna University & Approved by AICTE, New Delhil Accredited by NBA and NAAC "A+" | An ISO 9001:2015 Certified and MHRD NIRF ranked institution Sai Leo Nagar, West Tambaram, Chennai - 600 044. www.sairamit.edu.in

SRI SAIRAM INSTITUTE OF TECHNOLOGY 75TH INDEPENDENCE DAY N S S 15 August 2022

Date: 09.09.2022 Blood Donation