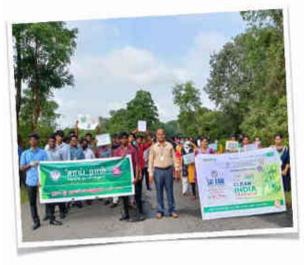

## Clean India

Sri Sairam Institute of Technology

National Service Scheme

NSS 22 October 2021

**Date: 25.11.2021** 

Clean India: Rally for Forest Cleaning - 2

24 November 2021

Name Temphasam, Channai - 600 044, www.sairamit.edu.in Sai Leo Nagar, West Tambaram, Chennai - 600 044. www.sairamit.edu.in

**Date**: 25.11.2021

Clean India: Forest Cleaning Work - 3

68 NSS Volunteers Serviced. Our We try to keep our India clean, it will become green by cleaning our environment and our surroundings.