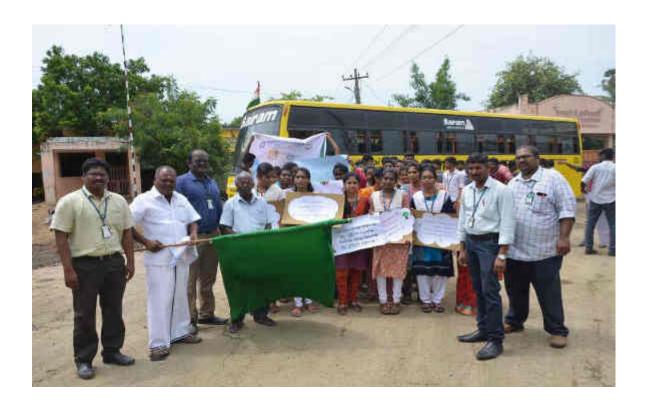

• Event Name: Nallur Village visit

**Date**: 19/05/2022

**Details**: Mr.Muralidharan and Mr.Ponsanmugakumar along with students went to one of the adopted villages, Nallur. We explained the importance of taking surveys and decided to conduct a rally on the demerits of Usage of Plastic.