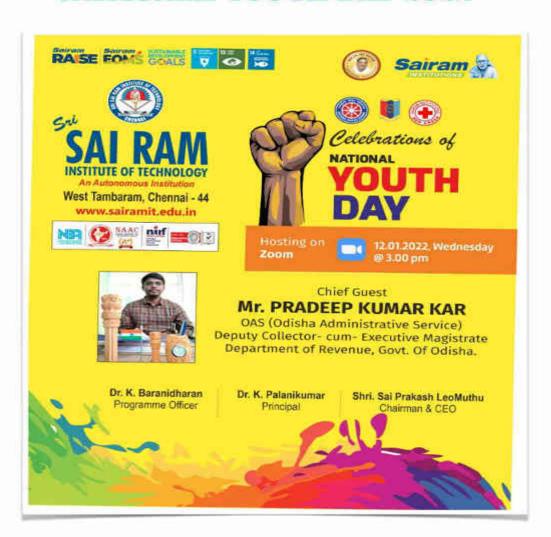

Webinar : National Youth Day

126 Students Attended. The National Youth Day is also known as Yuwa Diwas and every year a new theme is decided for celebrating this day. The National Youth Day theme 2022 is "It's all in the mind".

Sri Sairam Institute of Technology, Chennai 44

**National Service Scheme** 

NSS 12 January 2022