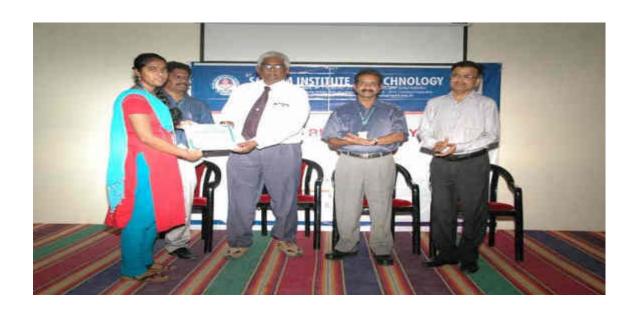

• **Event Name**: World Environment Day (05/06/2022)

**Date**: 05/06/2022

**Details**: Our Institution has been awarded as District Green Champion for Kancheepuram District, Tamil Nadu for the academic year 2021 - 22. This award is for implementing Swachhta Action Plan, Hygiene, Sanitation and Waste Management in the campus. This award was recommended to the District Collector by MGNCRE (Mahatma Gandhi National Council for Rural Education, Hyderabad).

The District Collector, Kanchipuram has issued the certificate for the above. Our CEO Sir received the certificate from the Collector. The Principal of our institution accompanied him.