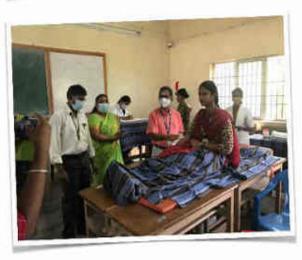

## Best Practice for Better Life Style (Boosting immunity :Covid 19 and Beyond)

Srl Sairam Institute of Technology

**National Service Scheme** 

NSS 12 June 2021

**Date:** 28.07.2021 Health: Siddha Medical Camp

**42 Staff Used. To preserve and prolong life**. To do so, they believed, required humans to live according to the laws of nature. They led simple lives themselves and were unconcerned with caste, creed, colour, or nationality.