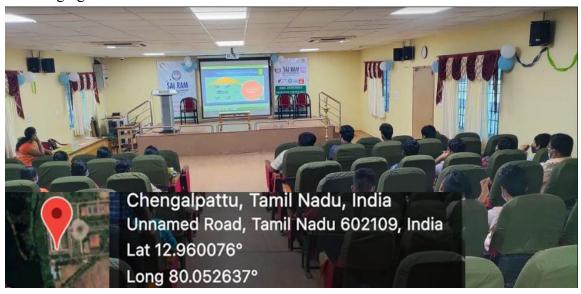

#### 4. The Practice

Video class practice starts from the third semester to eight semester students. This session was conducted by the concerned faculty and their team from each department. This team member planned a video class session for second, third and final year students. The team scrutinizes videos for all three year students based on the recent, advanced technologies in modern industries and environmental issues etc. scheduled for a particular semester / year and get approval from the head of the department concerned.

Before conducting the video class concern team members go through these videos that help fully to clarify the doubts of the students during session, and prepare the set of multiple choice questions and evaluate them through using menti meter. The best observers of students are (based on Menti meter scale) appreciated on stage for the purpose of motivation. Finally conduct the feedback session about this video session.