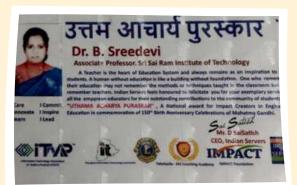

- CSS corp in association with ICTACT, conducted an industrial oriented training from 6/8/2019 to 22/8/2019.
- The Department organised an industrial visit to Chennai Airport, Chennai Meteorological centre on 13/2/2020.
- The Department organized a Seminar on Data Analytics on 8/8/2019.
- The Department organised a webinar on Industry interaction REDHAT on 2/7/2019.
- The Department organized a three day workshop on Cloud Computing with AZURE from 11/7/2019 to13/7/2019
- The Department conducted a Techfest, Nutpam'19 on 26/9/2019.

#### **STUDENT ACHIEVEMENTS**









### DEPARTMENT OF COMPUTER SCIENCE & ENGINEERING

- Best NSS volunteer award
- Best Student Project Award'2019
- Computer Society of India chapter level student convention
- > Hack Warts-Jeppair college of engineering









#### **FACULTY ACHIEVEMENTS**

- > Best teacher award- Madras Library Association
- > Best Women Faculty Award
- Dr. B. Sreedevi training on Design Thinking and Innovations
- Dr. B. Sreedevi was awarded -UTHAMA ACHARYA
   PURASKAR A National Award from Lions Club
   Vijayawada.
- Dr. B. Sreedevi won the longest continuous SBC award in CSI.

# DEPARTMENT OF CIVIL ENGINEERING

- The Department organized a Seminar on DURABILITY OF CONCRETE" on 03.10.2019
- The Department organized an Industrial Visit to Structural Engineering Research Centre on 26.09.19.
- > The Department organized an Industrial Visit to Poondi Reservoir on 16.08.2019.
- The Department has organized " Skill Development Programme for Masons on Quality Aspects " on 24.11.2019
- > The Department organized a National Level T