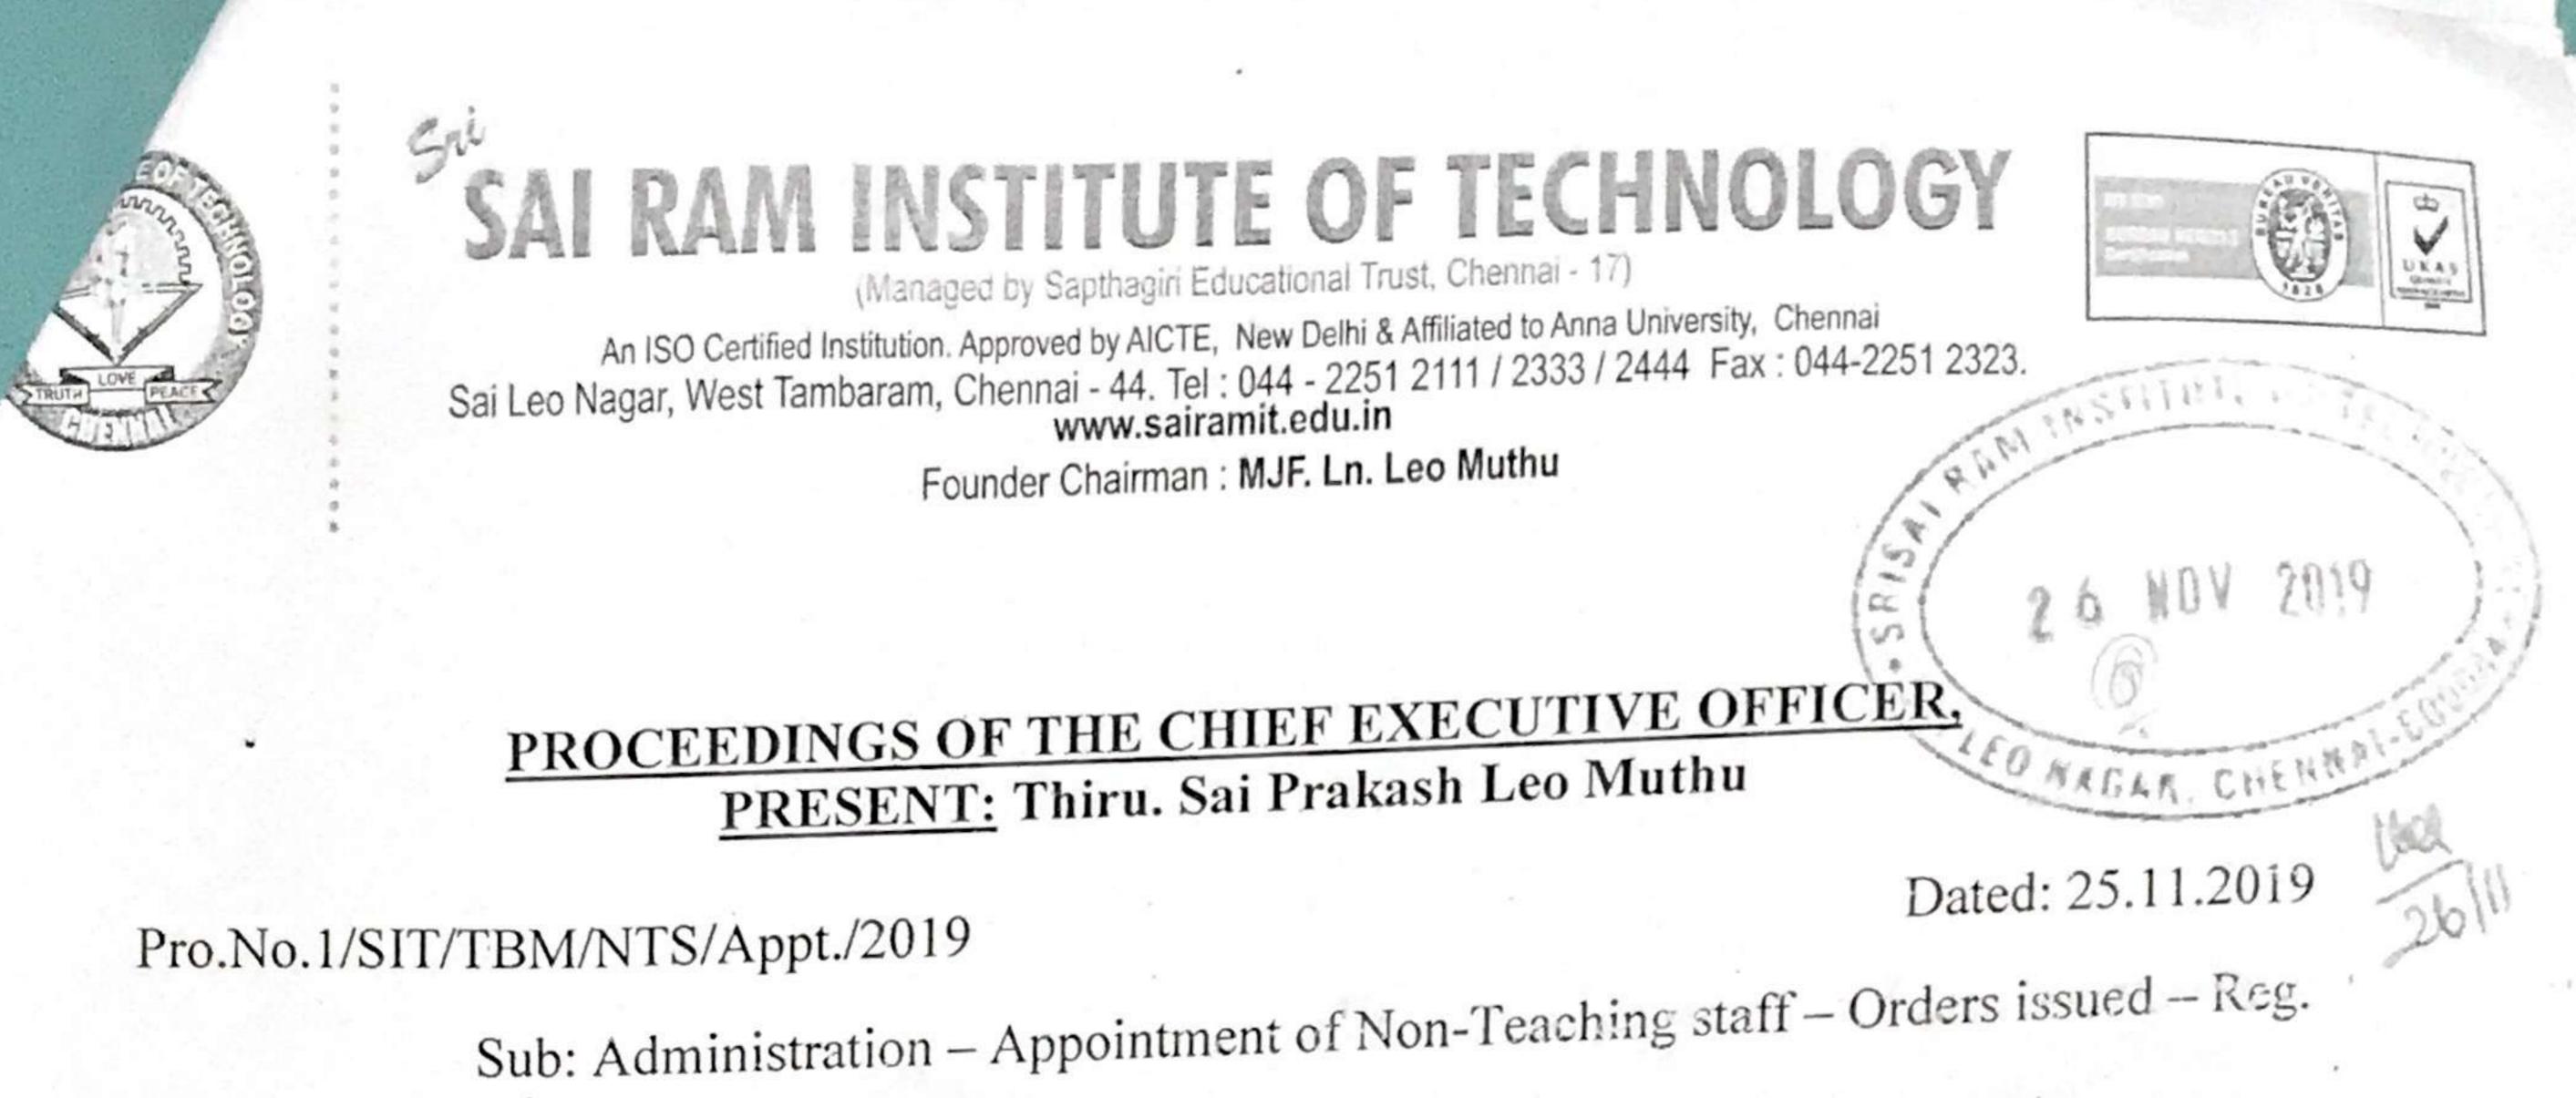

cipal, Mrs. S. VISALAKSHI is selected and temporarily appointed as <u>"LAB ASSISTANT"</u> in COE Office of our College on a consolidated monthly salary of Rs.7,000/- (Rupees Seven Thousand only).

She should join duty forthwith.

The Principal should certify that the candidate is free from any type of

disease & Physical deformity.

The Principal should adhere to the instructions issued in the Circular No. 1/SGEI/Certificates/2014 dated 17.02.2014 in connection with insisting on Original

Certificates from the above individual.

For SRI SAIRAM INSTITUTE OF TECHNOLOGY, (Sd/xxxxxxx) CHIEF EXECUTIVE OFFICER / By order of Chief Executive Officer / EXECUTIVE DIRECTOR 1/2

# **To:** The Principal, Sri Sairam Institute of Technology, Chennai – 44.

Copy to: Accounts Section.

copy to: ALC 22IT.



Ref: 1. Candidate's Application Dt: 22.11.2019. 2. Lr. No.419/S4/Ch – 44/2019, Dt: 22.11.2019 from the Principal.

**ORDER:** 

With reference to the application cited, Mr. K.P.K. MOHANA MUTHU KUMAR has been selected and temporarily appointed as "JUNIOR ASSISTANT" (LIBRARY) to serve in our SRI SAIRAM INSTITUTE OF TECHNOLOGY, on a monthly consolidated salary of Rs. 10,000/- (Rupees Ten Thousand Only). He should serve atleast one year continuously from the date of joining in the post. If he dislikes to continue in the service, he may relinquish the post by submitting one month notice or one month salary in lieu thereof and is also subject to acceptance of the Management. He is specifically informed that during the period of his service, if his services are found unsatisfactory, he will be