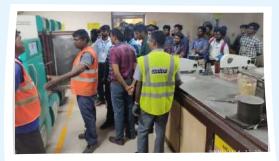

# Ref:Cir.No.106/S8/SSIT,CH-44/2019

Date:13.12.19

The following Faculty members are requested to attend the AICTE MARGADHARSHAN INAUGURATION Function to be held on 14.12.2019 (Saturday) at 10.00 a.m at Sri Sairam Engineering College, SSR HALL Chennai.